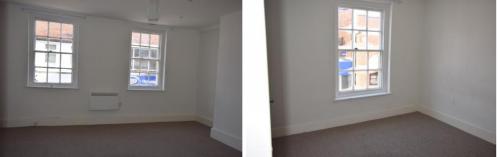

#### **ENTRANCE HALL** Leading to stairs, doors to Flats 1 & 2

**LOUNGE** 15' 3" x 13' 0" (4.65m x 3.96m) Lounge - Two Sash Windows to Front, electric wall mounted heater, steps up to internal hallway with doors to bedroom and bathroom, door to kitchen.

**BEDROOM ONE** 8' 11" x 8' 3" (2.72m x 2.51m) Sash window to Front: Electric Heater.

**SHOWER ROOM** Three Piece Suite: Shower Cubicle: Toilet: Wash Hand Basin: Heater Towel Rail.