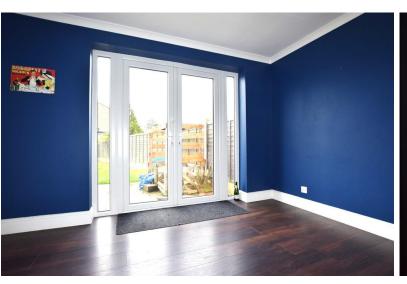

**UTILITY ROOM** Space for Washing Machine: Door to Front: Door to Rear Garden: Door to WC.

**DINING ROOm** 11' 10" x 09' 05" (3.61m x 2.87m) Patio Doors into Garden: Radiator.

STAIRS TO FIRST FLOOR LANDING Doors to Bathroom and Bedrooms.