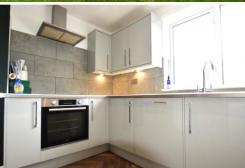

**LOUNGE** 15' 05" x 11' 11" (4.7m x 3.63m) Picture W indow to Front: Radiator: Brick Fire Surround: (Please note the Log burner will be removed prior to the start of tenancy).

**KITCHEN** 09' 07" x 09' 04" (2.92m x 2.84m) Modern Fitted Kitchen: Leading into Dining Room and Utility Room: Window to Rear: Electric Hob and Oven: Integrated Dishwasher: Space for Fridge.