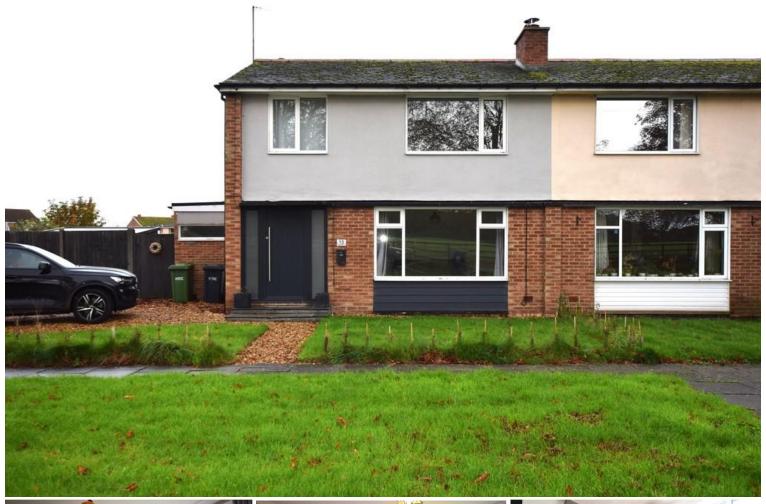

## 13 The Drive | Perry | Huntingdon | PE28 0SX

Rent £1,300 pcm

- Semi Detached House
- Three Bedrooms
- Initial 6 Month Contract
- All Electric
- Modern Decoration

- Drive Way Parking
- Enclosed Rear Garden
- Council Tax Band 'B'
- EPC Rating 'E'
- A vailable Now

NB: A section of the garden will be fenced off during the start of a tenancy.

**DRIVEWAY** Driveway Parking for Two Cars.