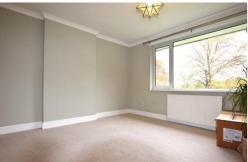

**BATHROOM** 08' 11" x 06' 01" (2.72m x 1.85m) Window to Rear: Double Shower Cubicle: Freestanding Bath: Toilet: Wash Hand Basin: Heated Towel Radiator.

**BEDROOM ONE** 12' 08" x 09' 05" (3.86m x 2.87m) Window to Rear: Radiator.