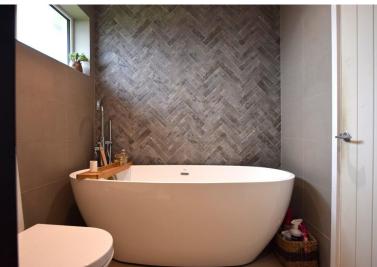

**BATHROOM** 08' 11" x 06' 01" (2.72m x 1.85m) Window to Rear: Double Shower Cubicle: Freestanding Bath: Toilet: Wash Hand Basin: Heated Towel Radiator.

**BEDROOM ONE** 12' 08" x 09' 05" (3.86m x 2.87m) Window to Rear: Radiator.