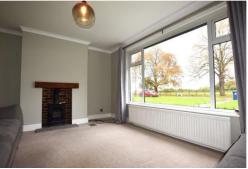

**LOUNGE** 15' 05" x 11' 11" (4.7m x 3.63m) Picture W indow to Front: Radiator: Brick Fire Surround: (Please note the Log burner will be removed prior to the start of tenancy).

**KITCHEN** 09' 07" x 09' 04" (2.92m x 2.84m) Modern Fitted Kitchen: Leading into Dining Room and Utility Room: Window to Rear: Electric Hob and Oven: Integrated Dishwasher: Space for Fridge.