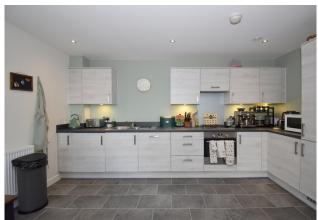

Harvey Robinson estate agents in Biggleswade are delighted to offer for sale with no onward chain this spacious second floor apartment located within the popular and hugely sought-after Kings Reach development. Bright and spacious throughout, the accommodation in brief consists of an entrance hall, popular in design open-plan living space complete with a Juliette balcony, and a kitchen packed with integrated appliances. Two double bedrooms and a fully fitted bathroom completes the internal living space. This particular property comes with two allocated car parking spaces.