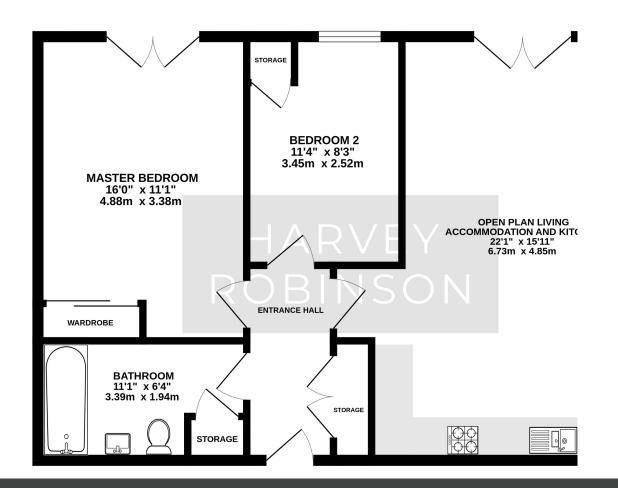

Harvey Robinson estate agents in Biggleswade are delighted to offer for sale with no onward chain this spacious second floor apartment located within the popular and hugely sought-after Kings Reach development. Bright and spacious throughout, the accommodation in brief consists of an entrance hall, popular in design open-plan living space complete with a Juliette balcony, and a kitchen packed with integrated appliances. Two double bedrooms and a fully fitted bathroom completes the internal living space. This particular property comes with two allocated car parking spaces.

## SECOND FLOOR 726 sq.ft. (67.5 sq.m.) approx.