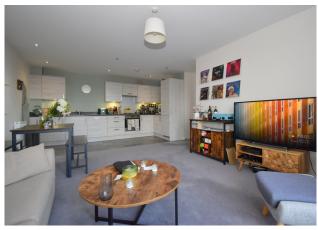

Harvey Robinson estate agents in Biggleswade are delighted to offer for sale with no onward chain this spacious second floor apartment located within the popular and hugely sought-after Kings Reach development. Bright and spacious throughout, the accommodation in brief consists of an entrance hall, popular in design open-plan living space complete with a Juliette balcony, and a kitchen packed with integrated appliances. Two double bedrooms and a fully fitted bathroom completes the internal living space. This particular property comes with two allocated car parking spaces.