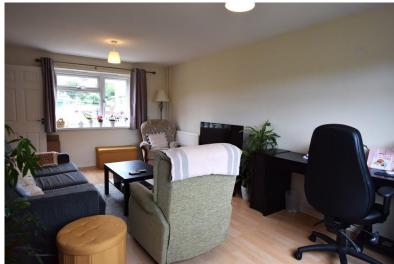

**LOUNGE** 18' 8" x 10' 11" (5.69m x 3.33m) Windows to Front and Rear: TV and Telephone Points: Radiators.

KITCHEN/DINING ROOM Window and Door to Rear: Integrated Electric Oven: Gas Hob: Cooker Hood: Space for Fridge/Freezer: Plumbing for Washing Machine and Dishwasher: Two Storage Cupboards: Dining Area: Windows to Front: Telephone Point.