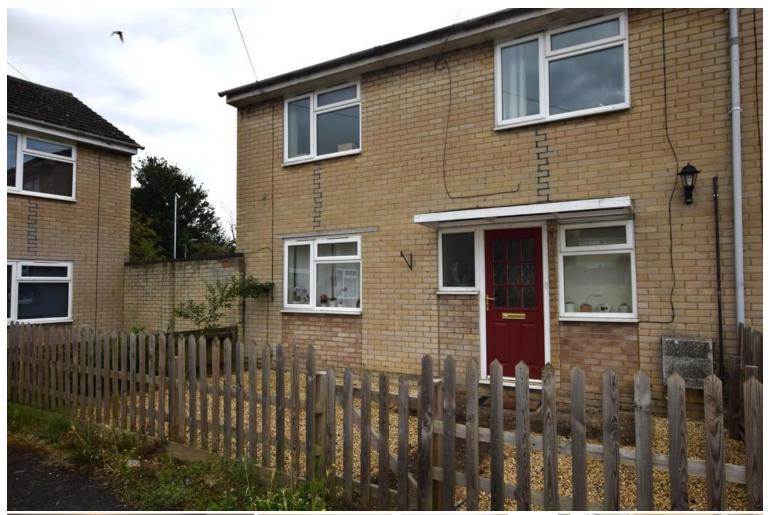

## 27 Byron Close | Huntingdon | HUNTINGDON | PE29 1NQ

Rent £850 pcm

- Three Bedrooms
- Semi-Detached House
- Gas Central Heating
- UPVC Double Glazed
- Front and Rear Garden

- On Road Parking
- Close To Town
- Unfurnished
- Council Tax Band A
- A vailable June

BATHROOM Obscured Window to Rear: Bath with Shower: Wash Hand Basin: Heated Towel Rail.

SEPARATE WC Obscured Window to Rear: WC.

FRONT GARDEN Enclosed with Picket Fence: Gravel: Pathway to Front Door.

REAR GARDEN Primarily Laid to Lawn: Brick Wall Enclosed: Patio Area: Outside Tap: Gate accessing California Road.