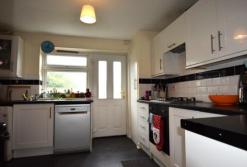

**LOUNGE** 18' 8" x 10' 11" (5.69m x 3.33m) Windows to Front and Rear: TV and Telephone Points: Radiators.

KITCHEN/DINING ROOM Window and Door to Rear: Integrated Electric Oven: Gas Hob: Cooker Hood: Space for Fridge/Freezer: Plumbing for Washing Machine and Dishwasher: Two Storage Cupboards: Dining Area: Windows to Front: Telephone Point.