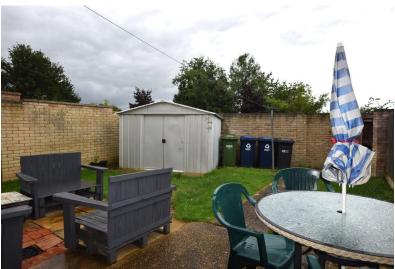

BATHROOM Obscured Window to Rear: Bath with Shower: Wash Hand Basin: Heated Towel Rail.

SEPARATE WC Obscured Window to Rear: WC.

FRONT GARDEN Enclosed with Picket Fence: Gravel: Pathway to Front Door.

REAR GARDEN Primarily Laid to Lawn: Brick Wall Enclosed: Patio Area: Outside Tap: Gate accessing California Road.