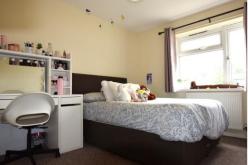

LANDING Loft Access: Airing Cupboard Housing Boiler: Doors to Bathrooms and Bedrooms.

MASTER BEDROOM 11' 0" x 11' 0" (3.35m x 3.35m) Windows to Front: Built in Single Wardrobe: Freestanding Wardrobe with Mirror and Drawers: Telephone Point: Radiator.

**BEDROOM TWO** 11' 9" x 9' 0" (3.58m x 2.74m) Window to Front: Built in Single Wardrobe: Telephone Point: Radiator.

**BEDROOM THREE** 7' 11" x 6' 11" (2.41m x 2.11m) Windows to Rear: Telephone Points: Radiator.