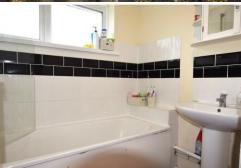

BATHROOM Obscured Window to Rear: Bath with Shower: Wash Hand Basin: Heated Towel Rail.

SEPARATE WC Obscured Window to Rear: WC.

FRONT GARDEN Enclosed with Picket Fence: Gravel: Pathway to Front Door.

REAR GARDEN Primarily Laid to Lawn: Brick Wall Enclosed: Patio Area: Outside Tap: Gate accessing California Road.