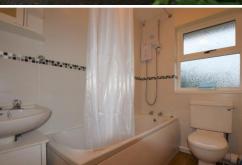

**MAS TER BEDROOM** 12' 1" x 9' 9" (3.68m x 2.97m) Window to Front: Electric Heater.

**BEDROOM TWO** 12' 8" x 7' 9" (3.86m x 2.36m) Window to Rear: Electric Heater.

BATHROOM Obscured Window to Rear: Three Piece Suite: WC: Wash Hand Basin: Bath with Electric Shower Over: Extractor Fan: Electric Heater.