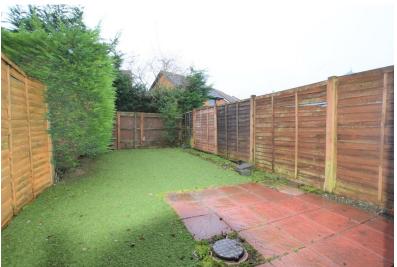

ENCLOSED GARDEN Primarily Laid to Lawn: Patio Area: Gated Access to Rear.

GARAGE EN-BLOC Garage is situated to the right of the terrace and has a black garage door (third from left to right).