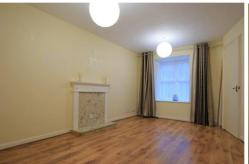

LOUNGE 14' 8" x 9' 11" (4.47m x 3.02m) Bay Window to Front: TV and Telephone Point: Under Stairs Cupboard: Opening to Kitchen/Diner.

**KITCHEN/DINER** 12' 11" x 7' 9" (3.94m x 2.36m) Window to Rear: Fitted Kitchen: Free Standing Electric Oven and Hob: Space for Fridge/Freezer: Plumbing for Washing Machine.