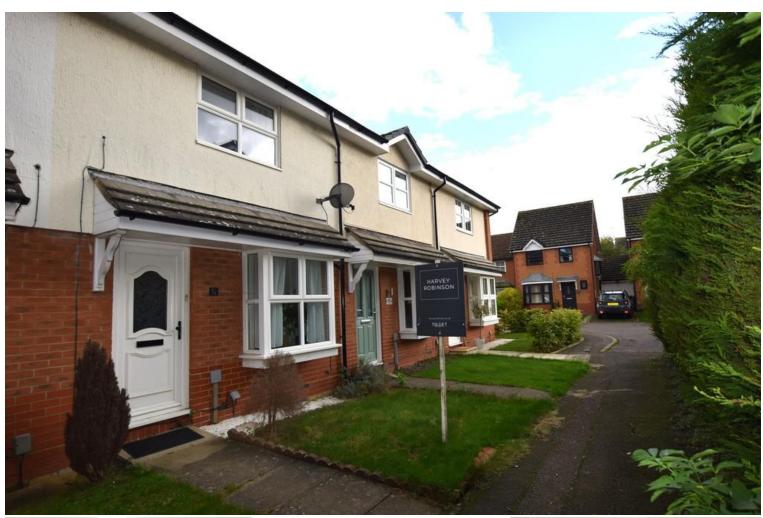

## 54 Orthwaite | Stukeley Meadows | HUNTINGDON | PE29

Rent £1,000 pcm

- Terraced House
- Two Bedrooms
- Kitchen/Dining Room
- Electric Heating
- Double Glazed Windows

- Enclosed Garden
- Single Garage
- Close to Local Amenities
- Council Tax Band 'B'
- Available December 2024

ENCLOSED GARDEN Primarily Laid to Lawn: Patio Area: Gated Access to Rear.

GARAGE EN-BLOC Garage is situated to the right of the terrace and has a black garage door (third from left to right).