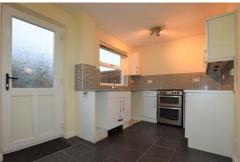

LOUNGE 14' 8" x 9' 11" (4.47m x 3.02m) Bay Window to Front: TV and Telephone Point: Under Stairs Cupboard: Opening to Kitchen/Diner.

**KITCHEN/DINER** 12' 11" x 7' 9" (3.94m x 2.36m) Window to Rear: Fitted Kitchen: Free Standing Electric Oven and Hob: Space for Fridge/Freezer: Plumbing for Washing Machine.