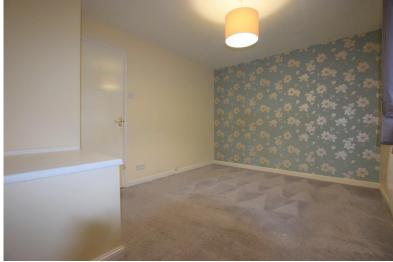

**MAS TER BEDROOM** 12' 1" x 9' 9" (3.68m x 2.97m) Window to Front: Electric Heater.

**BEDROOM TWO** 12' 8" x 7' 9" (3.86m x 2.36m) Window to Rear: Electric Heater.

BATHROOM Obscured Window to Rear: Three Piece Suite: WC: Wash Hand Basin: Bath with Electric Shower Over: Extractor Fan: Electric Heater.