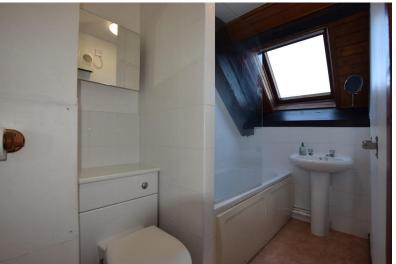

**BATHROOM** 'Velux 'Style Window: Fitted Three Piece Suite: Sink: Toilet: Bath with Shower Over: Electric Heater.

AGENT DETAILS Client Money Protection Scheme: safeagent Redress Scheme: The Property Ombudsman Agent Fees can be found on our website