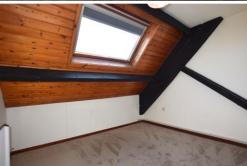

 $\boldsymbol{MASTERBEDROOM}$  10' 4" x 8' 8" (3.15m x 2.64m) Vaulted Ceiling with Feature Timber Beams: 'Velux' Style Window: Built-in Over-stairs Storage Cupboard: Electric Heater.

**BEDROOM TWO** 9' 3" x 7' 2" (2.82m x 2.18m) Vaulted Ceiling with Feature Timber Beams: 'Velux' Style Window: Electric Heater.