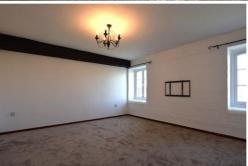

LOUNGE 14' 6" x 12' 8" (4.42m x 3.86m) Windows to Side overlooking River Great Ouse and Riverside Park: Storage Heater.

**KITCHEN** Window to Side: Fitted Kitchen: Free Standing Oven and Hob: Washing Machine: Fridge/Freezer.