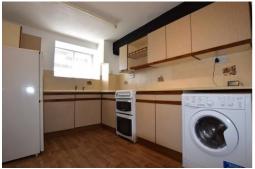

LOUNGE 14' 6" x 12' 8" (4.42m x 3.86m) Windows to Side overlooking River Great Ouse and Riverside Park: Storage Heater.

**KITCHEN** Window to Side: Fitted Kitchen: Free Standing Oven and Hob: Washing Machine: Fridge/Freezer.