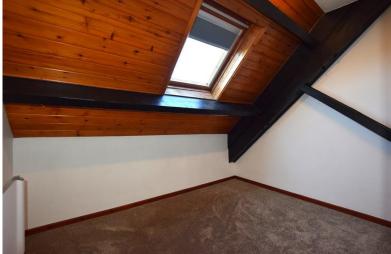

 $\boldsymbol{MASTERBEDROOM}$  10' 4" x 8' 8" (3.15m x 2.64m) Vaulted Ceiling with Feature Timber Beams: 'Velux' Style Window: Built-in Over-stairs Storage Cupboard: Electric Heater.

**BEDROOM TWO** 9' 3" x 7' 2" (2.82m x 2.18m) Vaulted Ceiling with Feature Timber Beams: 'Velux' Style Window: Electric Heater.