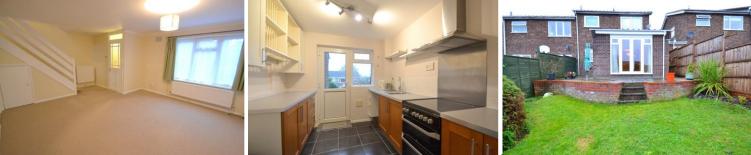

Biggleswade

**Cloakroom** Double Glazed Window to Front: Toilet: Wash Hand Basin: Radiator.

**Lounge** 17' 9" x 14' 00" (5.41m x 4.27m) Double Glazed Window to Front: Under Stair Cupboard: Radiator: Stairs to First Floor: Door to Dining Room.

**Dining Room** 20' 11" x 9' 5" (6.38m x 2.87m) Double Glazed French-style Doors to Rear Garden: Two Radiators: Door to Kitchen.

**Kitchen** 9' 10" x 8' 3" (3m x 2.51m) Double Glazed Window to Rear: External Door to Rear Garden: Kitchen comprising: Electric Oven: Electric Hob: Extraction: Space for Fridge/Freezer: Washing Machine.

**Rear Garden** Split level garden, partly laid to lawn, patio area with steps down to lawn, courtesy lighting, gated access leading to the front of property.

Garage Single Garage.