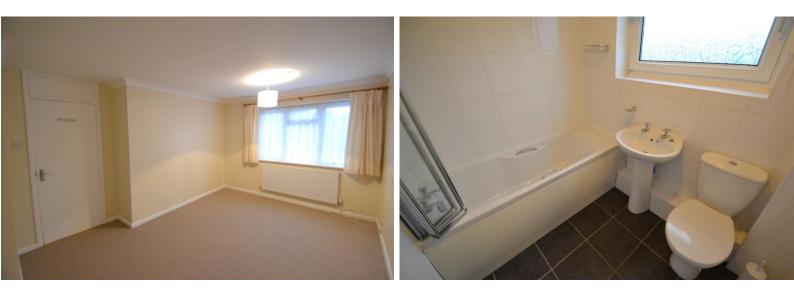

Landing First Floor Landing: Airing Cupboard housing Gas Boiler: Doors to Bathroom and Bedrooms.

**Master Bedroom** 14' 4" x 9' 10" (4.37m x 3m) Double Glazed Window to Front: Radiator.

**Bedroom Two** 10' 6" x 9' 10" ( $3.2m \times 3m$ ) Double Glazed Window to Rear: Radiator.

**Bedroom Three** 8' 8" x 7' 7" (2.64m x 2.31m) Double Glazed Window to Front: Radiator.

**Bathroom** Double Glazed Window to Rear: Toilet: Wash Hand Basin: Shower Over Bath: Heated Towel Rail.

Front Garden Laid to Lawn: Path Leading to Front Door: Gated Access to Rear.