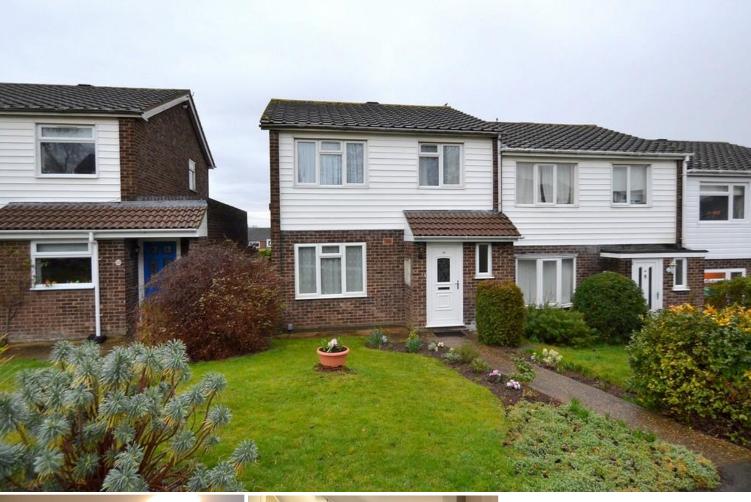

# 18 Lawrence Road | | Eaton Ford | PE19 7RP

- End of Terrace Home
- Three Bedrooms
- Single Garage
- Gas Central Heating
- UPVC Double Glazed

- Enclosed Rear Garden
- Council Tax Band 'C'
- EPC Rating 'C'
- Unfurnished
- Available June 2024

**Bedroom Three** 8' 8" x 7' 7" (2.64m x 2.31m) Double Glazed Window to Front: Radiator.

**Bathroom** Double Glazed Window to Rear: Toilet: Wash Hand Basin: Shower Over Bath: Heated Towel Rail.

Front Garden Laid to Lawn: Path Leading to Front Door: Gated Access to Rear.

**Rear Garden** Split level garden, partly laid to lawn, patio area with steps down to lawn, courtesy lighting, gated access leading to the front of property.

Garage Single Garage.