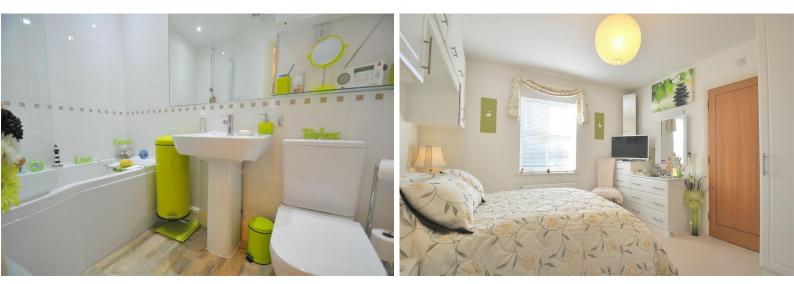

Master Bedroom UPVC double glazed window, built in wardrobes.

**En-suite** WC, wash hand basin inset to vanity unit, tiled splash back, shower cubicle with shower over, extractor, shaver point, heated towel rail, laminate flooring.

**Bedroom Two** UPVC double glazed window, built in wardrobe with hidden study.

**Bathroom** WC, pedestal wash hand basin, extractor, shaver point, heated towel rail, laminate flooring.

**Parking** There is 1 allocated car parking space. There is a communal refuse area.