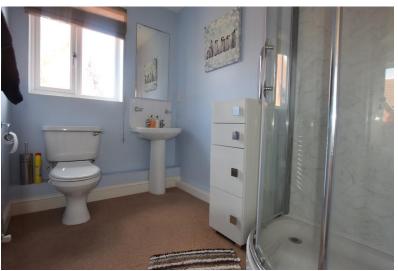

**BEDROOM FOUR** 09' 03" x 06' 08" (2.82m x 2.03m) Window to rear.

**BATHROOM** To ilet, wash hand basin and shower cubicle, window to side.

**SINGLE GARAGE** Accessed from Utility Room.