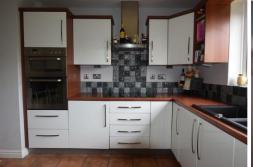

**KITCHEN** 13' 01" x 11' 02" (3.99m x 3.4m) Fitted with a range of modern wall mounted and base units with work surface over. Appliances include double oven, large 4 ring induction hob, free standing fridge/freezer. Window to rear, door leading into Utility Room.