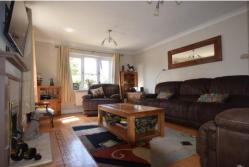

**CLOAKROOM** Sink, Wash Hand Basin and Toilet.

**LOUNGE** 18' 11" x 12' 08" (5.77m x 3.86m) Dual aspect windows to front and side of the property, Gas fire with surround.

**DINING ROOM** 10' 01" x 09' 03" (3.07m x 2.82m) Patio doors leading out to the rear garden.