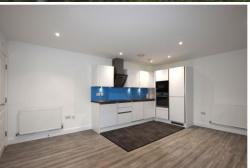

**OPEN PLAN LIVING AREA** 16' 11" x 15' 4" (5.16m x 4.67m) Double glazed windows to rear: French doors leading into Garden. Measurements include Kitchen Space.

KITCHEN AREA Fitted with a range of base and wall mounted units with worktop over: Integrated Oven: Microwave: Hob with extraction: Fridge/Freezer: Dishwasher and Washing Machine.