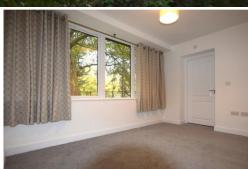

MASTER BEDROOM 12' 9" x 11' 1" (3.89m x 3.38m) Double glazed window: Fitted double wardrobe: Door to Ensuite.

ENSUITE White suite: WC: Wash hand basin: Shower cubicle: Heated towel rail.

BEDROOM TWO 11' 1" x 7' 3" (3.38m x 2.21m) Double glazed window