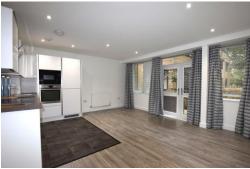

**OPEN PLAN LIVING AREA** 16' 11" x 15' 4" (5.16m x 4.67m) Double glazed windows to rear: French doors leading into Garden. Measurements include Kitchen Space.

KITCHEN AREA Fitted with a range of base and wall mounted units with worktop over: Integrated Oven: Microwave: Hob with extraction: Fridge/Freezer: Dishwasher and Washing Machine.