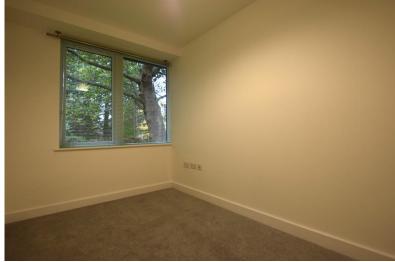

MASTER BEDROOM 12' 9" x 11' 1" (3.89m x 3.38m) Double glazed window: Fitted double wardrobe: Door to Ensuite.

ENSUITE White suite: WC: Wash hand basin: Shower cubicle: Heated towel rail.

BEDROOM TWO 11' 1" x 7' 3" (3.38m x 2.21m) Double glazed window