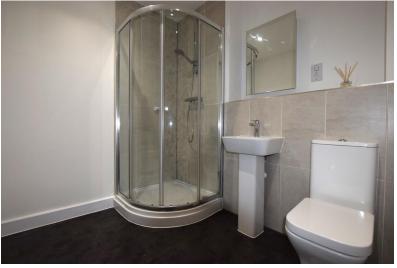

**BATHROOM** White suite: WC: Wash hand basin: Bath with shower over: Heated towel rail.

**OUTS IDE** Garden: Laid to lawn: Paved patio Area: Storage shed.

**PARKING** The apartment has one allocated parking space.