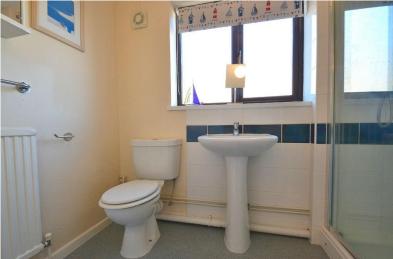

BATHROOM Window to Rear: Toilet: Wash Hand Basin: Shower Over Bath: Radiator.

KITCHEN 8' 4" x 8' 0" (2.54m x 2.44m) Window to Rear: Fitted with a range of Units with Worktop Over: Cooker: Space for Fridge/Freezer: Washing Machine: Radiator.