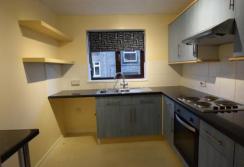

BATHROOM Window to Rear: Toilet: Wash Hand Basin: Shower Over Bath: Radiator.

KITCHEN 8' 4" x 8' 0" (2.54m x 2.44m) Window to Rear: Fitted with a range of Units with Worktop Over: Cooker: Space for Fridge/Freezer: Washing Machine: Radiator.