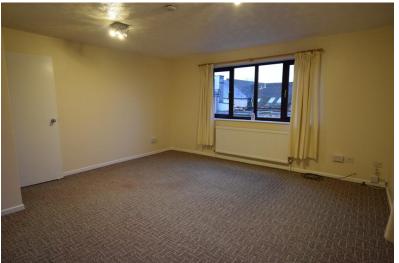

**LOUNGE/DINER** 15' 1" x 14' 8" (4.6m x 4.47m) Window to Front and Side: Radiator.

**MAS TER BEDROOM** 11' 5" x 11' 4" (3.48m x 3.45m) Window to Front: Radiator.

**BEDROOM TWO** 14' 8" x 8' 11" (4.47m x 2.72m) Window to Rear: Radiator.