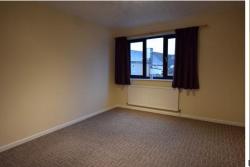

**LOUNGE/DINER** 15' 1" x 14' 8" (4.6m x 4.47m) Window to Front and Side: Radiator.

**MAS TER BEDROOM** 11' 5" x 11' 4" (3.48m x 3.45m) Window to Front: Radiator.

**BEDROOM TWO** 14' 8" x 8' 11" (4.47m x 2.72m) Window to Rear: Radiator.