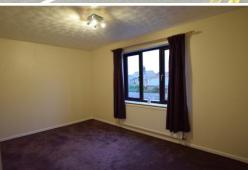

**LOUNGE/DINER** 15' 1" x 14' 8" (4.6m x 4.47m) Window to Front and Side: Radiator.

**MAS TER BEDROOM** 11' 5" x 11' 4" (3.48m x 3.45m) Window to Front: Radiator.

**BEDROOM TWO** 14' 8" x 8' 11" (4.47m x 2.72m) Window to Rear: Radiator.