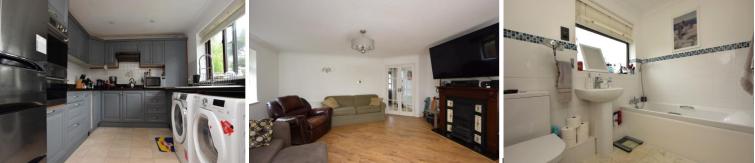

KITCHEN 11' 09" x 8' 08" (3.58m x 2.64m) Wall And Base Kitchen Units; Tiled Flooring; Window To Front; Gas Hob; Electric Oven; Fridge Freezer Included; Space For Washing Machine.

LOUNGE 16' 07" x 15' 06" (5.05m x 4.72m) Laminate flooring; Window To Side; Fireplace; Doors To Conservatory.