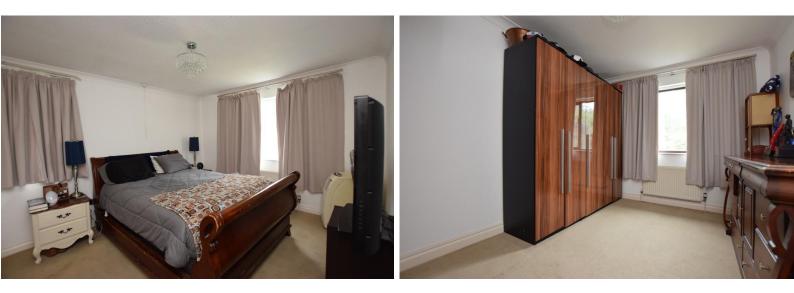

**BEDROOM TWO** 12' 01" x 8' 08" (3.68m x 2.64m) Cream Carpet; Window To Rear; Radiator.

BEDROOM ONE 10' 09" x 13' 02" (3.28m x 4.01m) Cream Carpet; Built In Wardrobe; Window To Rear; Radiator.

**BEDROOM THREE** 10' 09" x 8' 09" (3.28m x 2.67m) Cream Carpet; Window To Rear; Radiator.