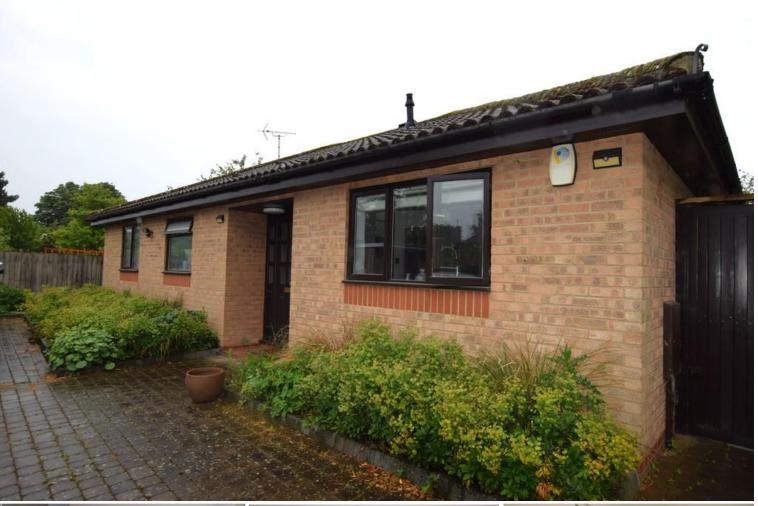

# Metcalfe Road | CAMBRIDGE | CB4 2DX

- Three Bedroom Bungalow
- Gated Driveway
- Unfurnished
- Space For White Goods
- Spacious Living Area

- Gas Central Heating
- City Centre Location
- Council Tax Band 'E'
- EPC Rating 'D'
- Available June 2025

#### ENTRANCE HALLWAY Doors Leading To Bathroom; Kitchen; Lounge; Bedrooms; Laminate Flooring. / ed / ed

BATHROOM 7' 07" x 5' 09" (2.31m x 1.75m) White Ceramic Suite With Toilet And Basin; Shower Cubicle; Bath; Tiled Flooring; Window To Front.

KITCHEN 11' 09" x 8' 08" (3.58m x 2.64m) Wall And Base Kitchen Units; Tiled Flooring; Window To Front; Gas Hob; Electric Oven; Fridge Freezer Included; Space For Washing Machine.

LOUNGE 16' 07" x 15' 06" (5.05m x 4.72m) Laminate flooring; Window To Side; Fireplace; Doors To Conservatory.