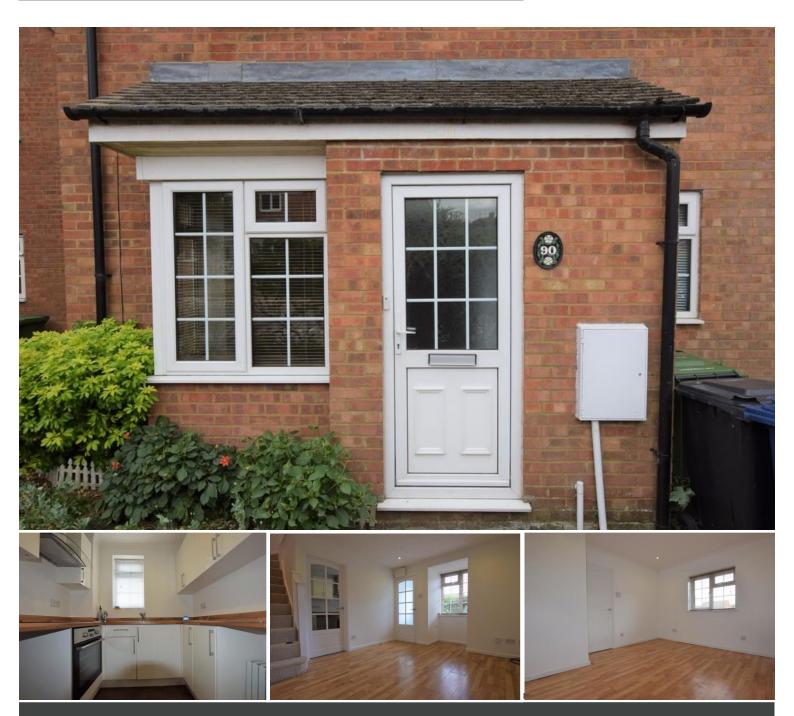

## Ashton Gardens | Huntingdon | PE29 7HQ

- Cluster House
- One Bedroom
- Unfurnished
- Small Front Garden
- Electric Heating

- One Allocated Parking Space
- Close to Town Centre
- EPC Rating E
- Council Tax Band 'A'
- Available Early May

# St Neots ENTERANCE HALLWAY Door into the Lounge.

LOUNGE 14' 07" x 10' 06" (4.44m x 3.2m) Bay Window to Front: Window to Side: Stairs to First Floor Landing: Door to Kitchen: Electric Heater.

**KITCHEN** 11'07" x 06' 08" (3.53m x 2.03m) Modern Fitted Kitchen: Window to Front: Space for Washing Machine: Fridge/Free zer: Electric Hob and Oven: Extraction: Large Storage Space.

FIRST FLOOR LANDING Doors to Bathroom and Bedroom.

BATHROOM Window to Front: Corner Shower Cubicle: Wash Hand Basin: Toilet: Heated Towel Radiator.

BEDROOM 11' 09" x 10' 10" (3.58m x 3.3m) Window to Front: Electric Heater: Storage Cupboard Housing Water Tank.