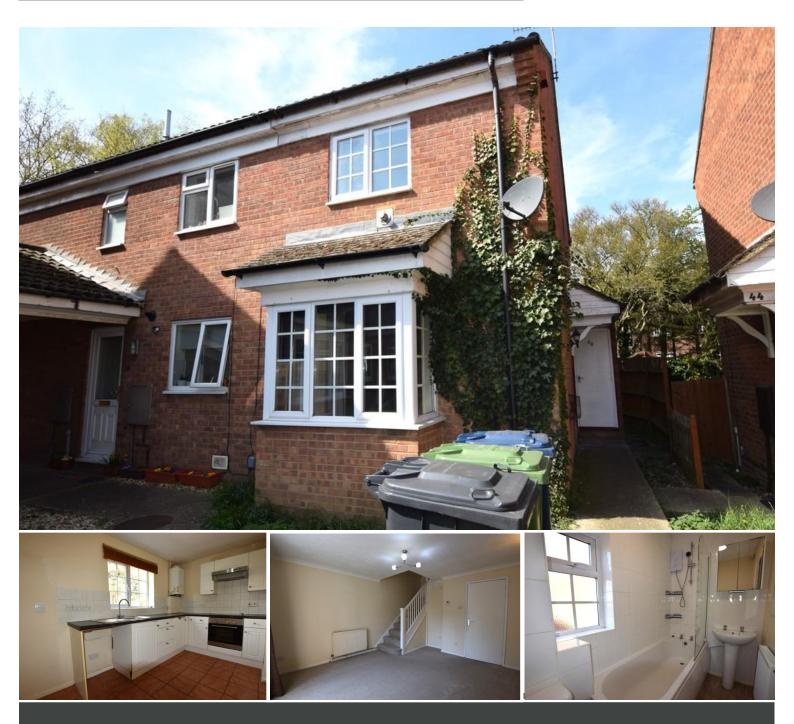

# Ashton Gardens | Huntingdon | PE29 7HQ

- Cluster House
- Two Bedrooms
- Close to Town
- Double Glazing
- Gas Central Heating

- Small Courtyard Garden
- Allocated Parking
- Council Tax Band B
- EPC Rating C
- Available End of April

St Neots

St lves

ENTRANCE HALL Main Door to Side: Under stairs Cupboard: Airing Cupboard.

LOUNGE 11' 08" x 12' 08" (3.56m x 3.86m) Window to Front: Fitted Carpets: Radiators: Stairs to First Floor.

KITCHEN 11' 08" x 7' 06" (3.56m x 2.29m) Window to Rear: Base and Wall Units: Electric Oven and Hob: Extractor Hood: Space for Washing Machine and Fridge/Freezer: Radiator.

MAS TER BEDROOM 11' 08" x 8' 06" (3.56m x 2.59m) Window to Front: Laminate Floor: Radiator.

**BEDROOM TWO** 11' 08" x 7' 06" (3.56m x 2.29m) Window to Rear: Fitted Carpet: Radiator.

BATHROOM 7' 09" x 4' 04" (2.36m x 1.32m) Obscured Window to Side: Toilet: Basin: Bath with Electric Shower Over: Vanity Cupboard: Radiator.