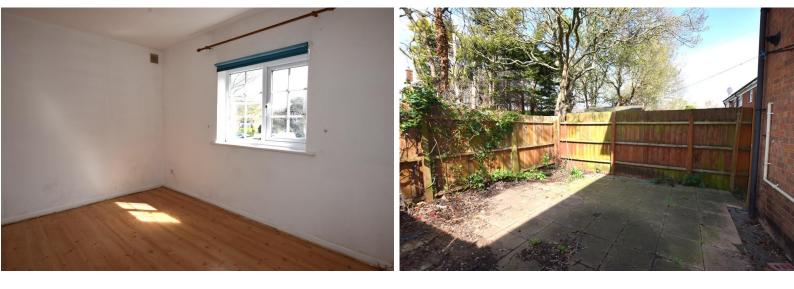

MAS TER BEDROOM 11' 08" x 8' 06" (3.56m x 2.59m) Window to Front: Laminate Floor: Radiator.

**BEDROOM TWO** 11' 08" x 7' 06" (3.56m x 2.29m) Window to Rear: Fitted Carpet: Radiator.

BATHROOM 7' 09" x 4' 04" (2.36m x 1.32m) Obscured Window to Side: Toilet: Basin: Bath with Electric Shower Over: Vanity Cupboard: Radiator.

OUTSIDE Small Courtyard Garden to Rear. Allocated Parking to Front of