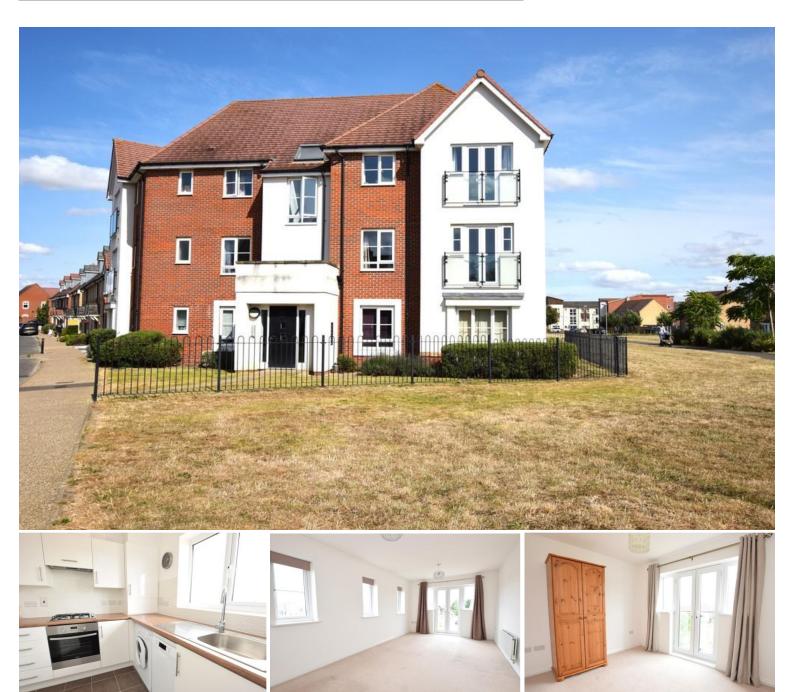

# Hawking Drive | Biggleswade | SG18 8GN

- Second Floor Apartment
- Two Bedrooms
- Ensuite to Master
- Open Plan Lounge/Diner
- Kitchen Appliances Included

- One Allocated Parking Space
- Council Tax Band 'B'
- EPC Rating 'C'
- Initial 6 Month Contract
- Available July

**ENTRANCE HALLWAY** Doors to Kitchen: Storage Cupboard: Bedrooms: Lounge/Dining Room: Family Bathroom.

**LOUNGE/DINING ROOM** 19' 07" x 10' 11" (5.97m x 3.33m) Juliet Balcony to Front: Three Windows to Side: Two Radiators.

**KITCHEN** 09' 07" x 07' 04" (2.92m x 2.24m) Modern Fitted Kitchen: Window to Rear: Radiator. Kitchen Appliances Include: Freestanding Fridge/Freezer: Washing Machine: Dishwasher: Gas Hob and Electric Oven.

**MAS TER BEDROOM** 10' 11" x 09' 11" (3.33m x 3.02m) Juliet Balcony to Front: Wardrobe: Radiator: Door to Ensuite.

**ENS UIT E** Modern White Suite: Window to Side: Single Shower Cubicle: Toilet: Wash Hand Basin: Radiator.

**BEDROOM TWO** 10' 01" x 10' 00" (3.07m x 3.05m) Window to Front: Wardrobe: Radiator.

**FAMILY BATHROOM** Modern White Suite: Shower Over Bath: Wash Hand Basin: Toilet: Radiator.

**PARKING** The Apartment has One Allocated Parking Space and Three Visitor Spaces.