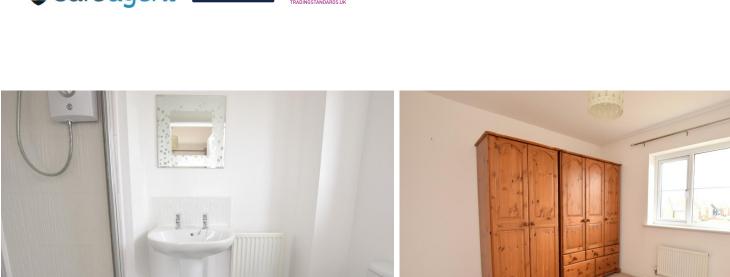

**MAS TER BEDROOM** 10' 11" x 09' 11" (3.33m x 3.02m) Juliet Balcony to Front: Wardrobe: Radiator: Door to Ensuite.

**ENS UIT E** Modern White Suite: Window to Side: Single Shower Cubicle: Toilet: Wash Hand Basin: Radiator.

**BEDROOM TWO** 10' 01" x 10' 00" (3.07m x 3.05m) Window to Front: Wardrobe: Radiator.

**FAMILY BATHROOM** Modern White Suite: Shower Over Bath: Wash Hand Basin: Toilet: Radiator.

**PARKING** The Apartment has One Allocated Parking Space and Three Visitor Spaces.