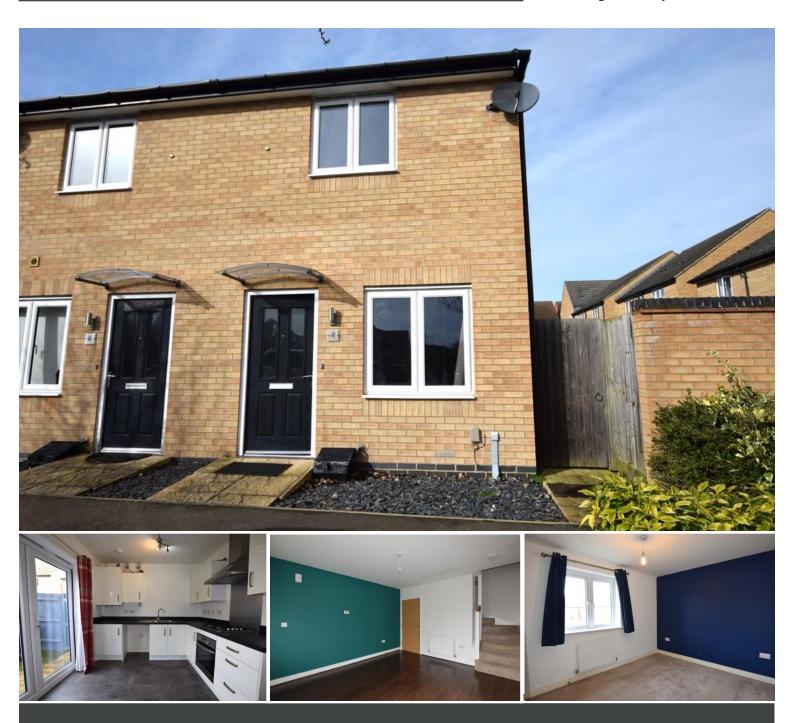

# Meadow Gardens | Huntingdon | PE29 1DB

- End Terraced House
- Two Bedrooms
- Cloak room
- Gas Central Heating
- Unfurnished

- Enclosed Garden
- Allocated Parking
- Council Tax A
- EPC Rating B
- Available March

### Tenant Fees

Changes to the Tenancy Agreement - £50 inc VAT Standard Door Key Replacement - £10 inc VAT Specialist Door Key Replacement - £20 - £50 inc VAT Fob Replacement - £50 inc VAT

**LOUNGE** 12' 11" x 11' 8" (3.94m x 3.56m) Window to Front: TV and Telephone Point: Radiators: Stairs to First Floor.

**KITCHEN** 11' 8" x 9' 0" (3.56m x 2.74m) Fitted Kitchen: Integrated Electric Oven: Gas Hob: Space for Fridge/Freezer: Plumbing for Washing Machine.

CLOAKROOM Toilet: Sink: Extractor Fan: Radiator.

Biggleswade

**MAIN BEDROOM** 9' 7" x 9' 0" (2.92m x 2.74m) Window to Rear: Built in Wardrobe: TV and Telephone Points: Radiator.

**BEDROOM TWO** 11' 8" x 8' 2" (3.56m x 2.49m) Window to Front: TV and Telephone Point: Radiator.