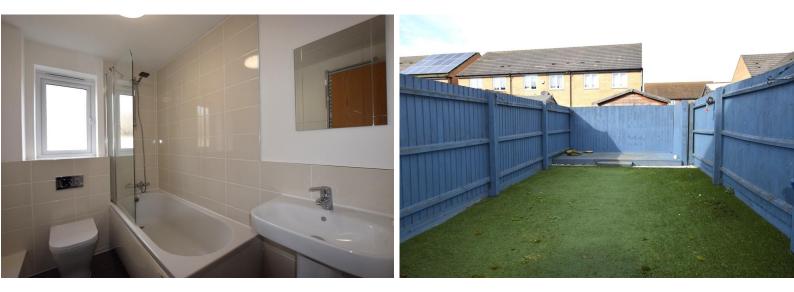

**BATHROOM** 8' 3" x 5' 3" (2.51m x 1.6m) Window to Side: Three Piece Suite: Toilet: Sink: Bath with Shower Over: Heated Towel Rail.

ENCLOSED GARDEN Rear Enclosed Garden: Laid to Lawn.

St Neots