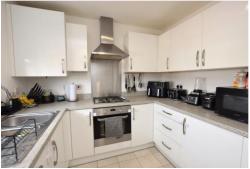

**CLOAKROOM** 3' 04" x 5' 09" (1.02m x 1.75m) Toilet: Wash Hand Basin: Radiator.

**KITCHEN** 9' 00" x 8' 06" (2.74m x 2.59m) Window to Front: Range of Base and Wall Units: Electric Oven and Gas Hob: Extractor Hood: Integrated Dishwasher: Space for Fridge/Freezer and Washing Machine: Radiator.