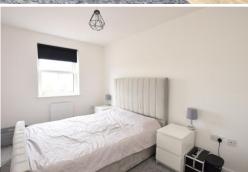

**LOUNGE** 16' 04" x 14' 03" (4.98m x 4.34m) Window and Door to Garden: Storage Cupboard: Radiator.

**MAIN BEDROOM** 13' 07" x 8' 06" (4.14m x 2.59m) Window to Front: Radiator.

**BEDROOM TWO** 10' 10" x 9' 02" (3.3m x 2.79m) Window to Rear: Fitted Wardrobes: Radiator.