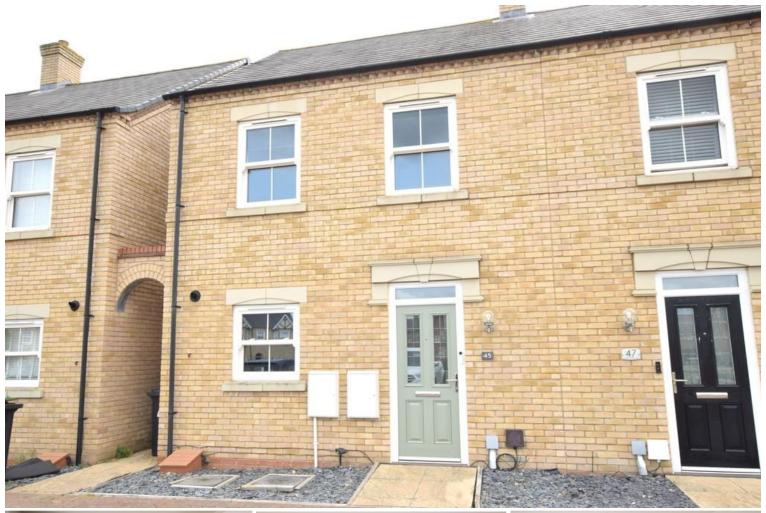

## Collings Crescent | Biggleswade | SG18 0PZ

Rent £1,650 pcm

- Semi-Detached House
- Three Bedrooms
- Cloak room
- Unfurnished
- Enclosed Rear Garden

- Allocated Parking
- Council Tax Band C
- EPC Rating B
- Over Looking the Green
- Available End of July

### **Tenant Fees**

Changes to the Tenancy Agreement - £50 inc VAT Standard Door Key Replacement - £10 inc VAT Specialist Door Key Replacement - £20 - £50 inc VAT £50 inc VAT Fob Replacement

ENTRANCE HALL Door to Front: Stairs to First Floor: Under stairs Storage Cupboard: Doors to Kitchen, Cloakroom and Lounge.