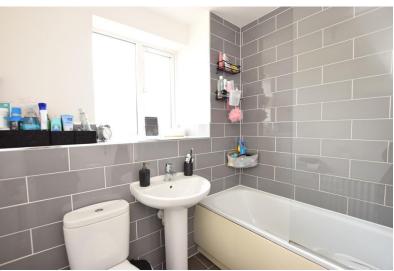

**BEDROOM THREE** 9' 05" x 7' 06" (2.87m x 2.29m) Window to Front: Airing Cupboard: Radiator.

**BATHROOM** 6' 09" x 5' 06" (2.06m x 1.68m) Obscured Window to Rear: Toilet: Wash Hand Basin: Bath with Shower Over: Radiator.