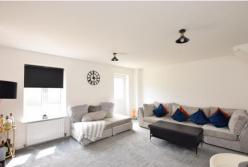

**LOUNGE** 16' 04" x 14' 03" (4.98m x 4.34m) Window and Door to Garden: Storage Cupboard: Radiator.

**MAIN BEDROOM** 13' 07" x 8' 06" (4.14m x 2.59m) Window to Front: Radiator.

**BEDROOM TWO** 10' 10" x 9' 02" (3.3m x 2.79m) Window to Rear: Fitted Wardrobes: Radiator.