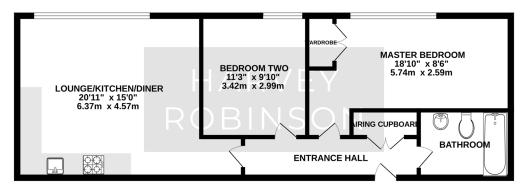

### GROUND FLOOR 685 sq.ft. (63.7 sq.m.) approx.

TOTAL FLOOR AREA: 685 sq.ft. (63.7 sq.m.) approx