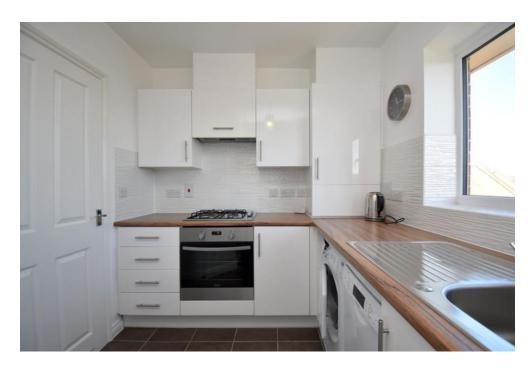

We are delighted to offer for sale with no onward chain this spacious, light and airy second floor apartment located within the highly sought-after and popular Kings Reach development in Biggleswade. In fantastic condition throughout, the accommodation in brief consists of an entrance hall with a large storage cupboard leading through to a lounge/dining room with a Juliet balcony. A separate kitchen area, two bedrooms, with ensuite facilities and a further Juliet balcony to bedroom one, along with a three-piece bathroom suite completes the internal living space. Outside, the property has an allocated off-road car parking space. The property is located a short distance from Central Square with amenities to include a local convenience store, primary schooling, a community centre and a popular cafe. Biggleswade Town is located just over 1 mile away with various shops, bars and restaurants to choose from with further big-branded shopping located at the Retail Park on the outskirts of the town. The mainline train station provides access into London Kings Cross and St Pancras within 40 minutes making this property ideal for a first time buyer or investment purchasers alike. Viewings can be arranged by contacting our Biggleswade estate agent offices.