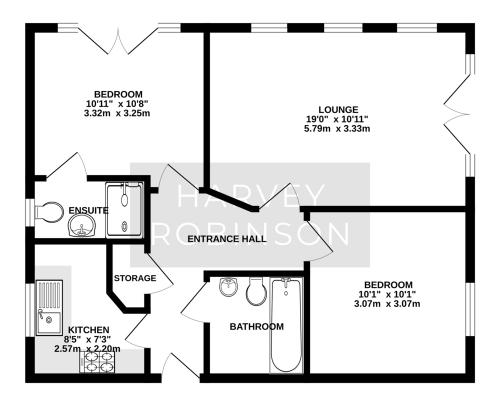

We are delighted to offer for sale with no onward chain this spacious, light and airy second floor apartment located within the highly sought-after and popular Kings Reach development in Biggleswade. In fantastic condition throughout, the accommodation in brief consists of an entrance hall with a large storage cupboard leading through to a lounge/dining room with a Juliet balcony. A separate kitchen area, two bedrooms, with ensuite facilities and a further Juliet balcony to bedroom one, along with a three-piece bathroom suite completes the internal living space. Outside, the property has an allocated off-road car parking space. The property is located a short distance from Central Square with amenities to include a local convenience store, primary schooling, a community centre and a popular cafe. Biggleswade Town is located just over 1 mile away with various shops, bars and restaurants to choose from with further big-branded shopping located at the Retail Park on the outskirts of the town. The mainline train station provides access into London Kings Cross and St Pancras within 40 minutes making this property ideal for a first time buyer or investment purchasers alike. Viewings can be arranged by contacting our Biggleswade estate agent offices.

## SECOND FLOOR 585 sq.ft. (54.4 sq.m.) approx.