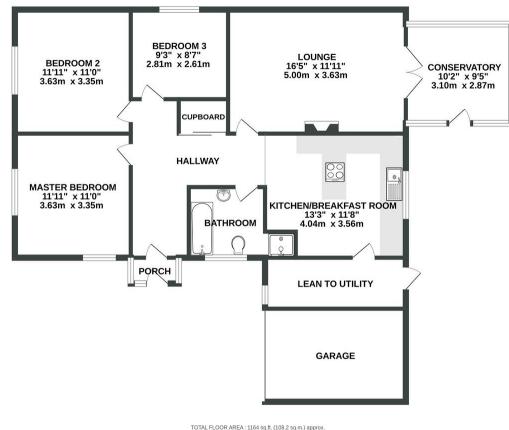

## GROUND FLOOR 1164 sq.ft. (108.2 sq.m.) approx.

IOTAL FLOOR AREA : 1164 sq.tt. (108.2 sq.m.) approx. Made with Metropix ©2024 FAQs

Tenure: Freehold Age of Property: 1956 Council Tax Band: D Primary School Catchment: Stukeley Meadows Secondary School Catchment: St Peters Loft: Part boarded light & ladder Water Meter: Yes What3Words Location: ///volcano.beep.approve