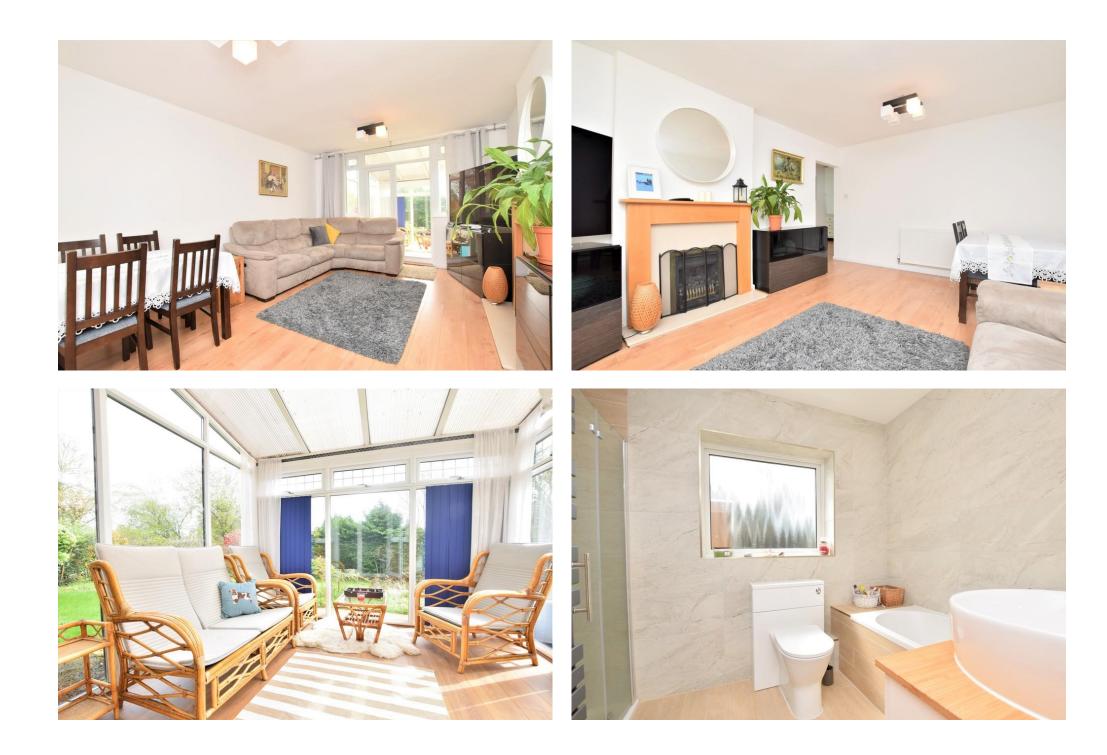

## PROPERTY SUMMARY

Harvey Robinson's Estate Agents in Huntingdon are delighted to offer For Sale this stunning Three Bedroom Detached Bungalow in the popular village of Great Stukeley. The current owners have undergone a full renovation throughout including a fully fitted kitchen/breakfast room, four piece suite bathroom, brand new gas boiler, rewired with new consumer unit and new flooring throughout. This property also offers a range of other benefits throughout including being situated on a quiet cul-de-sac on a lovely 0.16 acre plot with off road parking and garage, UPVC double glazing throughout, conservatory and lean to utility area. This property is a must see to truly appreciate, please contact out Huntingdon Office for further information.