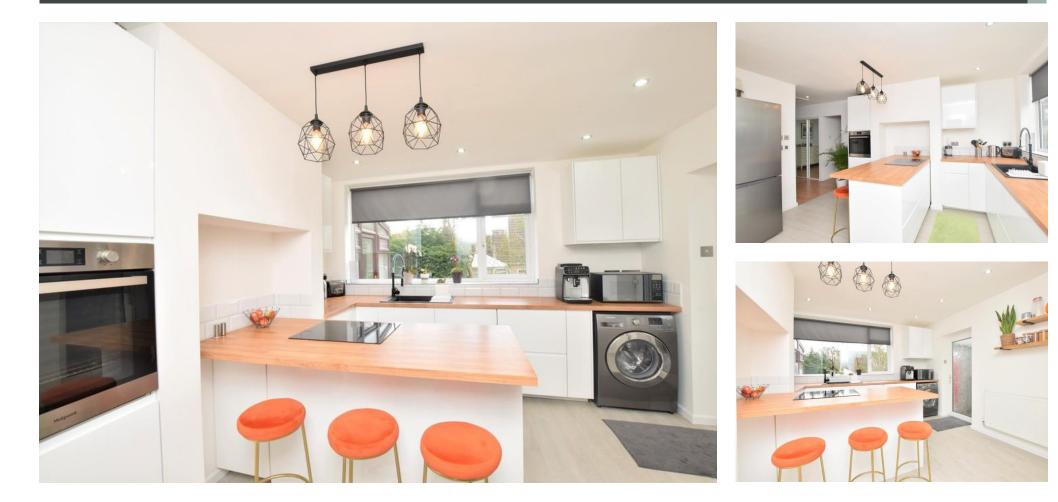

## PROPERTY SUMMARY

Harvey Robinson's Estate Agents in Huntingdon are delighted to offer For Sale this stunning Three Bedroom Detached Bungalow in the popular village of Great Stukeley. The current owners have undergone a full renovation throughout including a fully fitted kitchen/breakfast room, four piece suite bathroom, brand new gas boiler, rewired with new consumer unit and new flooring throughout. This property also offers a range of other benefits throughout including being situated on a quiet cul-de-sac on a lovely 0.16 acre plot with off road parking and garage, UPVC double glazing throughout, conservatory and lean to utility area. This property is a must see to truly appreciate, please contact out Huntingdon Office for further information.