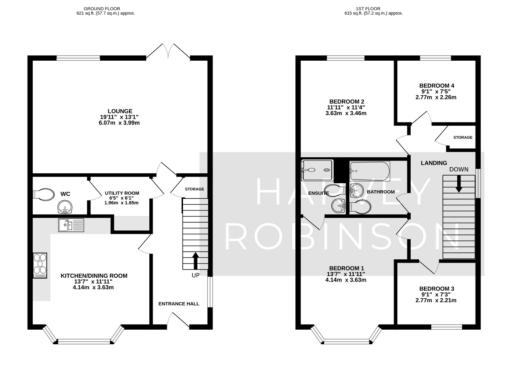

Harvey Robinson estate agents in Biggleswade are delighted to offer a unique opportunity to purchase this well-presented four bedroom detached family home located within the hugely popular and desirable Kings Reach development. Presented in immaculate condition and benefiting from numerous upgrades throughout, the internal living space in brief consists of an entrance hall, a utility room leading to a cloakroom, and a spacious kitchen/breakfast room with a bay-window to the front. A generous size lounge/dining room with French-style doors opening to the rear garden completes the ground floor living accommodation. Four bedrooms with ensuite facilities to the main bedroom and a family bathroom can be found on the first floor leading off from the landing. Outside, the large garden is fully enclosed with upgraded concrete fence posts and panels and is primarily laid to lawn. Ample off road parking can be found to the side of this home on the upgraded tarmac driveway in front of the over-sized single garage which benefits from power and lighting. The property is located a short distance from Central Square with amenities to include a local convenience store, primary schooling, a community centre and a popular cafe and would make for an ideal family home. Biggleswade Town is located just over 1 mile away with various shops, bars and restaurants with further big-branded shopping located at the Retail Park on the outskirts of the town. The mainline train station provides access into London Kings Cross within 40 minutes making it ideal for the commuter. Viewings can be arranged by contacting our Biggleswade estate agent offices.