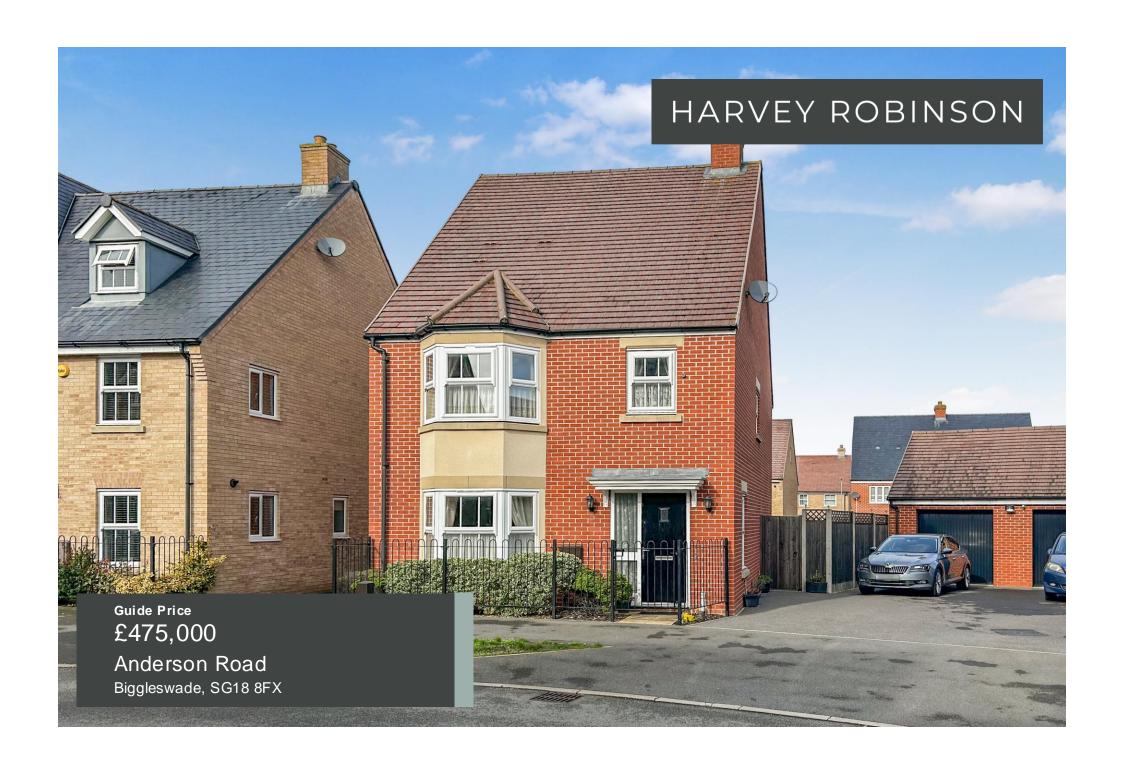

Harvey Robinson estate agents in Biggleswade are delighted to offer a unique opportunity to purchase this well-presented four bedroom detached family home located within the hugely popular and desirable Kings Reach development. Presented in immaculate condition and benefiting from numerous upgrades throughout, the internal living space in brief consists of an entrance hall, a utility room leading to a cloakroom, and a spacious kitchen/breakfast room with a bay-window to the front. A generous size lounge/dining room with French-style doors opening to the rear garden completes the ground floor living accommodation. Four bedrooms with ensuite facilities to the main bedroom and a family bathroom can be found on the first floor leading off from the landing. Outside, the large garden is fully enclosed with upgraded concrete fence posts and panels and is primarily laid to lawn. Ample off road parking can be found to the side of this home on the upgraded tarmac driveway in front of the over-sized single garage which benefits from power and lighting. The property is located a short distance from Central Square with amenities to include a local convenience store, primary schooling, a community centre and a popular cafe and would make for an ideal family home. Biggleswade Town is located just over 1 mile away with various shops, bars and restaurants with further big-branded shopping located at the Retail Park on the outskirts of the town. The mainline train station provides access into London Kings Cross within 40 minutes making it ideal for the commuter. Viewings can be arranged by contacting our Biggleswade estate agent offices.