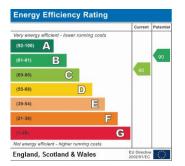

## FAQs

GARAGE 180 sq.ft. (16.8 sq.m.) approx.

GARAGE

Tenure: Freehold Property Built: 2013 Council Tax Band: D EPC Rating: C

Rear Garden Aspect: West

Water Meter: Yes

Lower School Catchment: St Andrews East Middle School Catchment: Edward Peake