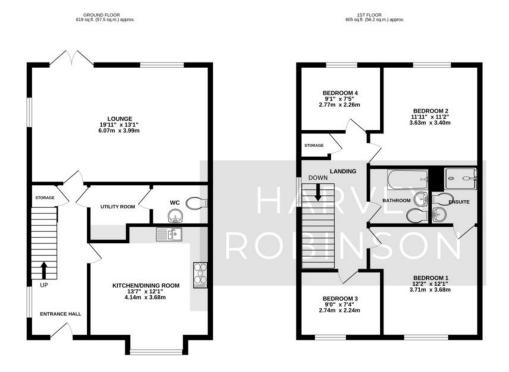

Harvey Robinson estate agents in Bigglesw ade are delighted to offer sale this well-presented four bedroom semi-detached family home within the popular and hugely sought-after Kings Reach development. Constructed by Taylor Wimpey to the Oakford design, the internal living space in brief consists of an entrance hall, a utility room leading to a cloakroom, and a spacious kitchen/breakfast room with a bay-window to the front. A generous size lounge/dining room with French-style doors opening to the rear garden completes the ground floor living accommodation. Four bedrooms with ensuite facilities to the main bedroom and a family bathroom can be found on the first floor leading off from the landing. Outside, the rear garden is fully enclosed and laid primarily to law n with a paved patio area for seating. Gated access to the side leads to parking in front of the single garage. The property is located a short distance from Central Square with amenities to include a local convenience store, primary schooling, a community centre and a popular cafe and would make for an ideal family home. Bigglesw ade Tow n is located just over 1 mile away with various shops, bars and restaurants with further big-branded shopping located at the Retail Park on the outskirts of the tow n. The mainline train station provides access into London Kings Cross within 40 minutes making it ideal for the commuter. Viewings can be arranged by contacting our Bigglesw ade estate agent offices.

TOTAL FLOOR AREA: 1404 sq.ft. (130.4 sq.m.) approx.

Made with Metropix ©2024

## FAQs

GARAGE 180 sq.ft. (16.8 sq.m.) approx.

GARAGE

Tenure: Freehold Property Built: 2013 Council Tax Band: D EPC Rating: C

Rear Garden Aspect: West

Water Meter: Yes

Lower School Catchment: St Andrews East Middle School Catchment: Edward Peake