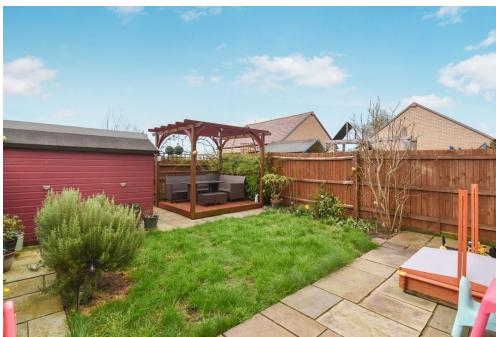

Harvey Robinson estate agents in Bigglesw ade are delighted to offer sale this well-presented four bedroom semi-detached family home within the popular and hugely sought-after Kings Reach development. Constructed by Taylor Wimpey to the Oakford design, the internal living space in brief consists of an entrance hall, a utility room leading to a cloakroom, and a spacious kitchen/breakfast room with a bay-window to the front. A generous size lounge/dining room with French-style doors opening to the rear garden completes the ground floor living accommodation. Four bedrooms with ensuite facilities to the main bedroom and a family bathroom can be found on the first floor leading off from the landing. Outside, the rear garden is fully enclosed and laid primarily to law n with a paved patio area for seating. Gated access to the side leads to parking in front of the single garage. The property is located a short distance from Central Square with amenities to include a local convenience store, primary schooling, a community centre and a popular cafe and would make for an ideal family home. Bigglesw ade Tow n is located just over 1 mile away with various shops, bars and restaurants with further big-branded shopping located at the Retail Park on the outskirts of the tow n. The mainline train station provides access into London Kings Cross within 40 minutes making it ideal for the commuter. Viewings can be arranged by contacting our Bigglesw ade estate agent offices.

## FAQs

GARAGE 180 sq.ft. (16.8 sq.m.) approx.

GARAGE

Tenure: Freehold Property Built: 2013 Council Tax Band: D EPC Rating: C

Rear Garden Aspect: West

Water Meter: Yes

Lower School Catchment: St Andrews East Middle School Catchment: Edward Peake