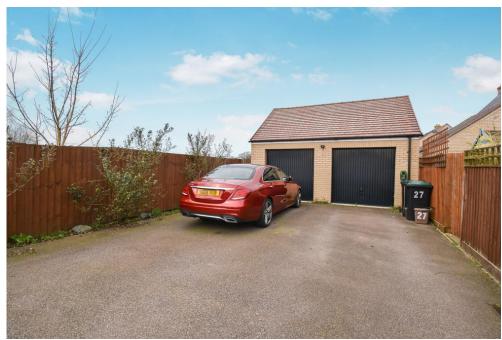

Harvey Robinson estate agents in Bigglesw ade are delighted to offer sale this well-presented four bedroom semi-detached family home within the popular and hugely sought-after Kings Reach development. Constructed by Taylor Wimpey to the Oakford design, the internal living space in brief consists of an entrance hall, a utility room leading to a cloakroom, and a spacious kitchen/breakfast room with a bay-window to the front. A generous size lounge/dining room with French-style doors opening to the rear garden completes the ground floor living accommodation. Four bedrooms with ensuite facilities to the main bedroom and a family bathroom can be found on the first floor leading off from the landing. Outside, the rear garden is fully enclosed and laid primarily to law n with a paved patio area for seating. Gated access to the side leads to parking in front of the single garage. The property is located a short distance from Central Square with amenities to include a local convenience store, primary schooling, a community centre and a popular cafe and would make for an ideal family home. Bigglesw ade Tow n is located just over 1 mile away with various shops, bars and restaurants with further big-branded shopping located at the Retail Park on the outskirts of the tow n. The mainline train station provides access into London Kings Cross within 40 minutes making it ideal for the commuter. Viewings can be arranged by contacting our Bigglesw ade estate agent offices.

## FAQs

GARAGE 180 sq.ft. (16.8 sq.m.) approx.

GARAGE

Tenure: Freehold Property Built: 2013 Council Tax Band: D EPC Rating: C

Rear Garden Aspect: West

Water Meter: Yes

Lower School Catchment: St Andrews East Middle School Catchment: Edward Peake