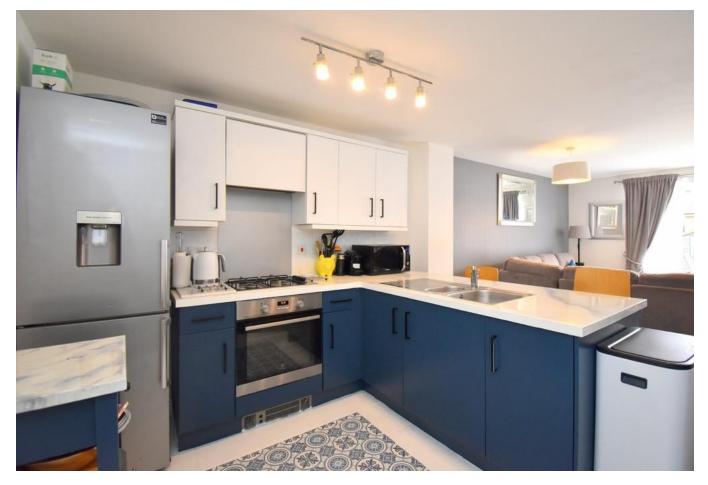

## PROPERTY SUMMARY

Harvey Robinson estate agents in Bigglesw ade are delighted to offer for sale this rarely available beautifully presented two double bedroom end of terrace home located on the popular Kings Reach development. Constructed by Taylor Wimpey in the 'Chalford' design, the property in brief consists of a spacious Entrance Hall with Cloakroom and Utilities Cupboard and an Open Plan Kitchen / Lounge / Dining Room to the Ground Floor with the two Bedrooms, Ensuite, and Bathroom located on the First Floor. Outside, the property has a well-maintained, south-facing rear garden mainly laid to lawn with a generous area of patio and allocated car parking to the front. Located within walking distance from Central Square with amenities to include a local convenience store, a popular café, and newly opened takeaway outlets as well as primary schooling, a community centre and play parks this property would make for an ideal home for the first time buyer or investment buyer alike. Bigglesw ade Town is located just over 1 mile away with various shops, bars and restaurants with further brand shopping located at the Retail Park on the outskirts of the town. The mainline train station provides access into London Kings Cross within 40 minutes making it ideal for the commuter. Viewings can be arranged by contacting our Bigglesw ade estate agent offices.