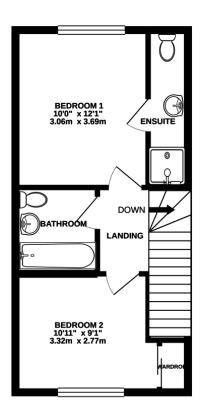

## PROPERTY SUMMARY

Harvey Robinson estate agents in Bigglesw ade are delighted to offer for sale this rarely available beautifully presented two double bedroom end of terrace home located on the popular Kings Reach development. Constructed by Taylor Wimpey in the 'Chalford' design, the property in brief consists of a spacious Entrance Hall with Cloakroom and Utilities Cupboard and an Open Plan Kitchen / Lounge / Dining Room to the Ground Floor with the two Bedrooms, Ensuite, and Bathroom located on the First Floor. Outside, the property has a well-maintained, south-facing rear garden mainly laid to lawn with a generous area of patio and allocated car parking to the front. Located within walking distance from Central Square with amenities to include a local convenience store, a popular café, and newly opened takeaway outlets as well as primary schooling, a community centre and play parks this property would make for an ideal home for the first time buyer or investment buyer alike. Bigglesw ade Town is located just over 1 mile away with various shops, bars and restaurants with further brand shopping located at the Retail Park on the outskirts of the town. The mainline train station provides access into London Kings Cross within 40 minutes making it ideal for the commuter. Viewings can be arranged by contacting our Bigglesw ade estate agent offices.

GROUND FLOOR 361 sq.ft. (33.6 sq.m.) approx. 1ST FLOOR 363 sq.ft. (33.8 sq.m.) approx.

TOTAL FLOOR AREA: 725 sq.ft. (67.3 sq.m.) approx.