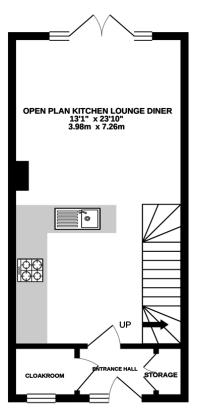

## PROPERTY SUMMARY

Harvey Robinson estate agents in Bigglesw ade are delighted to offer for sale this rarely available beautifully presented two double bedroom end of terrace home located on the popular Kings Reach development. Constructed by Taylor Wimpey in the 'Chalford' design, the property in brief consists of a spacious Entrance Hall with Cloakroom and Utilities Cupboard and an Open Plan Kitchen / Lounge / Dining Room to the Ground Floor with the two Bedrooms, Ensuite, and Bathroom located on the First Floor. Outside, the property has a well-maintained, south-facing rear garden mainly laid to lawn with a generous area of patio and allocated car parking to the front. Located within walking distance from Central Square with amenities to include a local convenience store, a popular café, and newly opened takeaway outlets as well as primary schooling, a community centre and play parks this property would make for an ideal home for the first time buyer or investment buyer alike. Bigglesw ade Town is located just over 1 mile away with various shops, bars and restaurants with further brand shopping located at the Retail Park on the outskirts of the town. The mainline train station provides access into London Kings Cross within 40 minutes making it ideal for the commuter. Viewings can be arranged by contacting our Bigglesw ade estate agent offices.

GROUND FLOOR 361 sq.ft. (33.6 sq.m.) approx. 1ST FLOOR 363 sq.ft. (33.8 sq.m.) approx.

TOTAL FLOOR AREA: 725 sq.ft. (67.3 sq.m.) approx.