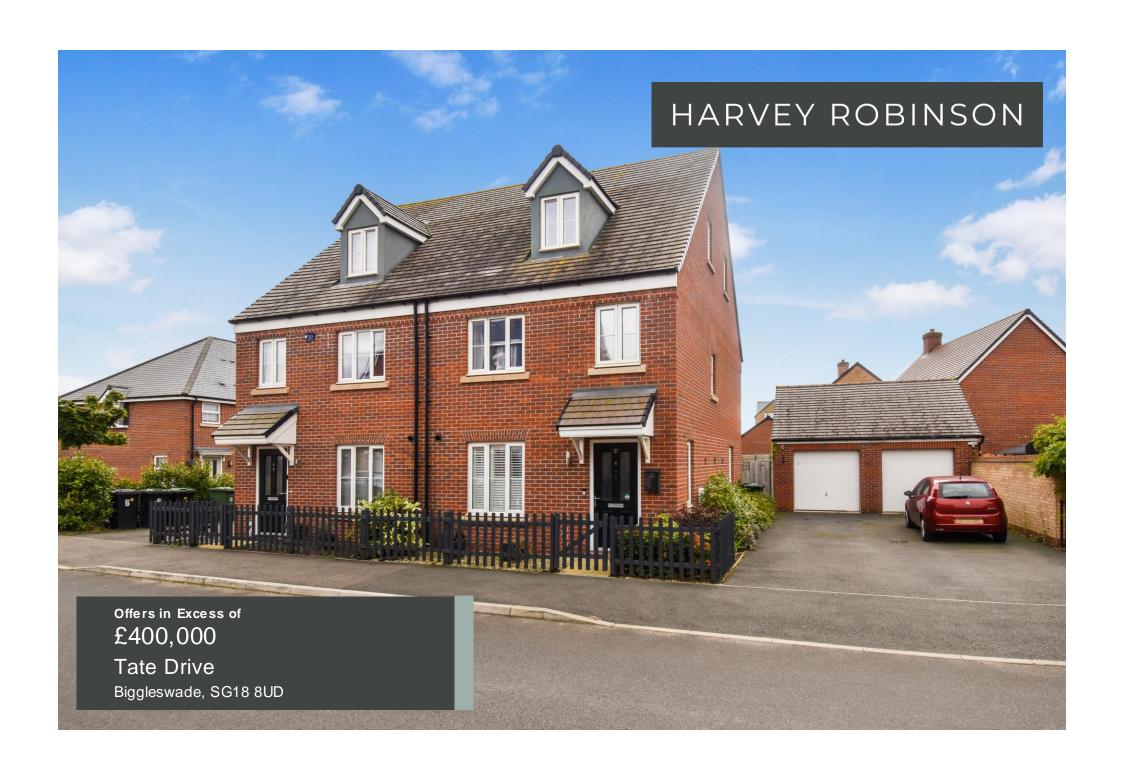

We are delighted to offer for sale with no onward chain this immaculately presented four bedroom semi-detached family home located within the ever-popular and highly sought-after Kings Reach development. Constructed in 2017 by Taylor Wimpey to the Eastern G design, the spacious accommodation spread over three floors in brief consists of an entrance hall, a cloakroom, a kitchen/breakfast room and a lounge/dining room to the ground floor. Three great sized bedrooms and a family bathroom can be found on the first floor with an expansive master-bedroom with built-in wardrobes and an ensuite occupying the whole of the second floor. Outside, the property has a good size rear garden primarily laid to lawn with off road parking located to the side leading to the single garage. Perfect for a family, it's located close to local amenities in Central Square to include a convenience store, a family-owned café and takeaway outlets, a barber shop and primary schooling. Biggleswade Town is located just over 1 mile away with various shops, bars and restaurants to choose from with further bigbrand shopping located at the Retail Park on the outskirts of the town. The mainline train station provides access into London Kings Cross and St Pancras within 40 minutes making this property ideal for the commuter too. Viewings can be arranged by contacting our Biggleswade estate agent offices.