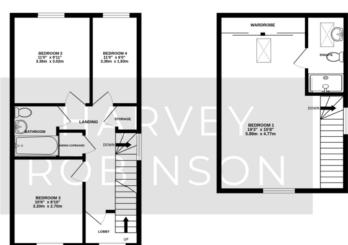

We are delighted to offer for sale with no onward chain this immaculately presented four bedroom semi-detached family home located within the ever-popular and highly sought-after Kings Reach development. Constructed in 2017 by Taylor Wimpey to the Eastern G design, the spacious accommodation spread over three floors in brief consists of an entrance hall, a cloakroom, a kitchen/breakfast room and a lounge/dining room to the ground floor. Three great sized bedrooms and a family bathroom can be found on the first floor with an expansive master-bedroom with built-in wardrobes and an ensuite occupying the whole of the second floor. Outside, the property has a good size rear garden primarily laid to lawn with off road parking located to the side leading to the single garage. Perfect for a family, it's located close to local amenities in Central Square to include a convenience store, a family-owned café and takeaway outlets, a barber shop and primary schooling. Biggleswade Town is located just over 1 mile away with various shops, bars and restaurants to choose from with further bigbrand shopping located at the Retail Park on the outskirts of the town. The mainline train station provides access into London Kings Cross and St Pancras within 40 minutes making this property ideal for the commuter too. Viewings can be arranged by contacting our Biggleswade estate agent offices.

GROUND FLOOR 442 sq.ft. (41.0 sq.m.) approx.

1ST FLOOR 443 sq.ft. (41.2 sq.m.) approx.

2ND FLOOR 338 sq.ft. (31.4 sq.m.) approx.