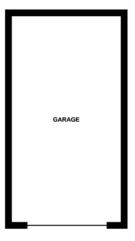

GARAGE 194 sq.ft. (18.0 sq.m.) approx. GROUND FLOOR 290 sq.ft. (27.0 sq.m.) approx. 1ST FLOOR 291 sq.ft. (27.0 sq.m.) approx.