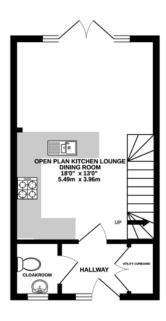

GARAGE 194 sq.ft. (18.0 sq.m.) approx. GROUND FLOOR 290 sq.ft. (27.0 sq.m.) approx. 1ST FLOOR 291 sq.ft. (27.0 sq.m.) approx.