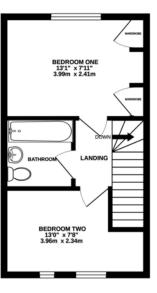

GARAGE 194 sq.ft. (18.0 sq.m.) approx. GROUND FLOOR 290 sq.ft. (27.0 sq.m.) approx. 1ST FLOOR 291 sq.ft. (27.0 sq.m.) approx.