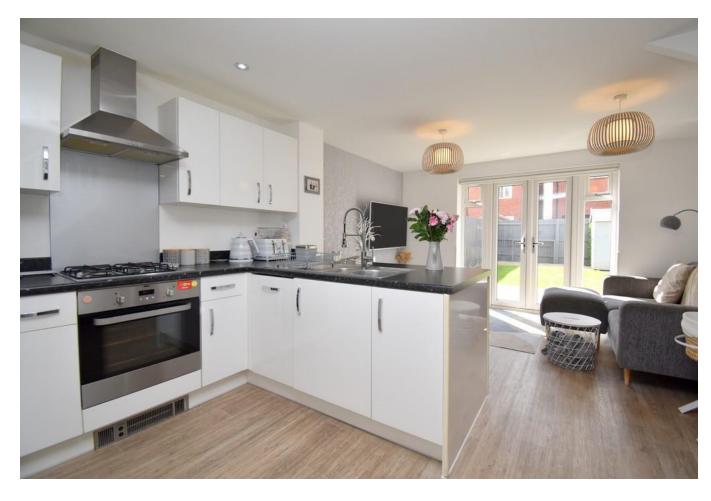

We are delighted to offer for sale this beautifully presented two double bedroom end of terrace home located on the popular and sought-after Kings Reach development. Constructed by Taylor Wimpey in 2018 to the Appleford Design, the property in brief consists of a spacious entrance hall with cloakroom and utilities cupboard and an open-plan kitchen (complete with integrated appliances) and lounge/dining room to the ground floor. The two double Bedrooms, and a Bathroom are located on the First Floor. Outside, the property has a well-maintained, south-facing rear garden mainly laid to lawn and allocated car parking in front of a single garage with power and light connected. Located within walking distance from Central Square with amenities to include a local convenience store, a popular café, and takeaway outlets as well as primary schooling, a community centre and play parks nearby this property would make for an ideal home for the first time buyer or investment buyer alike. Biggleswade Town is loc ated just over 1 mile away with various shops, bars and restaurants to choose from with further brand shopping located at the A1 Retail Park on the outskirts of the town. The mainline train station provides access into London Kings Cross and St Pancreas within 40 minutes making it ideal for the commuter. Viewings can be arranged by contacting our Biggleswade estate agent offices.