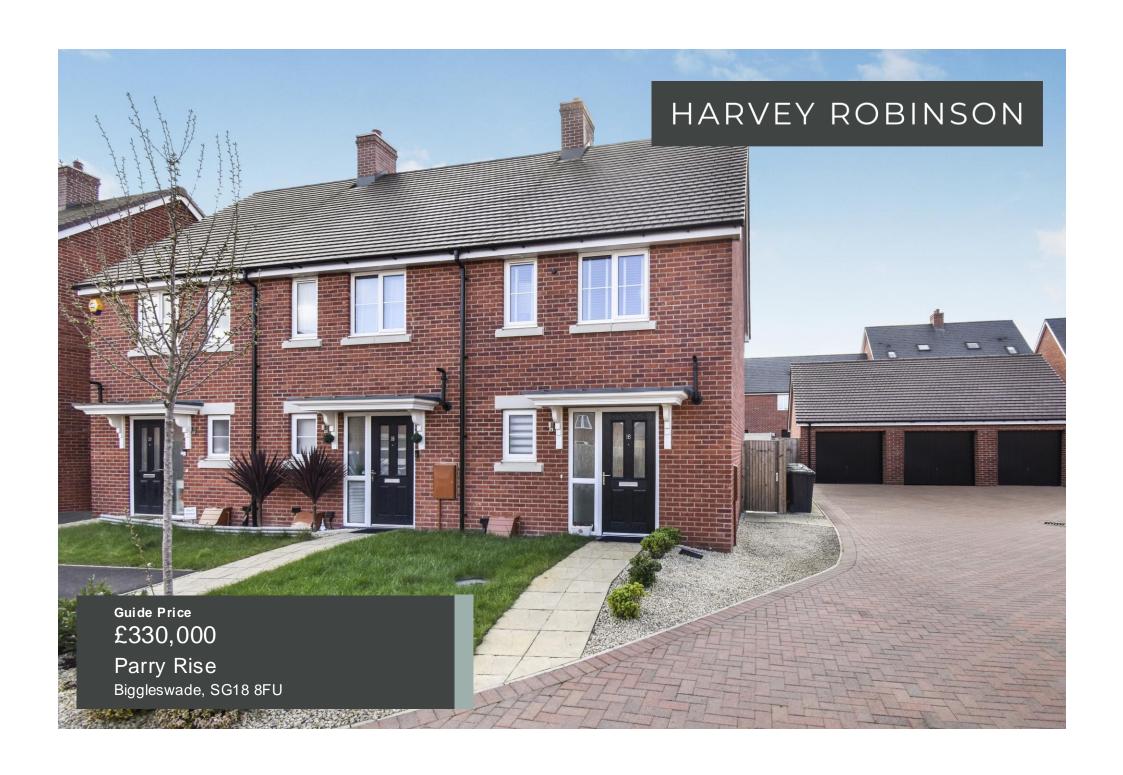

We are delighted to offer for sale this beautifully presented two double bedroom end of terrace home located on the popular and sought-after Kings Reach development. Constructed by Taylor Wimpey in 2018 to the Appleford Design, the property in brief consists of a spacious entrance hall with cloakroom and utilities cupboard and an open-plan kitchen (complete with integrated appliances) and lounge/dining room to the ground floor. The two double Bedrooms, and a Bathroom are located on the First Floor. Outside, the property has a well-maintained, south-facing rear garden mainly laid to lawn and allocated car parking in front of a single garage with power and light connected. Located within walking distance from Central Square with amenities to include a local convenience store, a popular café, and takeaway outlets as well as primary schooling, a community centre and play parks nearby this property would make for an ideal home for the first time buyer or investment buyer alike. Biggleswade Town is loc ated just over 1 mile away with various shops, bars and restaurants to choose from with further brand shopping located at the A1 Retail Park on the outskirts of the town. The mainline train station provides access into London Kings Cross and St Pancreas within 40 minutes making it ideal for the commuter. Viewings can be arranged by contacting our Biggleswade estate agent offices.