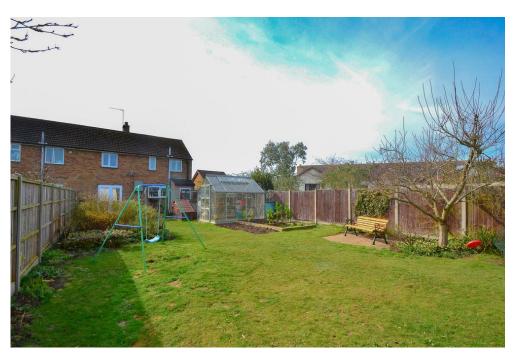

# <u>OUTSIDE</u>

**FRONT GARDEN** 

LANDSCAPED REAR GARDEN
GARAGE EN-BLOC

GROUND FLOOR 467 sq.ft. (43.4 sq.m.) approx. 1ST FLOOR 431 sq.ft. (40.0 sq.m.) approx.

TOTAL FLOOR AREA: 898 sq.ft. (83.4 sq.m.) approx.