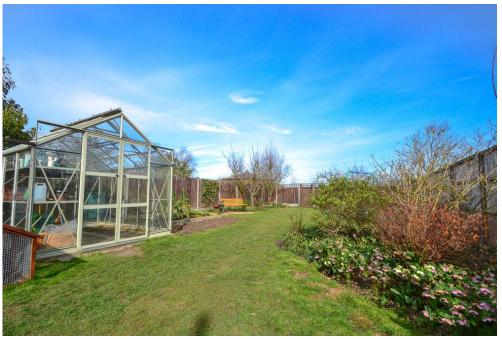

# <u>OUTSIDE</u>

**FRONT GARDEN** 

LANDSCAPED REAR GARDEN
GARAGE EN-BLOC

GROUND FLOOR 467 sq.ft. (43.4 sq.m.) approx. 1ST FLOOR 431 sq.ft. (40.0 sq.m.) approx.

TOTAL FLOOR AREA: 898 sq.ft. (83.4 sq.m.) approx.