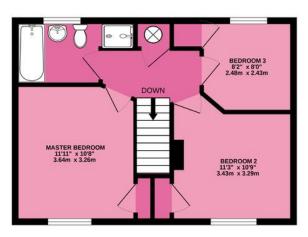

## **FIRST FLOOR**

**LANDING** 

**MASTER BEDROOM** 

**BEDROOM TWO** 

**BEDROOM THREE** 

**BATHROOM** 

# <u>OUTSIDE</u>

**FRONT GARDEN** 

LANDSCAPED REAR GARDEN
GARAGE EN-BLOC

GROUND FLOOR 467 sq.ft. (43.4 sq.m.) approx. 1ST FLOOR 431 sq.ft. (40.0 sq.m.) approx.

TOTAL FLOOR AREA: 898 sq.ft. (83.4 sq.m.) approx.

Made with Metropix @2022