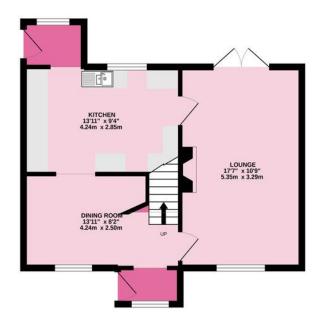

### **GROUND FLOOR**

**ENTRANCE PORCH** 

**LOUNGE** 

**KITCHEN** 

**DINING ROOM** 

**REAR PORCH** 

# <u>OUTSIDE</u>

**FRONT GARDEN** 

LANDSCAPED REAR GARDEN
GARAGE EN-BLOC

GROUND FLOOR 467 sq.ft. (43.4 sq.m.) approx. 1ST FLOOR 431 sq.ft. (40.0 sq.m.) approx.

TOTAL FLOOR AREA: 898 sq.ft. (83.4 sq.m.) approx.

Made with Metropix @2022