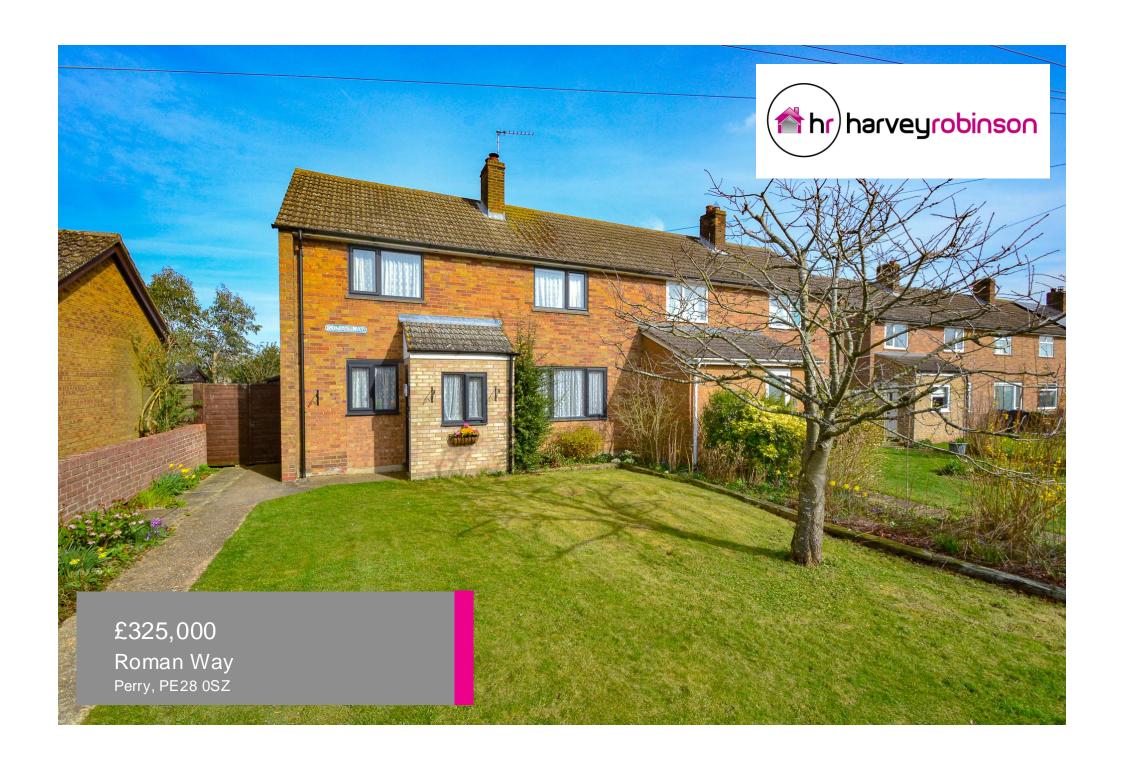

- Three Bedroom Semi-Detached Home
- Two Reception Rooms
- Open Fields to Rear
- Large Landscaped Garden

- Garage en-bloc
- No Onward Chain
- Desirable Village Location
- Close Proximity to Grafham Water

### PROPERTY SUMMARY

harveyrobinson Estate Agents in St. Neots are delighted to offer for sale this Three Bedroom Semi-Detached Home with large landscaped Garden backing onto open fields. The downstairs accommodation comprises of an Entrance Porch, Kitchen, two Reception Rooms, and a Rear Porch. Upstairs, there are Three Bedrooms and a Family Bathroom with Bath and separate Shower Cubicle. The property also benefits from a Single Garage en-bloc. The ideal location within the sought after Village of Perry is adjacent to Grafham Water, with a popular food pub and convenience store nearby. The location also offers good transport links to the A1 and is perfectly positioned for someone looking to commute whilst wanting a quieter location. For more information and to arrange a viewing, contact harveyrobinson in St Neots.