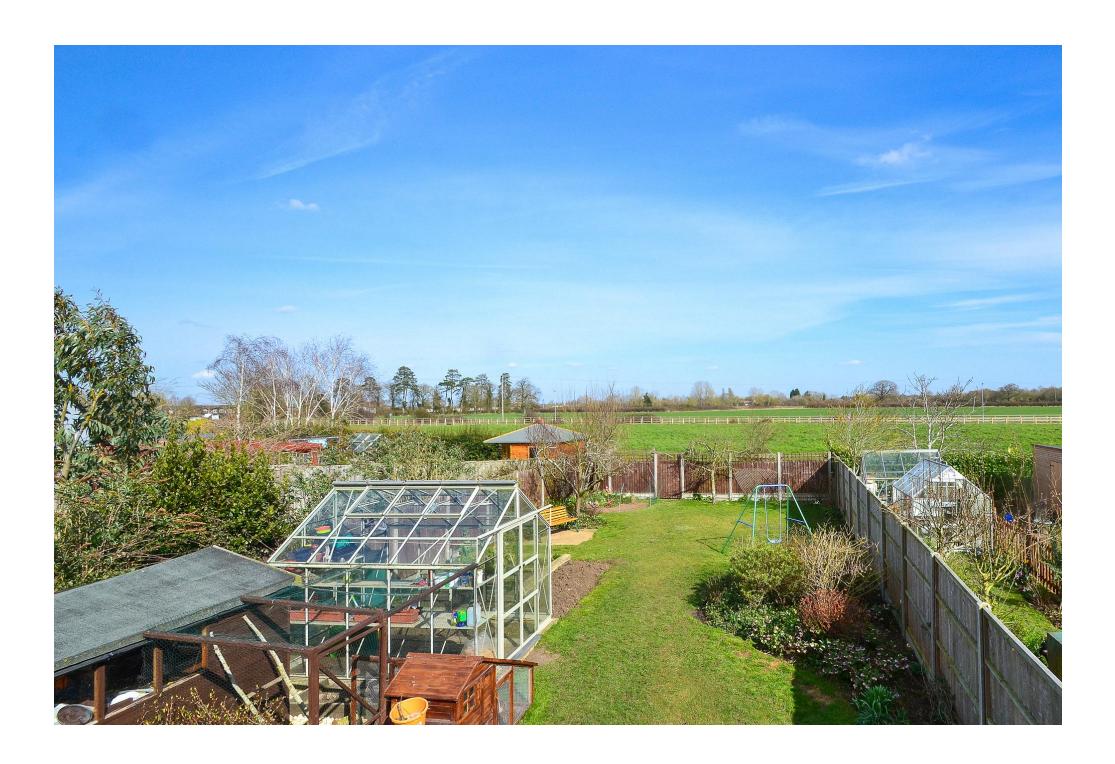

- Three Bedroom Semi-Detached Home
- Two Reception Rooms
- Open Fields to Rear
- Large Landscaped Garden

- Garage en-bloc
- No Onward Chain
- Desirable Village Location
- Close Proximity to Grafham Water

### PROPERTY SUMMARY

harveyrobinson Estate Agents in St. Neots are delighted to offer for sale this Three Bedroom Semi-Detached Home with large landscaped Garden backing onto open fields. The downstairs accommodation comprises of an Entrance Porch, Kitchen, two Reception Rooms, and a Rear Porch. Upstairs, there are Three Bedrooms and a Family Bathroom with Bath and separate Shower Cubicle. The property also benefits from a Single Garage en-bloc. The ideal location within the sought after Village of Perry is adjacent to Grafham Water, with a popular food pub and convenience store nearby. The location also offers good transport links to the A1 and is perfectly positioned for someone looking to commute whilst wanting a quieter location. For more information and to arrange a viewing, contact harveyrobinson in St Neots.

# <u>OUTSIDE</u>

**FRONT GARDEN** 

LANDSCAPED REAR GARDEN
GARAGE EN-BLOC

GROUND FLOOR 467 sq.ft. (43.4 sq.m.) approx. 1ST FLOOR 431 sq.ft. (40.0 sq.m.) approx.

TOTAL FLOOR AREA: 898 sq.ft. (83.4 sq.m.) approx.