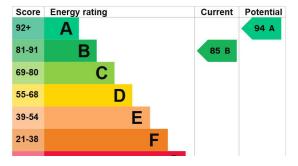

## **FAQs**

Tenure: Freehold Council Tax Band: D Age of Property: 2018

Vendors Onward Movements: Upsizing

Rear Aspect: West facing

Agents Note: Whilst every care has been taken to prepare these particulars, they are for guidance purposes only. All measurements are approximate and are for general guidance purposes only and whilst every care has been taken to ensure their accuracy, they should not be relied upon and potential buyers/tenants are advised to recheck the measurements