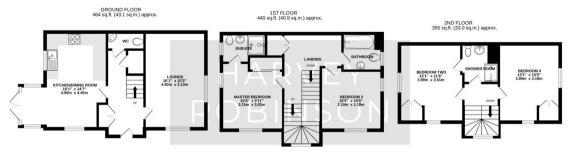

## PROPERTY SUMMARY

Harvey Robinson estate agents are delighted to bring to market this modern and beautifully presented four-bedroom townhouse, ideally situated in the sought-after location of Godmanchester. Built in 2018, this contemporary home offers over 1,250 sq. ft. of stylish and flexible accommodation set across three well-designed floors, making it perfect for growing families or professionals seeking versatile living space in a popular residential area.

TOTAL FLOOR AREA: 1260 sq.ft. (117.1 sq.m.) approx.

Made with Metropix ©2025