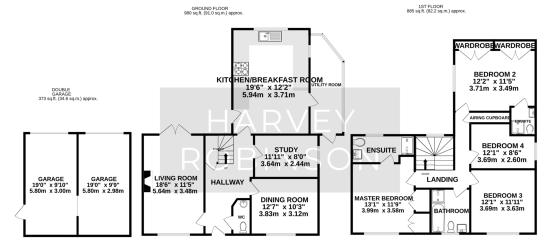

## **FAQs**

TOTAL FLOOR AREA : 2238 sq.ft. (207.9 sq.m.) approx. Made with Metropix ©2024

Agents Note: Whilst every care has been taken to prepare these particulars, they are for guidance purposes only. All measurements are approximate and are for general guidance purposes only and whilst every care has been taken to ensure their accuracy, they should not be relied upon and potential buyers/tenants are advised to recheck the measurements