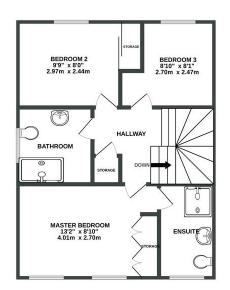

GROUND FLOOR 493 sq.ft. (45.8 sq.m.) approx.

1ST FLOOR 449 sq.ft. (41.7 sq.m.) approx.

TOTAL FLOOR AREA : 942 sq.ft. (87.5 sq.m.) approx. Made with Metropix @2023 FAQs

Tenure: Freehold Council Tax: Band C Vendor Onward Movements: Downsizing Rear Garden: North Facing Boundary: Left side with back to property Water Meter: Yes Loft: Partly Boarded with Ladder The owner has indicated that he will be willing to include the white goods and any furniture should they be needed.