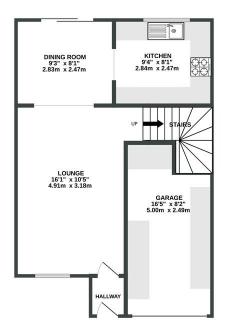

GROUND FLOOR 493 sq.ft. (45.8 sq.m.) approx.

1ST FLOOR 449 sq.ft. (41.7 sq.m.) approx.

TOTAL FLOOR AREA : 942 sq.ft. (87.5 sq.m.) approx. Made with Metropix @2023 FAQs

Tenure: Freehold Council Tax: Band C Vendor Onward Movements: Downsizing Rear Garden: North Facing Boundary: Left side with back to property Water Meter: Yes Loft: Partly Boarded with Ladder The owner has indicated that he will be willing to include the white goods and any furniture should they be needed.