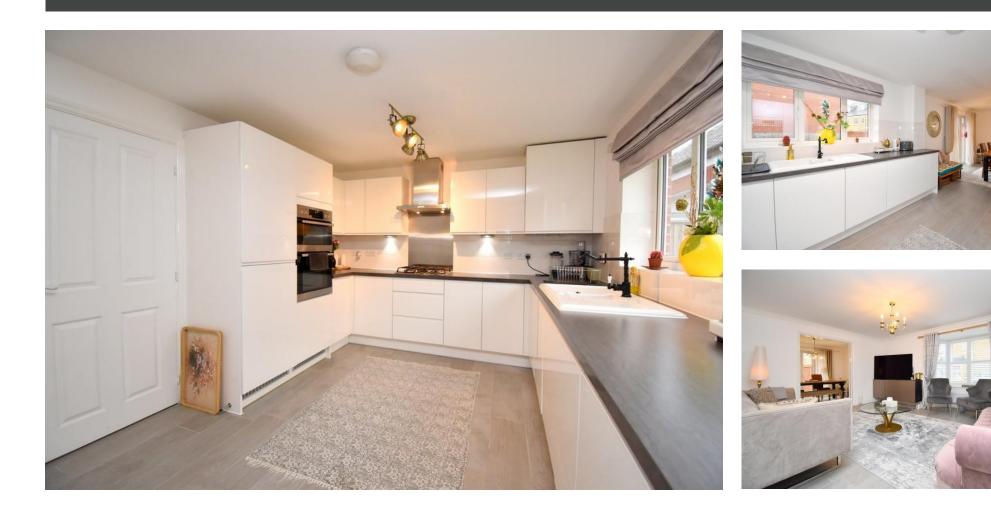

Harvey Robinson estate agents in Biggleswade are delighted to offer for sale this immaculately presented four double bedroom detached family home located within the popular and hugely sought-after Kings Reach development in Biggleswade. Constructed in 2018 by Taylor Wimpey to the Shelford design, the spacious and well-laid out accommodation in brief consists of an Entrance Hall, a Cloakroom/Utility Room with an integrated washing machine, a Lounge complete with a bay window to the side, and a spacious 26ft Kitchen/Dining Room with integrated appliances and French-style doors opening to the rear Garden completing the downstairs living space. Upstairs, four double Bedrooms with Ensuite facilities to the primary Bedroom, as well as a Family Bathroom can be found. Outside, the property has an enclosed Garden primarily laid to lawn with a paved patio area – perfect for outside dining and entertaining. A personnel door leads to a single garage with ample off road parking located in front of. Located within walking distance to Central Square with amenities to include a local convenience store, a popular café, takeaway outlets as well as primary schooling, a community centre and play parks this property would make for an ideal family home. Biggleswade Town is located just over 1 mile away with various shops, bars and restaurants with further brand shopping located at the Retail Park on the outskirts of the town. The mainline train station provides access into London Kings Cross and St Pancras within 40 minutes making it ideal for the commuter. Viewings can be arranged by contacting our Biggleswade estate agent offices.