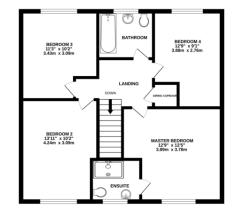

2

GROUND FLOOR 623 sq.ft. (57.9 sq.m.) approx.

1ST FLOOR 667 sq.ft. (62.0 sq.m.) approx

TOTAL FLOOR AREA : 1452 sq.ft. (134.9 sq.m.) approx. Made with Metropix ©2022 FAQs

Tenure: Freehold Property Built: 2018 Rear Garden Aspect: North Council Tax Band: E Lower School Catchment: St Andrews East Middle School Catchment: Edward Peake Upper School Catchment: Stratton Postcode for SatNav: SG18 8UX What3Words Location: rated.bolsters.orchids