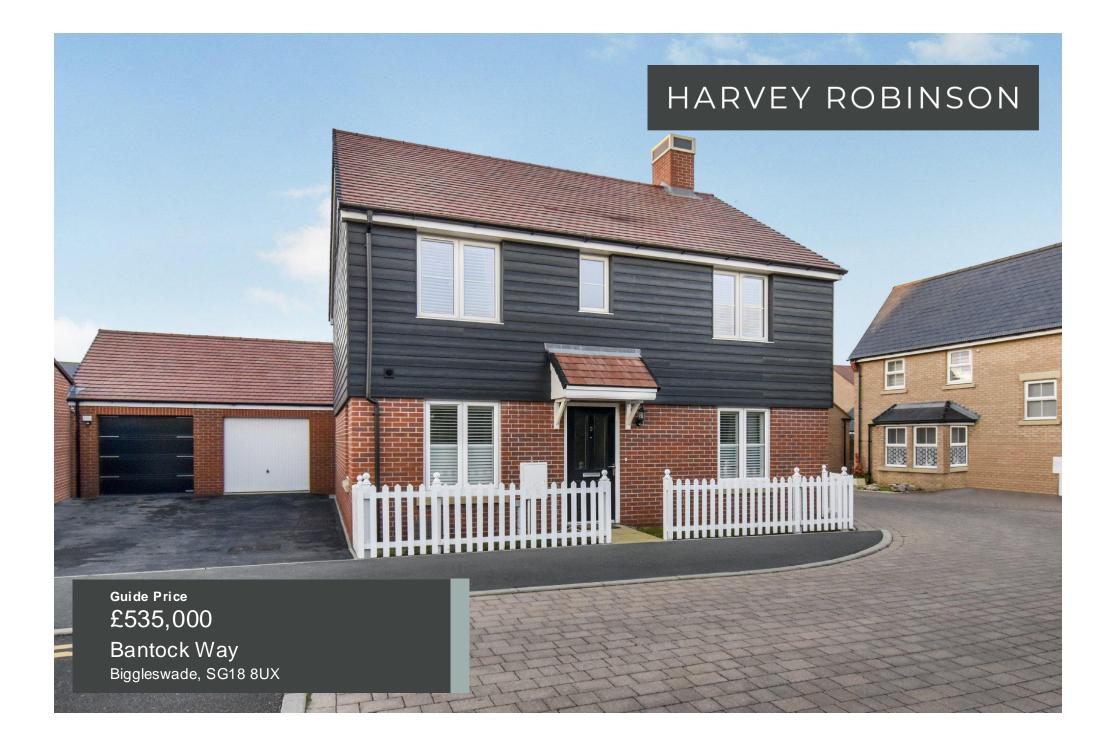

Harvey Robinson estate agents in Biggleswade are delighted to offer for sale this immaculately presented four double bedroom detached family home located within the popular and hugely sought-after Kings Reach development in Biggleswade. Constructed in 2018 by Taylor Wimpey to the Shelford design, the spacious and well-laid out accommodation in brief consists of an Entrance Hall, a Cloakroom/Utility Room with an integrated washing machine, a Lounge complete with a bay window to the side, and a spacious 26ft Kitchen/Dining Room with integrated appliances and French-style doors opening to the rear Garden completing the downstairs living space. Upstairs, four double Bedrooms with Ensuite facilities to the primary Bedroom, as well as a Family Bathroom can be found. Outside, the property has an enclosed Garden primarily laid to lawn with a paved patio area – perfect for outside dining and entertaining. A personnel door leads to a single garage with ample off road parking located in front of. Located within walking distance to Central Square with amenities to include a local convenience store, a popular café, takeaway outlets as well as primary schooling, a community centre and play parks this property would make for an ideal family home. Biggleswade Town is located just over 1 mile away with various shops, bars and restaurants with further brand shopping located at the Retail Park on the outskirts of the town. The mainline train station provides access into London Kings Cross and St Pancras within 40 minutes making it ideal for the commuter. Viewings can be arranged by contacting our Biggleswade estate agent offices.