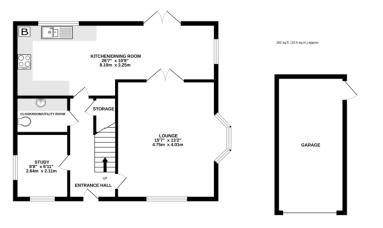

2

GROUND FLOOR 623 sq.ft. (57.9 sq.m.) approx.

1ST FLOOR 667 sq.ft. (62.0 sq.m.) approx

TOTAL FLOOR AREA : 1452 sq.ft. (134.9 sq.m.) approx. Made with Metropix ©2022 FAQs

Tenure: Freehold Property Built: 2018 Rear Garden Aspect: North Council Tax Band: E Lower School Catchment: St Andrews East Middle School Catchment: Edward Peake Upper School Catchment: Stratton Postcode for SatNav: SG18 8UX What3Words Location: rated.bolsters.orchids