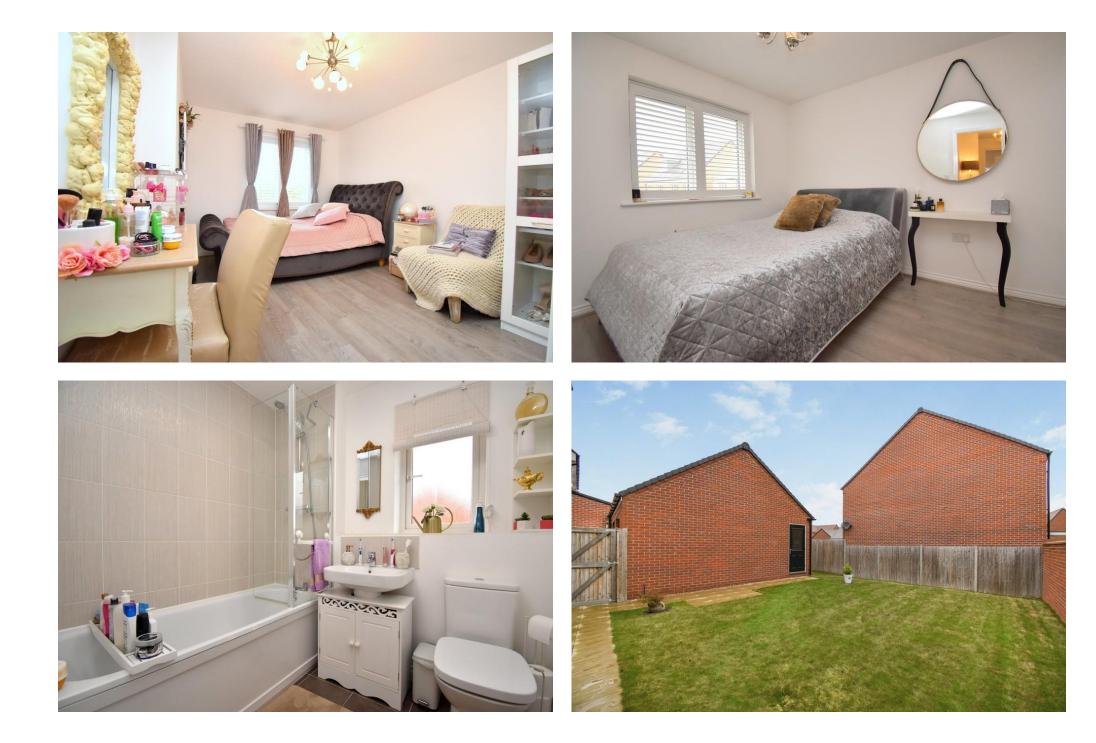

Harvey Robinson estate agents in Biggleswade are delighted to offer for sale this immaculately presented four double bedroom detached family home located within the popular and hugely sought-after Kings Reach development in Biggleswade. Constructed in 2018 by Taylor Wimpey to the Shelford design, the spacious and well-laid out accommodation in brief consists of an Entrance Hall, a Cloakroom/Utility Room with an integrated washing machine, a Lounge complete with a bay window to the side, and a spacious 26ft Kitchen/Dining Room with integrated appliances and French-style doors opening to the rear Garden completing the downstairs living space. Upstairs, four double Bedrooms with Ensuite facilities to the primary Bedroom, as well as a Family Bathroom can be found. Outside, the property has an enclosed Garden primarily laid to lawn with a paved patio area – perfect for outside dining and entertaining. A personnel door leads to a single garage with ample off road parking located in front of. Located within walking distance to Central Square with amenities to include a local convenience store, a popular café, takeaway outlets as well as primary schooling, a community centre and play parks this property would make for an ideal family home. Biggleswade Town is located just over 1 mile away with various shops, bars and restaurants with further brand shopping located at the Retail Park on the outskirts of the town. The mainline train station provides access into London Kings Cross and St Pancras within 40 minutes making it ideal for the commuter. Viewings can be arranged by contacting our Biggleswade estate agent offices.