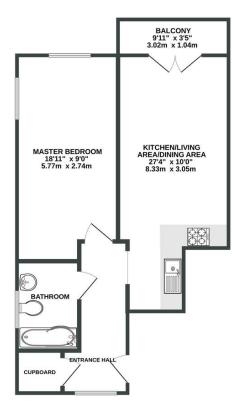

FIFTH FLOOR 485 sq.ft. (45.0 sq.m.) approx.

TOTAL FLOOR AREA: 485 sq.ft. (45.0 sq.m.) approx.