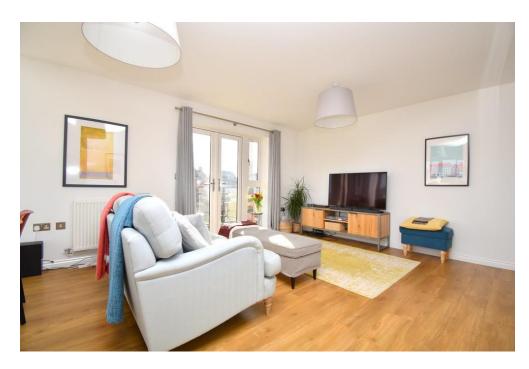

## PROPERTY SUMMARY

Harvey Robinson estate agents in Biggles wade are delighted to offer for sale this beautifully presented first floor apartment with super-stunning enviable views of the Biggles wade countryside, within the highly sought-after and popular Kings Reach development. The large, spacious accommodation in brief consists of an Entrance Hall, a Lounge/Dining Room with floor-to-ceiling windows allowing you to fully take in the views, a separate Kitchen packed with integrated appliances, two double Bedrooms with the Master Bedroom benefitting from an Ensuite and built-in wardrobes and a further three-piece Bathroom suite completing this show-stopper home.