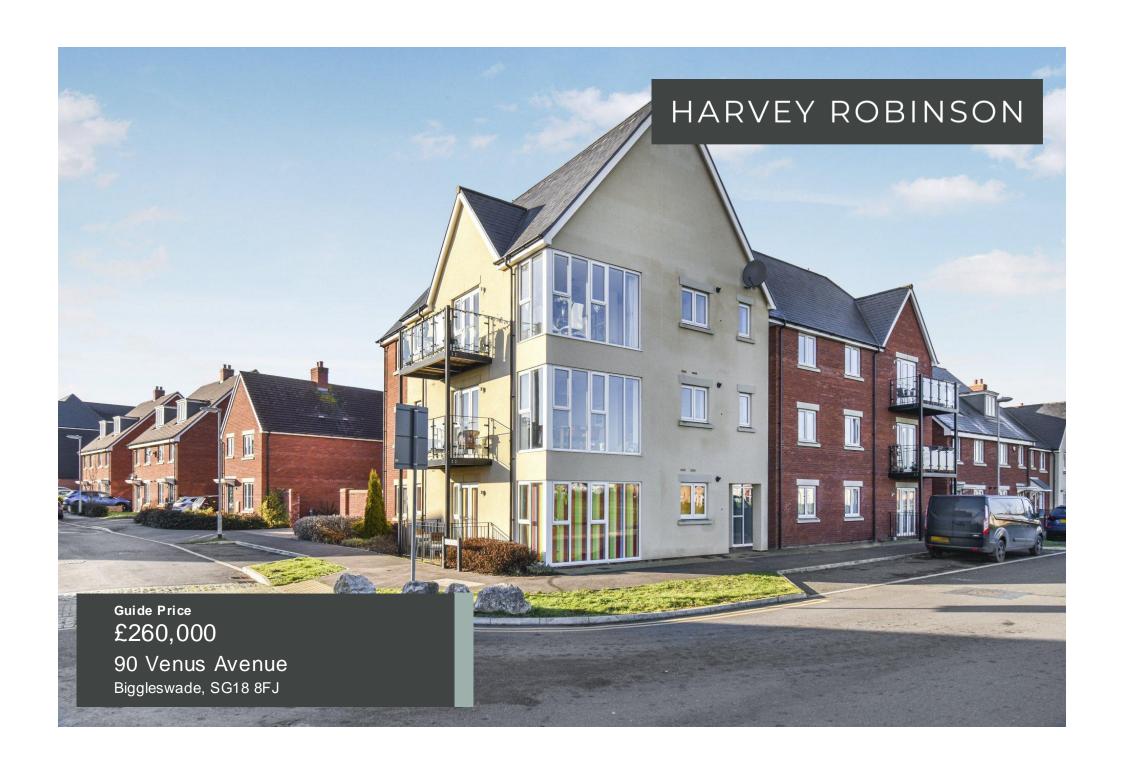

## PROPERTY SUMMARY

Harvey Robinson estate agents in Biggles wade are delighted to offer for sale this beautifully presented first floor apartment with super-stunning enviable views of the Biggles wade countryside, within the highly sought-after and popular Kings Reach development. The large, spacious accommodation in brief consists of an Entrance Hall, a Lounge/Dining Room with floor-to-ceiling windows allowing you to fully take in the views, a separate Kitchen packed with integrated appliances, two double Bedrooms with the Master Bedroom benefitting from an Ensuite and built-in wardrobes and a further three-piece Bathroom suite completing this show-stopper home.

#### **FAQs**

Tenure: Leasehold

Postcode for SatNav: SG18 8FJ

Council Tax Band: B Property Built: 2017 Water Meter: Yes

Ground Rent: £250.00 P/A approx.

Maintenance Charge: £1,664 P/A approx. Lease Length Remaining: 125 Years from new