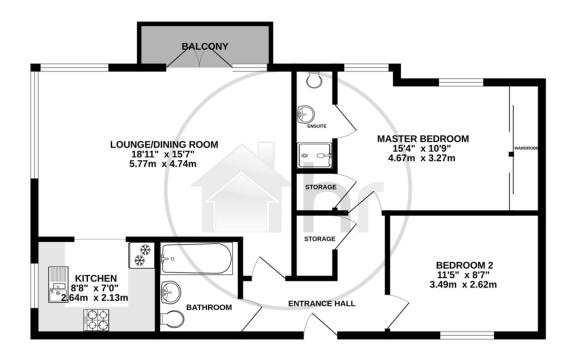

## PROPERTY SUMMARY

Harvey Robinson estate agents in Biggles wade are delighted to offer for sale this beautifully presented first floor apartment with super-stunning enviable views of the Biggles wade countryside, within the highly sought-after and popular Kings Reach development. The large, spacious accommodation in brief consists of an Entrance Hall, a Lounge/Dining Room with floor-to-ceiling windows allowing you to fully take in the views, a separate Kitchen packed with integrated appliances, two double Bedrooms with the Master Bedroom benefitting from an Ensuite and built-in wardrobes and a further three-piece Bathroom suite completing this show-stopper home.

# FIRST FLOOR 732 sq.ft. (68.0 sq.m.) approx.

TOTAL FLOOR AREA: 732 sq.ft. (68.0 sq.m.) approx.