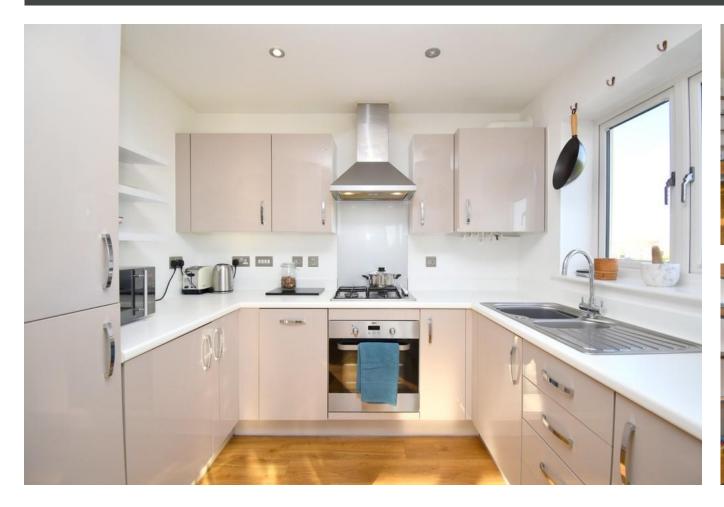

## PROPERTY SUMMARY

Harvey Robinson estate agents in Biggles wade are delighted to offer for sale this beautifully presented first floor apartment with super-stunning enviable views of the Biggles wade countryside, within the highly sought-after and popular Kings Reach development. The large, spacious accommodation in brief consists of an Entrance Hall, a Lounge/Dining Room with floor-to-ceiling windows allowing you to fully take in the views, a separate Kitchen packed with integrated appliances, two double Bedrooms with the Master Bedroom benefitting from an Ensuite and built-in wardrobes and a further three-piece Bathroom suite completing this show-stopper home.