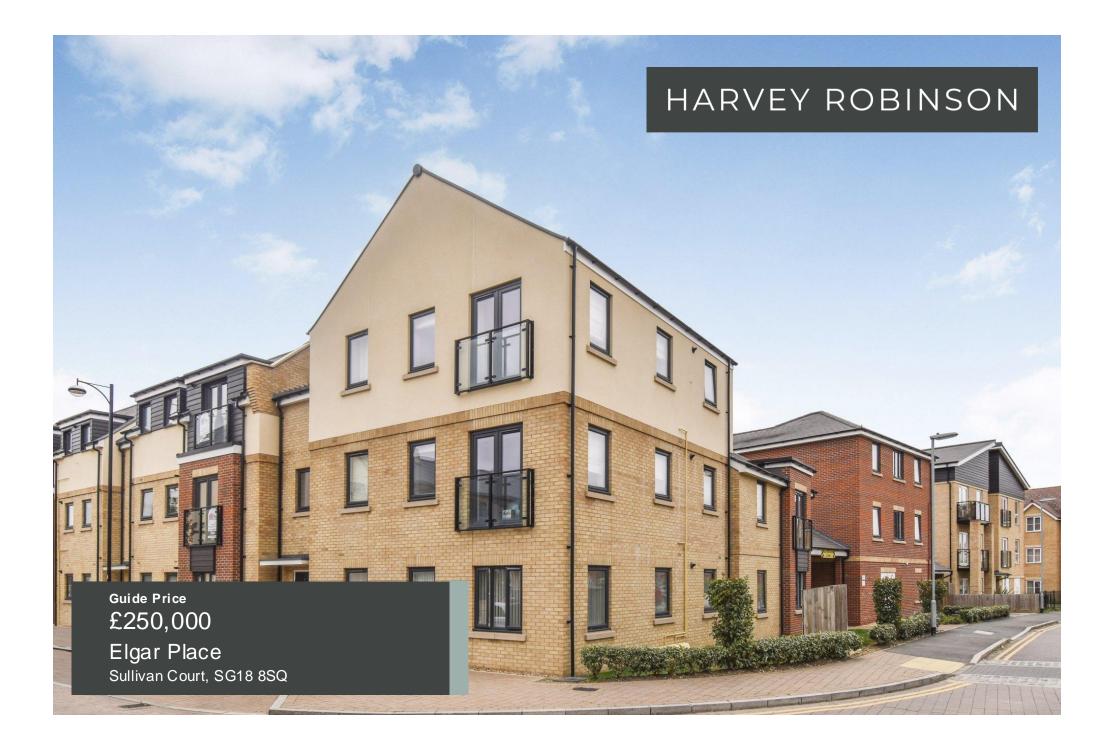

Harvey Robinson estate agents in Biggleswade are delighted to offer for sale this immaculately presented two-bedroom corner-block Second floor apartment located over-looking Central Square within the hugely popular and highly sought-after Kings Reach development. This modern and spacious property in brief comprises of an Entrance Hall with a large, shelved storage cupboard to fit a tumble dryer, open plan Lounge/Dining Room with a Juliette balcony, a Kitchen packed with integrated appliances, Bathroom, two Bedrooms with Ensuite facilities and a fitted wardrobe to Bedroom One. Outside, the property has two allocated car parking spaces and use of a cycle store. The location of the apartment affords amenities on your doorstep to include a convenience store, barber shop, a popular café, and takeaway outlets. A Community Centre and Primary schooling is also present. Big-branded shopping facilities are found at the nearby retail park located on the outskirts of the town with Biggleswade Town Centre found within a mile provided further High Street shops, bars and restaurants. The train station with access into London Kings Cross and London St Pancras within the hour really makes this apartment a perfect first-time purchase or investment buy. Please contact our Biggleswade estate agent offices to arrange a viewing.