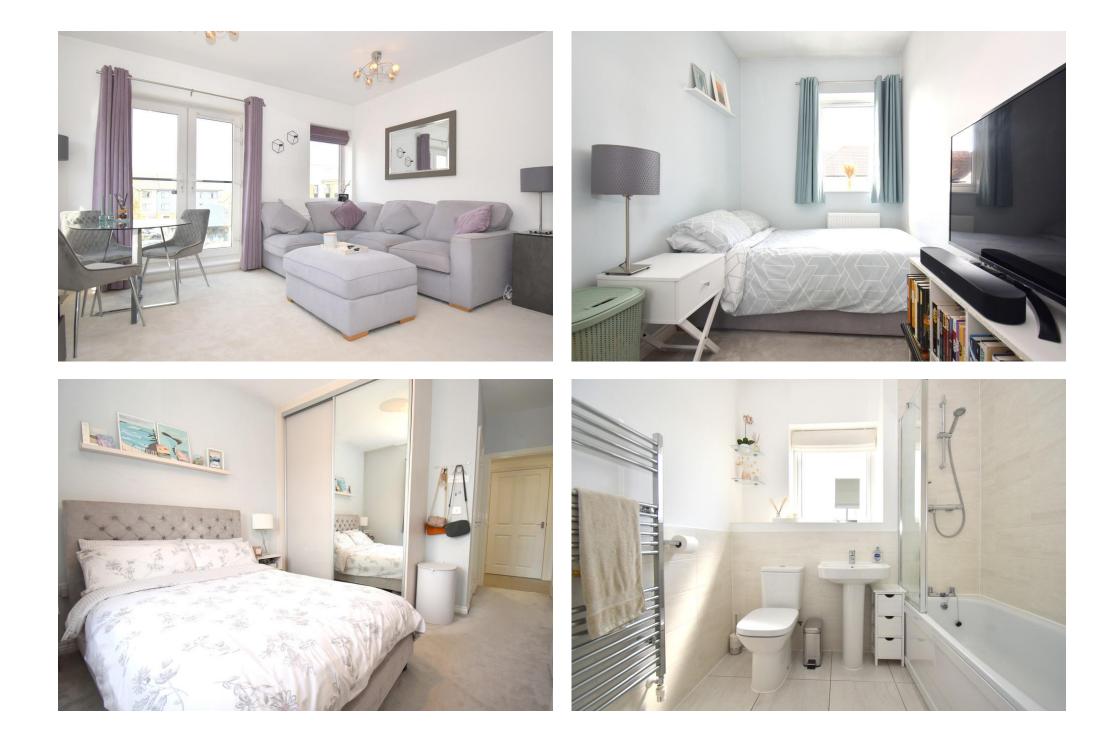

Harvey Robinson estate agents in Biggleswade are delighted to offer for sale this immaculately presented two-bedroom corner-block Second floor apartment located over-looking Central Square within the hugely popular and highly sought-after Kings Reach development. This modern and spacious property in brief comprises of an Entrance Hall with a large, shelved storage cupboard to fit a tumble dryer, open plan Lounge/Dining Room with a Juliette balcony, a Kitchen packed with integrated appliances, Bathroom, two Bedrooms with Ensuite facilities and a fitted wardrobe to Bedroom One. Outside, the property has two allocated car parking spaces and use of a cycle store. The location of the apartment affords amenities on your doorstep to include a convenience store, barber shop, a popular café, and takeaway outlets. A Community Centre and Primary schooling is also present. Big-branded shopping facilities are found at the nearby retail park located on the outskirts of the town with Biggleswade Town Centre found within a mile provided further High Street shops, bars and restaurants. The train station with access into London Kings Cross and London St Pancras within the hour really makes this apartment a perfect first-time purchase or investment buy. Please contact our Biggleswade estate agent offices to arrange a viewing.