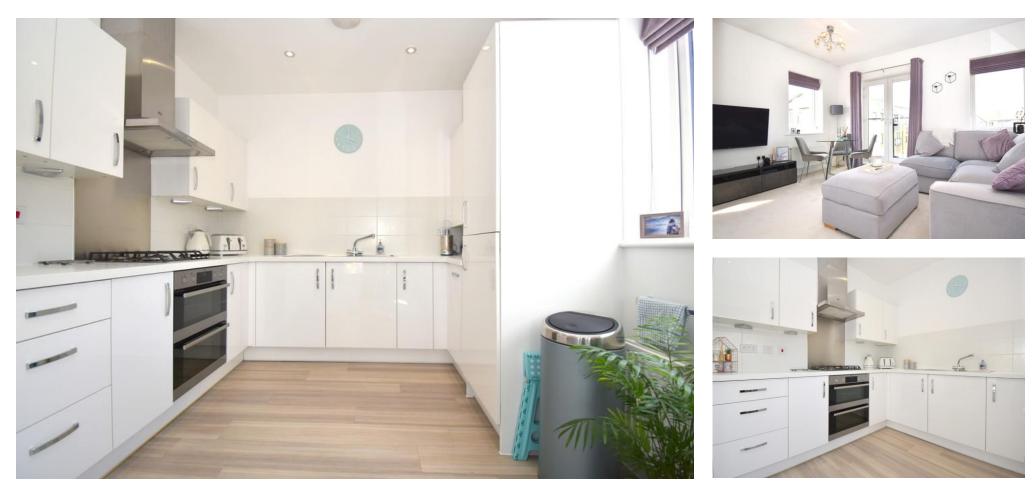

Harvey Robinson estate agents in Biggleswade are delighted to offer for sale this immaculately presented two-bedroom corner-block Second floor apartment located over-looking Central Square within the hugely popular and highly sought-after Kings Reach development. This modern and spacious property in brief comprises of an Entrance Hall with a large, shelved storage cupboard to fit a tumble dryer, open plan Lounge/Dining Room with a Juliette balcony, a Kitchen packed with integrated appliances, Bathroom, two Bedrooms with Ensuite facilities and a fitted wardrobe to Bedroom One. Outside, the property has two allocated car parking spaces and use of a cycle store. The location of the apartment affords amenities on your doorstep to include a convenience store, barber shop, a popular café, and takeaway outlets. A Community Centre and Primary schooling is also present. Big-branded shopping facilities are found at the nearby retail park located on the outskirts of the town with Biggleswade Town Centre found within a mile provided further High Street shops, bars and restaurants. The train station with access into London Kings Cross and London St Pancras within the hour really makes this apartment a perfect first-time purchase or investment buy. Please contact our Biggleswade estate agent offices to arrange a viewing.