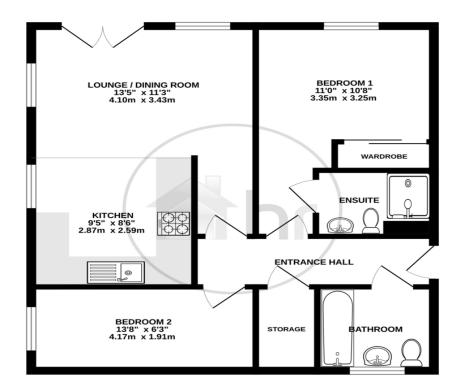

## SECOND FLOOR 659 sq.ft. (61.2 sq.m.) approx.

TOTAL FLOOR AREA : 659 sq.ft. (61.2 sq.m.) approx. Made with Metropix ©2023

SG18 8SX