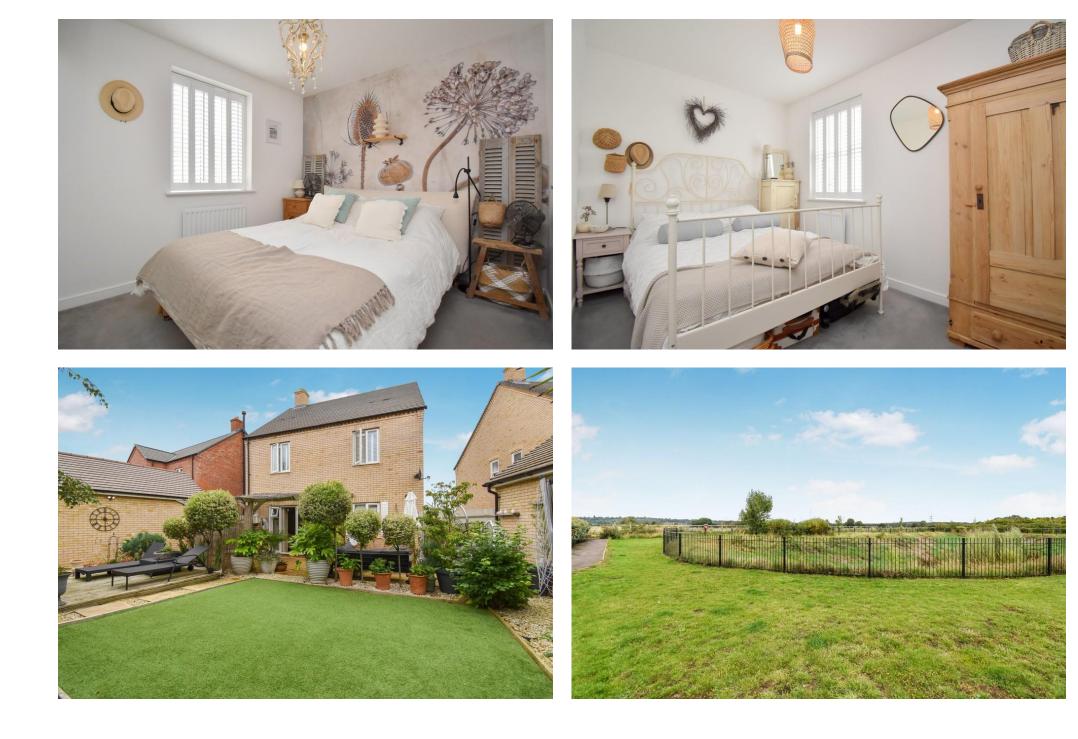

Guide Price £520,000 Brookbanks Biggleswade, SG1<u>8 0QF</u> Harvey Robinson estate agents in Biggleswade are delighted to offer for sale this Immaculately presented four double bedroom, detached family home. Located in an enviable position within the Ivel Manor development in Biggleswade, this stunning home overloo king open fields was constructed by Bellway Homes in 2017 and the accommodation in brief consists of an Entrance Hall, Cloakroom/Utility room, Study, Lounge with a bay window and a spacious fully integrated Kitchen / Dining room with UPVC French doors leading out to the rear garden, to the Ground Floor. Four double Bedrooms with an Ensuite to Bedroom one as well as a family Bathroom can be found occupying the First Floor. Outside, the property has an enclosed south-west facing Garden with a patio area perfect for outside dining. The generous sized garden has access directly into the garage as well as gated access to the driveway with parking for two cars. Located on a cul-de-sac with beautiful views to the front over looking open fields, this would make an ideal family home with schooling, both Primary and Secondary, located nearby as well as local amenities a short distance away. Biggleswade Town is located just over 1 mile away with various shops, bars and restaurants with further big-brand shopping located at the Retail Park on the outskirts of the town. The mainline train station provides access into London Kings Cross and London St Pancras within 40 minutes making it ideal for the commuter. Viewings come highly recommended to appreciate the size of the accommodation on offer and can be arranged by contacting our Biggleswade estate agent offices.