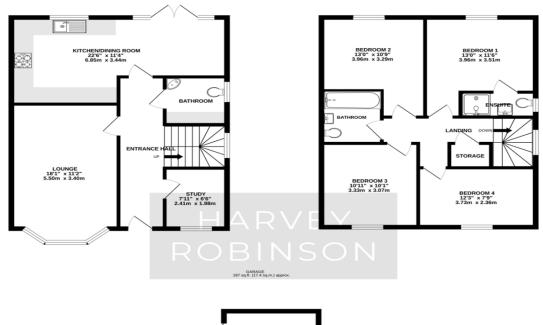

GROUND FLOOR 631 sq.ft. (58.6 sq.m.) approx. 1ST FLOOR 610 sq.ft. (56.7 sq.m.) approx.

GARAGE

TOTAL FLOOR AREA : 1428 sq.ft. (132.6 sq.m.) approx. Made with Metropix ©2023