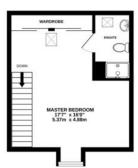

Harvey Robinson estate agents in Biggleswade are delighted to offer for sale this four-bedroom semi-detached family home within the popular and sought-after Kings Reach development. The property in brief comprises of an Entrance Hall, Cloakroom, a Kitchen/ Dining Room packed with integrated appliances, a spacious Lounge to the Ground Floor. Three good sized bedrooms along with the Family Bathroom can be found on the First Floor whilst the Master Bedroom with built-in wardrobes and an Ensuite can be found occupying the whole of the Second Floor. Outside, the property has an enclosed rear Garden and off-road parking leading to a single Garage. Perfect for a family, its located a short distance from Central Square with amenities to include a local convenience store, barber shop, a popular café, primary schooling, a community centre and play parks also nearby this property would make for an ideal family home. Biggleswade Town is located just over 1 mile away with various shops, bars and restaurants with further brand shopping located at the Retail Park on the outskirts of the town. The mainline train station provides access into London Kings Cross within 40 minutes making it ideal for the commuter. Viewings can be arranged by contacting our Biggleswade estate agent offices.

GARAGE 188 sq.t. (37.5 sq.m.) approx. GROUND FLOOR 449 eq.t. (41.7 eq.m.) approx 1ST FLOOR 440 sq.f. (40.8 sq.m.) approx. 2ND FLOOR 289 sq.ft. (26.9 sq.m.) approx