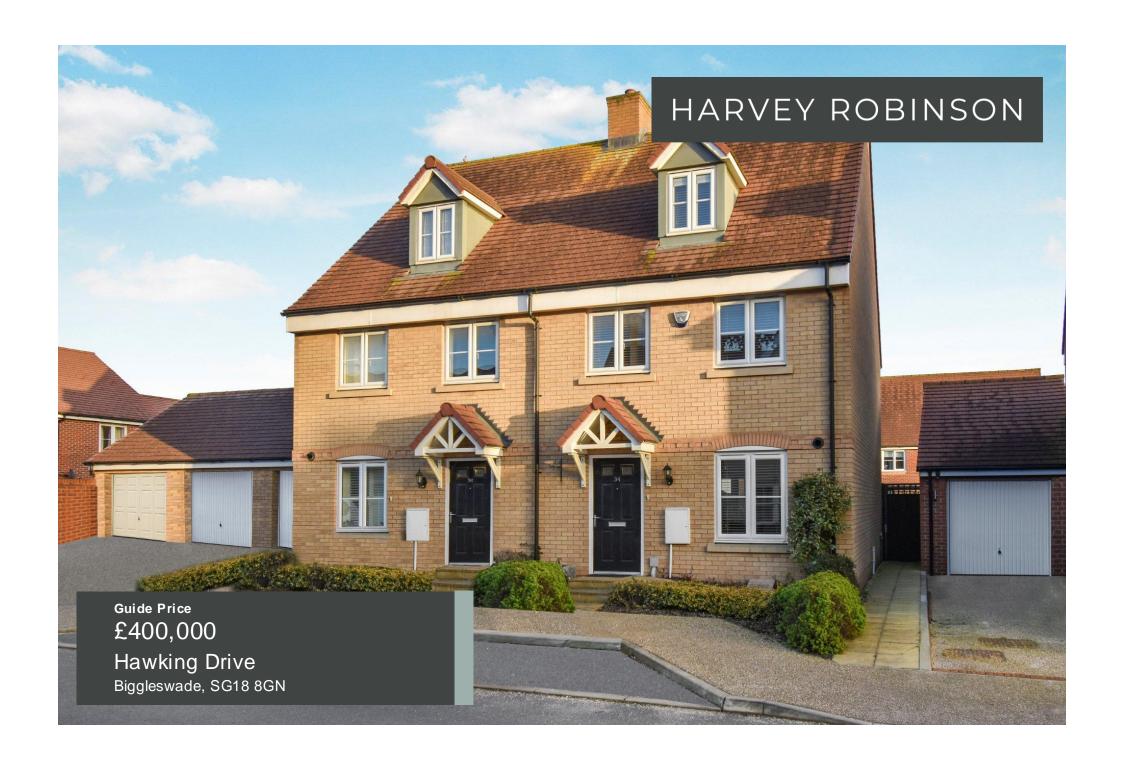

Harvey Robinson estate agents in Biggleswade are delighted to offer for sale this four-bedroom semi-detached family home within the popular and sought-after Kings Reach development. The property in brief comprises of an Entrance Hall, Cloakroom, a Kitchen/ Dining Room packed with integrated appliances, a spacious Lounge to the Ground Floor. Three good sized bedrooms along with the Family Bathroom can be found on the First Floor whilst the Master Bedroom with built-in wardrobes and an Ensuite can be found occupying the whole of the Second Floor. Outside, the property has an enclosed rear Garden and off-road parking leading to a single Garage. Perfect for a family, its located a short distance from Central Square with amenities to include a local convenience store, barber shop, a popular café, primary schooling, a community centre and play parks also nearby this property would make for an ideal family home. Biggleswade Town is located just over 1 mile away with various shops, bars and restaurants with further brand shopping located at the Retail Park on the outskirts of the town. The mainline train station provides access into London Kings Cross within 40 minutes making it ideal for the commuter. Viewings can be arranged by contacting our Biggleswade estate agent offices.

## **FAQs**

Tenure: Freehold Property Built: 2013 Council Tax Band: D

Rear Garden Aspect: South-East facing

Postcode for SatNav: SG18 8GN

Lower School Catchment: St Andrews East Middle School Catchment: Edward Peake