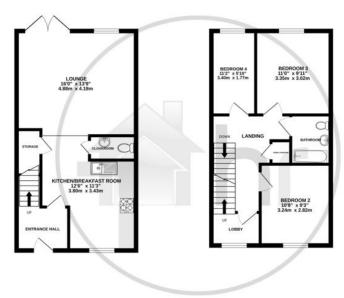

Harvey Robinson estate agents in Biggleswade are delighted to offer for sale this four-bedroom semi-detached family home within the popular and sought-after Kings Reach development. The property in brief comprises of an Entrance Hall, Cloakroom, a Kitchen/ Dining Room packed with integrated appliances, a spacious Lounge to the Ground Floor. Three good sized bedrooms along with the Family Bathroom can be found on the First Floor whilst the Master Bedroom with built-in wardrobes and an Ensuite can be found occupying the whole of the Second Floor. Outside, the property has an enclosed rear Garden and off-road parking leading to a single Garage. Perfect for a family, its located a short distance from Central Square with amenities to include a local convenience store, barber shop, a popular café, primary schooling, a community centre and play parks also nearby this property would make for an ideal family home. Biggleswade Town is located just over 1 mile away with various shops, bars and restaurants with further brand shopping located at the Retail Park on the outskirts of the town. The mainline train station provides access into London Kings Cross within 40 minutes making it ideal for the commuter. Viewings can be arranged by contacting our Biggleswade estate agent offices.

GARAGE 188 sq.t. (37.5 sq.m.) approx. GROUND FLOOR 449 eq.t. (41.7 eq.m.) approx 1ST FLOOR 440 sq.f. (40.8 sq.m.) approx. 2ND FLOOR 289 sq.ft. (26.9 sq.m.) approx