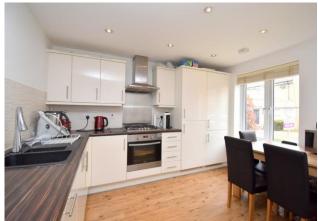

Harvey Robinson estate agents in Biggleswade are delighted to offer for sale this four-bedroom semi-detached family home within the popular and sought-after Kings Reach development. The property in brief comprises of an Entrance Hall, Cloakroom, a Kitchen/ Dining Room packed with integrated appliances, a spacious Lounge to the Ground Floor. Three good sized bedrooms along with the Family Bathroom can be found on the First Floor whilst the Master Bedroom with built-in wardrobes and an Ensuite can be found occupying the whole of the Second Floor. Outside, the property has an enclosed rear Garden and off-road parking leading to a single Garage. Perfect for a family, its located a short distance from Central Square with amenities to include a local convenience store, barber shop, a popular café, primary schooling, a community centre and play parks also nearby this property would make for an ideal family home. Biggleswade Town is located just over 1 mile away with various shops, bars and restaurants with further brand shopping located at the Retail Park on the outskirts of the town. The mainline train station provides access into London Kings Cross within 40 minutes making it ideal for the commuter. Viewings can be arranged by contacting our Biggleswade estate agent offices.