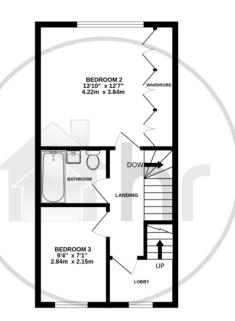

GROUND FLOOR 391 sq.ft. (36.4 sq.m.) approx.

1ST FLOOR 389 sq.ft. (36.1 sq.m.) approx. 2ND FLOOR 262 sq.ft. (24.3 sq.m.) approx.

FAQs

Property Tenure: Freehold Property Constructed: 2016, Ashton Design Council Tax Band: D Rear Garden Aspect: South West Facing Boundary Fence: Right Postcode for SatNav: SG18 8GZ NHBC Warranty: 3 Years Remaining Lower School Catchment: St Andrews East Middle School Catchment: Edward Peake Upper School Catchment: Stratton what3words: