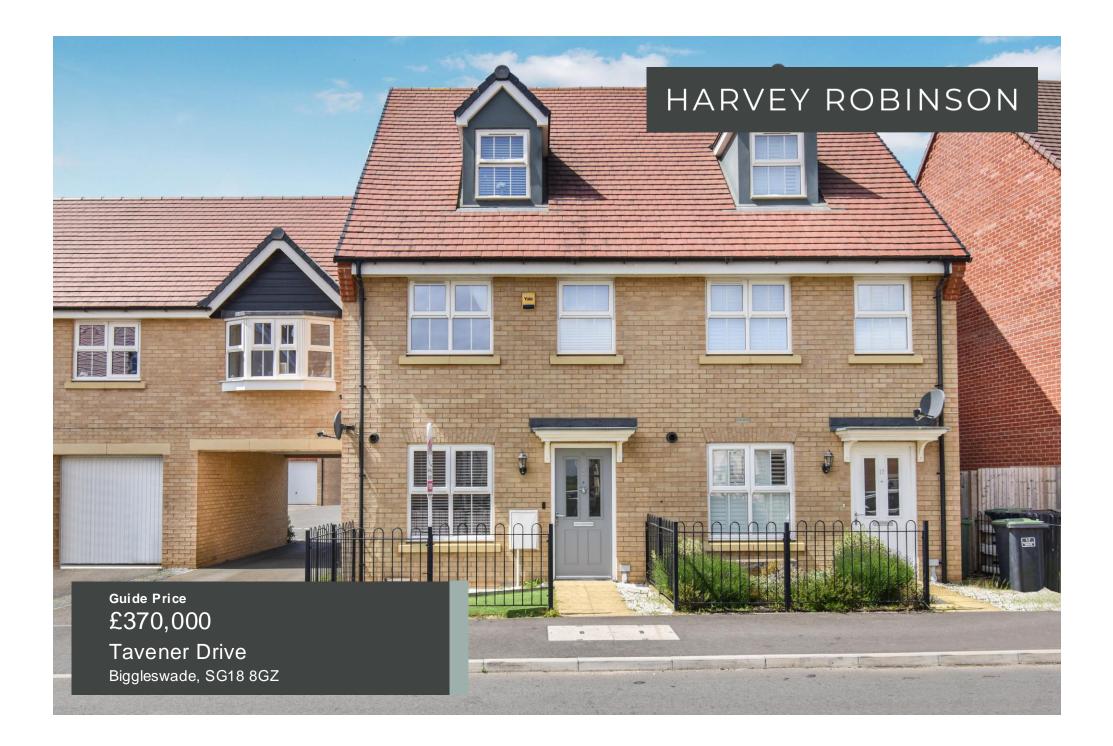

Harvey Robinson estate agents in Biggleswade are delighted to offer for sale this well-presented three bedroom townhouse within the hugely popular and sought-after Kings Reach development. Constructed in 2016 by Taylor Wimpey to The Ashton design, this spacious and well-proportioned property in brief consists of an Entrance Hall, Cloakroom, a modern Kitchen/Breakfast Room with integrated appliances and a good-sized Lounge/Dining Room to the Ground Floor with UPVC French-style doors opening onto the South West facing rear Garden. Two Bedrooms and the family Bathroom can be found on the First Floor along with the Lobby which leads to the Impressive Second Floor Master Bedroom with the Ensuite shower room. Outside, the property has a landscaped South West facing Garden with side access to the three allocated parking spaces to the rear. Located a short distance from Central Square with amenities to include a local convenience store, a bustling café and takeaway outlets, primary schooling, a community centre and play parks nearby, this property would make for an ideal family home. Biggleswade town centre is located just over 1 mile away with various shops, bars and restaurants, with further brand shopping located at the Retail Park on the outskirts of the town. The mainline train station provides access into London Kings Cross within 40 minutes making it ideal for the commuter.