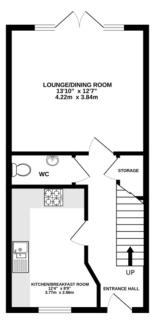

GROUND FLOOR 391 sq.ft. (36.4 sq.m.) approx.

1ST FLOOR 389 sq.ft. (36.1 sq.m.) approx. 2ND FLOOR 262 sq.ft. (24.3 sq.m.) approx.

FAQs

Property Tenure: Freehold Property Constructed: 2016, Ashton Design Council Tax Band: D Rear Garden Aspect: South West Facing Boundary Fence: Right Postcode for SatNav: SG18 8GZ NHBC Warranty: 3 Years Remaining Lower School Catchment: St Andrews East Middle School Catchment: Edward Peake Upper School Catchment: Stratton what3words: