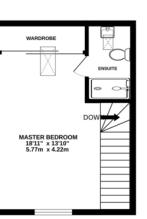

GROUND FLOOR 391 sq.ft. (36.4 sq.m.) approx.

1ST FLOOR 389 sq.ft. (36.1 sq.m.) approx. 2ND FLOOR 262 sq.ft. (24.3 sq.m.) approx.

FAQs

Property Tenure: Freehold Property Constructed: 2016, Ashton Design Council Tax Band: D Rear Garden Aspect: South West Facing Boundary Fence: Right Postcode for SatNav: SG18 8GZ NHBC Warranty: 3 Years Remaining Lower School Catchment: St Andrews East Middle School Catchment: Edward Peake Upper School Catchment: Stratton what3words: