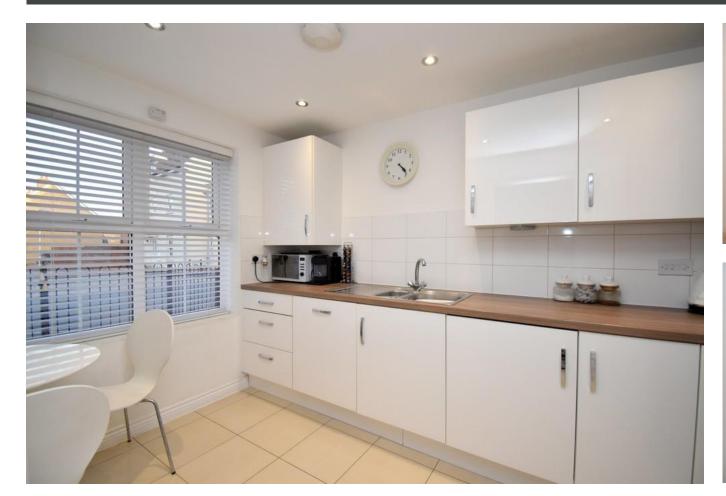

Harvey Robinson estate agents in Biggleswade are delighted to offer for sale this well-presented three bedroom townhouse within the hugely popular and sought-after Kings Reach development. Constructed in 2016 by Taylor Wimpey to The Ashton design, this spacious and well-proportioned property in brief consists of an Entrance Hall, Cloakroom, a modern Kitchen/Breakfast Room with integrated appliances and a good-sized Lounge/Dining Room to the Ground Floor with UPVC French-style doors opening onto the South West facing rear Garden. Two Bedrooms and the family Bathroom can be found on the First Floor along with the Lobby which leads to the Impressive Second Floor Master Bedroom with the Ensuite shower room. Outside, the property has a landscaped South West facing Garden with side access to the three allocated parking spaces to the rear. Located a short distance from Central Square with amenities to include a local convenience store, a bustling café and takeaway outlets, primary schooling, a community centre and play parks nearby, this property would make for an ideal family home. Biggleswade town centre is located just over 1 mile away with various shops, bars and restaurants, with further brand shopping located at the Retail Park on the outskirts of the town. The mainline train station provides access into London Kings Cross within 40 minutes making it ideal for the commuter.