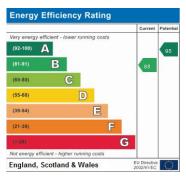

## **FAQs**

OUTSIDE 178 sq.ft. (16.5 sq.m.) approx.

> GARAGE 18'11" x 9'5" 5.77m x 2.87m

Property Tenure: Freehold

Property Built: 2018 Council Tax Band: D

EPC Rating: B

Rear Garden Aspect: South West

Lower School Catchment: St Andrews East Middle School Catchment: Edward Peake