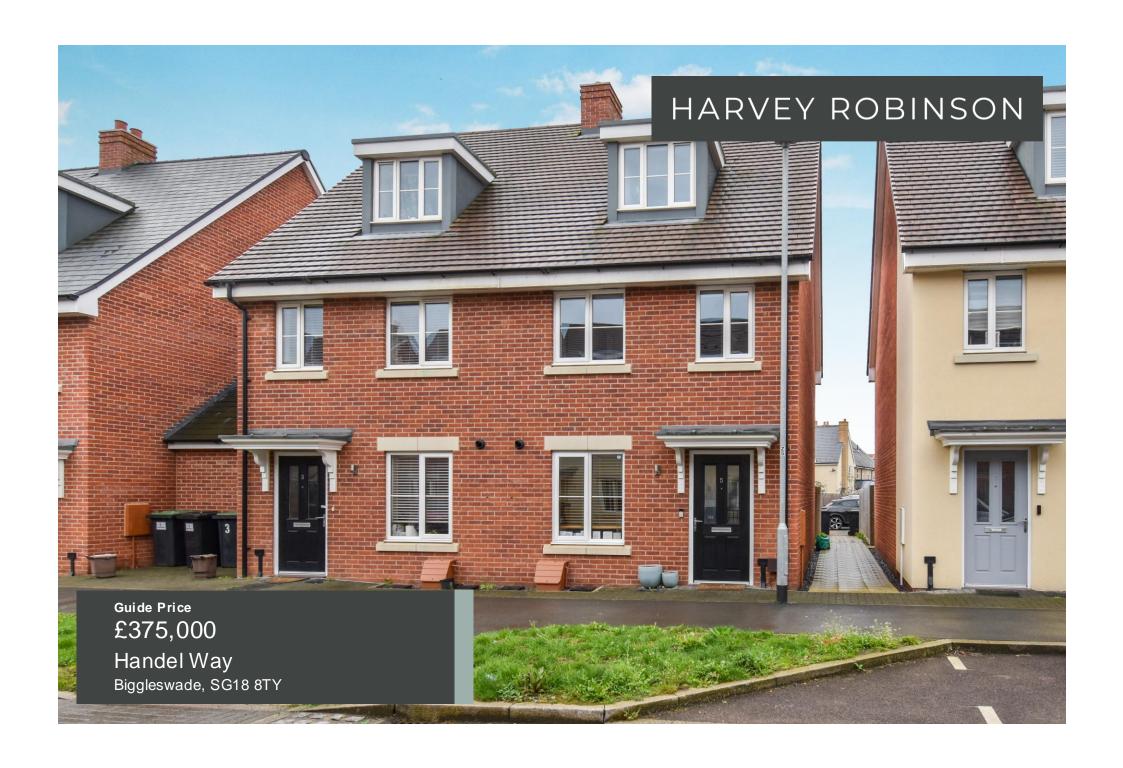

Harvey Robinson estate agents in Biggleswade are delighted to offer for sale this well presented three bedroom semi-detached townhouse located on the ever popular and highly sought-after Kings Reach development. Constructed by Taylor Wimpey in 2018 to the Ashton G design, the property in brief comprises of an Entrance Hall, Cloakroom, Kitchen/Breakfast Room with integrated appliances and a Lounge/Di ning Room to the Ground Floor with UPVC French-style doors opening onto the South West facing rear Garden. Two Bedrooms and the family Bathroom can be found on the First Floor along with the Lobby which leads to the Impressive Second Floor Master Bedroom with the Ensuite shower room. Outside, the property has a landscaped South West facing Garden with side access to the single Garage and Parking. Located within walking distance from Central Square with amenities to include a local convenience store, popular café, primary schooling, a community centre and play parks, this property would make for an ideal family home. Biggleswade Town is located just over 1 mile away with various shops, bars and restaurants with further branded shopping located at the Retail Park on the outskirts of the town. The mainline train station provides access into London Kings Cross within 40 minutes making it ideal for the commuter. Viewings can be arranged by contacting our Biggleswade estate agent offices.