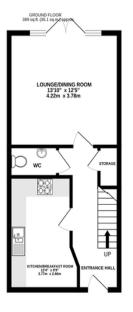

Harvey Robinson estate agents in Biggleswade are delighted to offer for sale this well presented three bedroom semi-detached townhouse located on the ever popular and highly sought-after Kings Reach development. Constructed by Taylor Wimpey in 2018 to the Ashton G design, the property in brief comprises of an Entrance Hall, Cloakroom, Kitchen/Breakfast Room with integrated appliances and a Lounge/Di ning Room to the Ground Floor with UPVC French-style doors opening onto the South West facing rear Garden. Two Bedrooms and the family Bathroom can be found on the First Floor along with the Lobby which leads to the Impressive Second Floor Master Bedroom with the Ensuite shower room. Outside, the property has a landscaped South West facing Garden with side access to the single Garage and Parking. Located within walking distance from Central Square with amenities to include a local convenience store, popular café, primary schooling, a community centre and play parks, this property would make for an ideal family home. Biggleswade Town is located just over 1 mile away with various shops, bars and restaurants with further branded shopping located at the Retail Park on the outskirts of the town. The mainline train station provides access into London Kings Cross within 40 minutes making it ideal for the commuter. Viewings can be arranged by contacting our Biggleswade estate agent offices.

## **FAQs**

OUTSIDE 178 sq.ft. (16.5 sq.m.) approx.

> GARAGE 18'11" x 9'5" 5.77m x 2.87m

Property Tenure: Freehold

Property Built: 2018 Council Tax Band: D

EPC Rating: B

Rear Garden Aspect: South West

Lower School Catchment: St Andrews East Middle School Catchment: Edward Peake