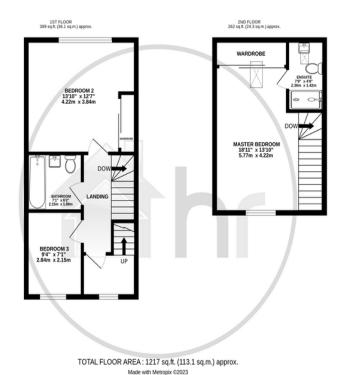

Harvey Robinson estate agents in Biggleswade are delighted to offer for sale this well presented three bedroom semi-detached townhouse located on the ever popular and highly sought-after Kings Reach development. Constructed by Taylor Wimpey in 2018 to the Ashton G design, the property in brief comprises of an Entrance Hall, Cloakroom, Kitchen/Breakfast Room with integrated appliances and a Lounge/Di ning Room to the Ground Floor with UPVC French-style doors opening onto the South West facing rear Garden. Two Bedrooms and the family Bathroom can be found on the First Floor along with the Lobby which leads to the Impressive Second Floor Master Bedroom with the Ensuite shower room. Outside, the property has a landscaped South West facing Garden with side access to the single Garage and Parking. Located within walking distance from Central Square with amenities to include a local convenience store, popular café, primary schooling, a community centre and play parks, this property would make for an ideal family home. Biggleswade Town is located just over 1 mile away with various shops, bars and restaurants with further branded shopping located at the Retail Park on the outskirts of the town. The mainline train station provides access into London Kings Cross within 40 minutes making it ideal for the commuter. Viewings can be arranged by contacting our Biggleswade estate agent offices.

## **FAQs**

OUTSIDE 178 sq.ft. (16.5 sq.m.) approx.

> GARAGE 18'11" x 9'5" 5.77m x 2.87m

Property Tenure: Freehold

Property Built: 2018 Council Tax Band: D

EPC Rating: B

Rear Garden Aspect: South West

Lower School Catchment: St Andrews East Middle School Catchment: Edward Peake