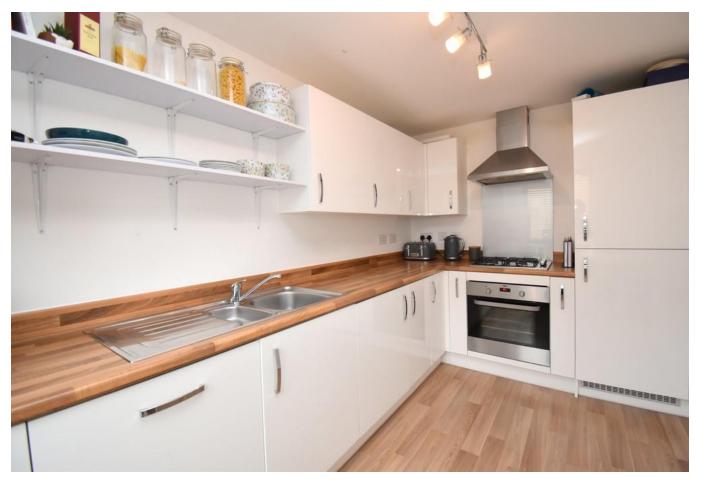

Harvey Robinson estate agents in Biggleswade are delighted to offer for sale this well presented three bedroom semi-detached townhouse located on the ever popular and highly sought-after Kings Reach development. Constructed by Taylor Wimpey in 2018 to the Ashton G design, the property in brief comprises of an Entrance Hall, Cloakroom, Kitchen/Breakfast Room with integrated appliances and a Lounge/Di ning Room to the Ground Floor with UPVC French-style doors opening onto the South West facing rear Garden. Two Bedrooms and the family Bathroom can be found on the First Floor along with the Lobby which leads to the Impressive Second Floor Master Bedroom with the Ensuite shower room. Outside, the property has a landscaped South West facing Garden with side access to the single Garage and Parking. Located within walking distance from Central Square with amenities to include a local convenience store, popular café, primary schooling, a community centre and play parks, this property would make for an ideal family home. Biggleswade Town is located just over 1 mile away with various shops, bars and restaurants with further branded shopping located at the Retail Park on the outskirts of the town. The mainline train station provides access into London Kings Cross within 40 minutes making it ideal for the commuter. Viewings can be arranged by contacting our Biggleswade estate agent offices.