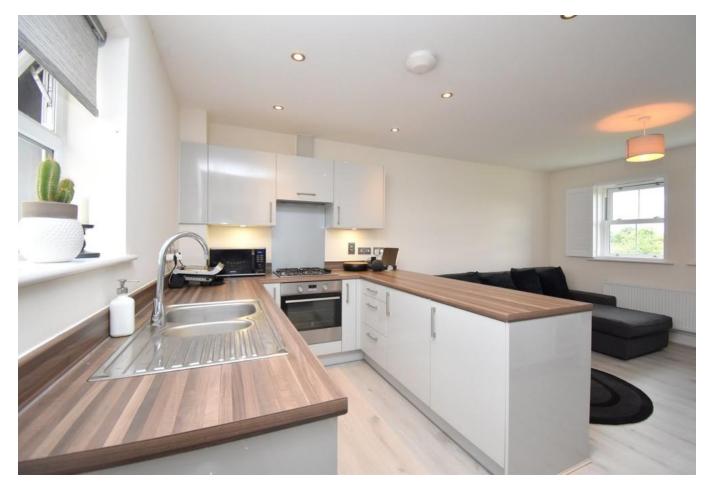

Harvey Robinson estate agents in Biggles wade are delighted to offer for sale this well presented two bedroom freehold detached Coach House located on the popular and sought-after Kings Reach development. Constructed by Taylor Wimpey in 2016 and situated within a secluded position, the spacious accommodation in brief consists of an Entrance Hall, Open-plan Kitchen/Living and Dining Room, two Bedrooms and a Bathroom. Outside, the property has an enclosed front Garden and an external storage cupboard. The property also benefits from an allocated parking space in front of the single garage which has the potential to be converted into usable living space subject to planning. Located within walking distance to Central Square with amenities to include a local convenience store, a popular family-owned café and takeaway outlets as well as primary schooling, a community centre and play parks nearby, this home would make a great purchase for the first time buyer or investor alike. Biggleswade Town is located just over 1 mile away with various shops, bars and restaurants to choose from with further branded shopping located at the Retail Park on the outskirts of the town. The mainline train station provides access into London Kings Cross and St Pancras within 40 minutes making it ideal for the commuter. Viewings can be arranged by contacting our Biggleswade estate agent offices.