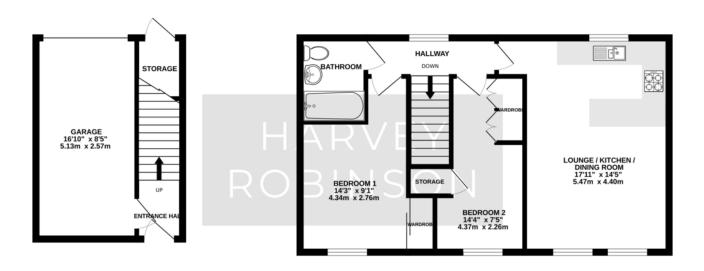

 GROUND FLOOR
 1ST FLOOR

 207 sq.ft. (19.2 sq.m.) approx.
 554 sq.ft. (51.4 sq.m.) approx.

TOTAL FLOOR AREA: 760 sq.ft. (70.6 sq.m.) approx.

Made with Metropix ©2023