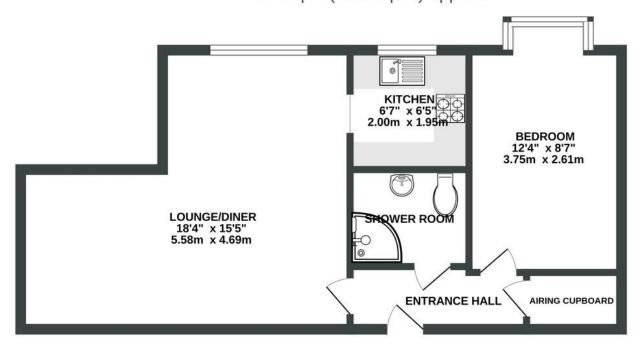

## GROUND FLOOR 471 sq.ft. (43.8 sq.m.) approx.

**FAQs** 

Tenure: Leasehold

Lease: TBC

Service Charge: TBC Ground Rent: TBC Council Tax Band: A

Age Restrictions: Over 55's Onward Chain: No chain What3Words Location: ///plums.commenced.messy

**EPC TBC** 

TOTAL FLOOR AREA: 471 sq.ft. (43.8 sq.m.) approx.

Made with Metropix ©2023

Agents Note: Whilst every care has been taken to prepare these particulars, they are for guidance purposes only. All measurements are approximate and are for general guidance purposes only and whilst every care has been taken to ensure their accuracy, they should not be relied upon and potential buyers/tenants are advised to recheck the measurements