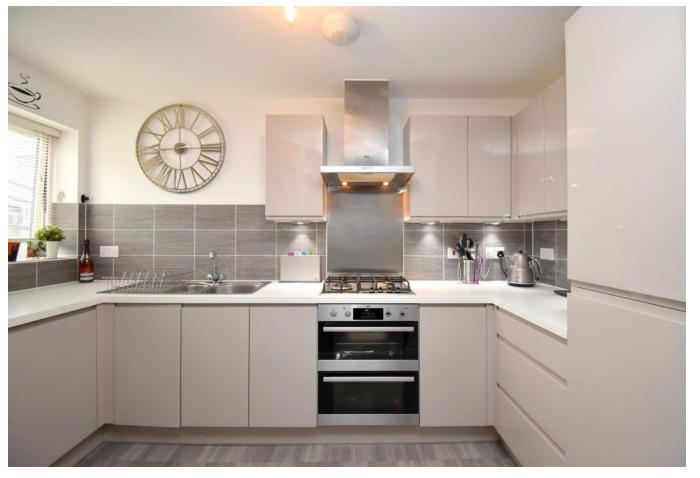

Harvey Robinson estate agents in Biggleswade are delighted to offer for sale this two bedroom ground floor apartment located centrally over-looking Central Square within the popular Kings Reach development. The property in brief comprises of an Entrance Hall, Lounge/Dining Room opening to the Kitchen, two Bedrooms with Ensuite to the Master and a further Bathroom. Outside, the property benefits from having two allocated car parking spaces and use of a communal bike storage area. The location of the apartment affords amenities on your doorstep to include a convenience store, barber shop, a popular café, and takeaway outlets. A Community Centre and Primary schooling is also present. Big-branded shopping facilities are found at the nearby retail park located on the outskirts of the town with Biggleswade Town Centre found within a mile provided further High Street shops, bars and restaurants. The train station with access into London Kings Cross and London St Pancras within the hour really makes this apartment a perfect first-time purchase or investment buy. Please contact our Biggleswade estate agent offices to arrange a viewing.