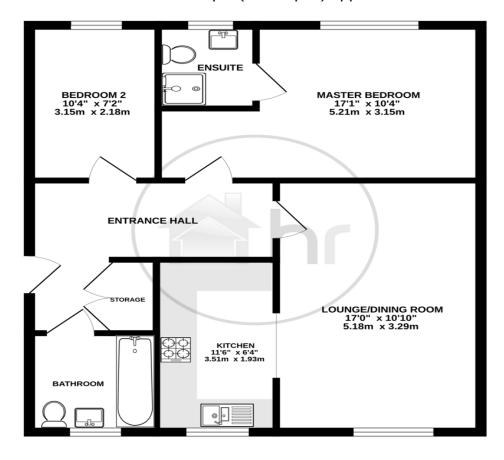

Harvey Robinson estate agents in Biggleswade are delighted to offer for sale this two bedroom ground floor apartment located centrally over-looking Central Square within the popular Kings Reach development. The property in brief comprises of an Entrance Hall, Lounge/Dining Room opening to the Kitchen, two Bedrooms with Ensuite to the Master and a further Bathroom. Outside, the property benefits from having two allocated car parking spaces and use of a communal bike storage area. The location of the apartment affords amenities on your doorstep to include a convenience store, barber shop, a popular café, and takeaway outlets. A Community Centre and Primary schooling is also present. Big-branded shopping facilities are found at the nearby retail park located on the outskirts of the town with Biggleswade Town Centre found within a mile provided further High Street shops, bars and restaurants. The train station with access into London Kings Cross and London St Pancras within the hour really makes this apartment a perfect first-time purchase or investment buy. Please contact our Biggleswade estate agent offices to arrange a viewing.

## **GROUND FLOOR** 650 sq.ft. (60.4 sq.m.) approx.

TOTAL FLOOR AREA: 650 sq.ft. (60.4 sq.m.) approx.