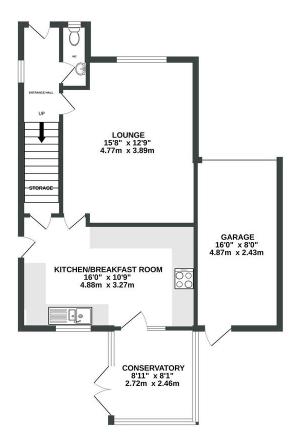

 GROUND FLOOR
 1ST FLOOR

 641 sq.ft. (59.5 sq.m.) approx.
 422 sq.ft. (39.2 sq.m.) approx.

TOTAL FLOOR AREA: 1063 sq.ft. (98.7 sq.m.) approx.