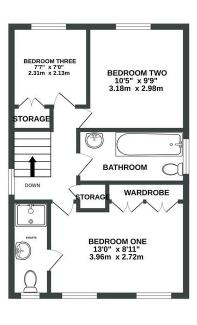

 GROUND FLOOR
 1ST FLOOR

 641 sq.ft. (59.5 sq.m.) approx.
 422 sq.ft. (39.2 sq.m.) approx.

TOTAL FLOOR AREA: 1063 sq.ft. (98.7 sq.m.) approx.