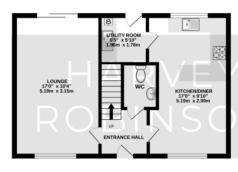

GROUND FLOOR 441 sq.ft. (40.9 sq.m.) approx. 1ST FLOOR 441 sq.ft. (40.9 sq.m.) approx.

GARAGE 155 sq.ft. (14.4 sq.m.) approx. GARAGE 18° x 8°4 5.70m x 2.55m

TOTAL FLOOR AREA: 1037 sq.ft. (96.3 sq.m.) approx.

Made with Metropix ©2023