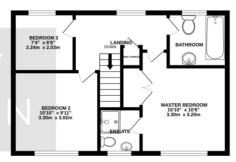

GROUND FLOOR 441 sq.ft. (40.9 sq.m.) approx. 1ST FLOOR 441 sq.ft. (40.9 sq.m.) approx.

GARAGE 155 sq.ft. (14.4 sq.m.) approx. GARAGE 18° x 8°4 5.70m x 2.55m

TOTAL FLOOR AREA: 1037 sq.ft. (96.3 sq.m.) approx.

Made with Metropix ©2023