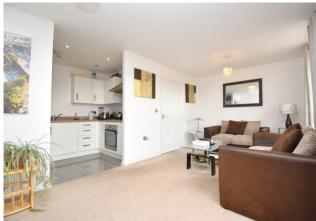

### \*\*\*GUIDE PRICE £220,000-£230,000\*\*\*

Harvey Robinson estate agents in Biggleswade are delighted to offer for sale with no onward chain this two-bedroom second floor apartment located over-looking a community play area within the hugely popular and highly sought-after Kings Reach development. This modern, spacious, light and airy property in brief comprises of an Entrance Hall with two large storage cupboards and access to roof space, open plan Lounge/Dining Room with a south facing balcony, a Kitchen packed with integrated appliances, two Bedrooms and a fully tiled Bathroom. Outside, the property has allocated parking and the use of a secure communal bike store.