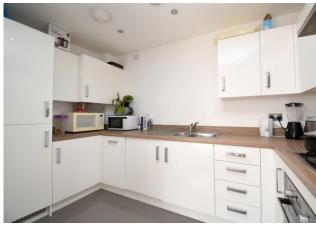

### \*\*\*GUIDE PRICE £220,000-£230,000\*\*\*

Harvey Robinson estate agents in Biggleswade are delighted to offer for sale with no onward chain this two-bedroom second floor apartment located over-looking a community play area within the hugely popular and highly sought-after Kings Reach development. This modern, spacious, light and airy property in brief comprises of an Entrance Hall with two large storage cupboards and access to roof space, open plan Lounge/Dining Room with a south facing balcony, a Kitchen packed with integrated appliances, two Bedrooms and a fully tiled Bathroom. Outside, the property has allocated parking and the use of a secure communal bike store.