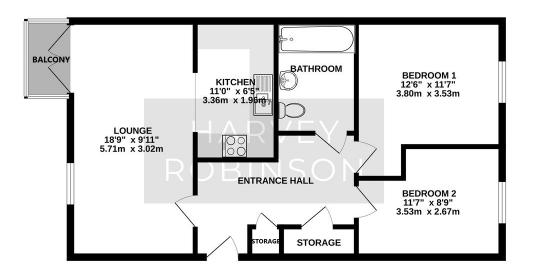

# SECOND FLOOR 642 sq.ft. (59.7 sq.m.) approx.

TOTAL FLOOR AREA: 642 sq.ft. (59.7 sq.m.) approx.