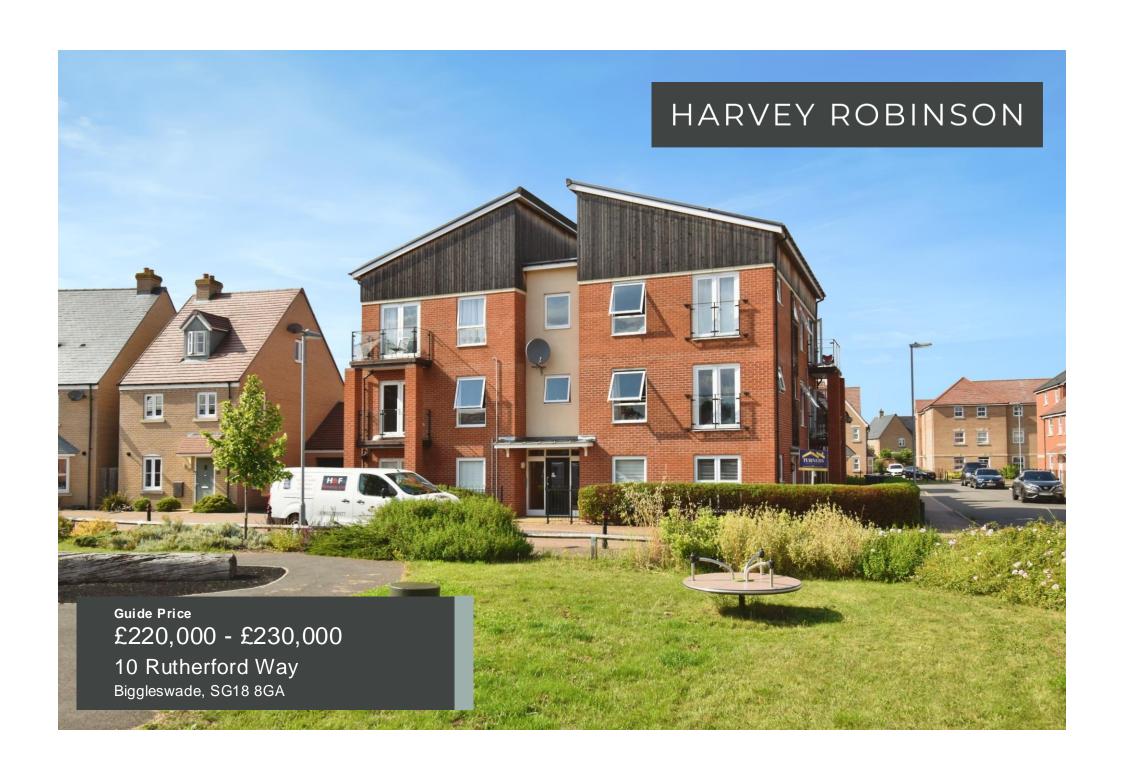

### \*\*\*GUIDE PRICE £220,000-£230,000\*\*\*

Harvey Robinson estate agents in Biggleswade are delighted to offer for sale with no onward chain this two-bedroom second floor apartment located over-looking a community play area within the hugely popular and highly sought-after Kings Reach development. This modern, spacious, light and airy property in brief comprises of an Entrance Hall with two large storage cupboards and access to roof space, open plan Lounge/Dining Room with a south facing balcony, a Kitchen packed with integrated appliances, two Bedrooms and a fully tiled Bathroom. Outside, the property has allocated parking and the use of a secure communal bike store.