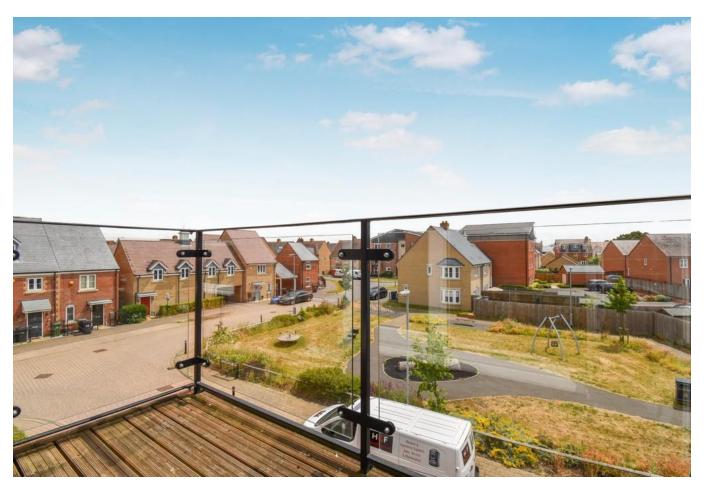

### \*\*\*GUIDE PRICE £220,000-£230,000\*\*\*

Harvey Robinson estate agents in Biggleswade are delighted to offer for sale with no onward chain this two-bedroom second floor apartment located over-looking a community play area within the hugely popular and highly sought-after Kings Reach development. This modern, spacious, light and airy property in brief comprises of an Entrance Hall with two large storage cupboards and access to roof space, open plan Lounge/Dining Room with a south facing balcony, a Kitchen packed with integrated appliances, two Bedrooms and a fully tiled Bathroom. Outside, the property has allocated parking and the use of a secure communal bike store.