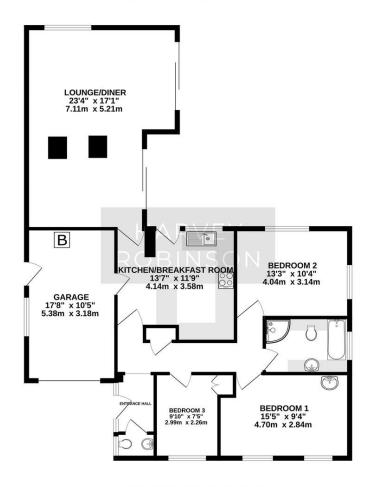

The spacious, versatile accommodation consists of an entrance hall providing access to the cloakroom and inner hall with doors to two double bedrooms and a single bedroom, a four-piece bathroom, and the kitchen which leads through to the 23ft lounge with dining area, and the garage.

#### GROUND FLOOR 1256 sq.ft. (116.7 sq.m.) approx.

TOTAL FLOOR AREA: 1256 sq.ft. (116.7 sq.m.) approx.

Made with Metropix ©2024