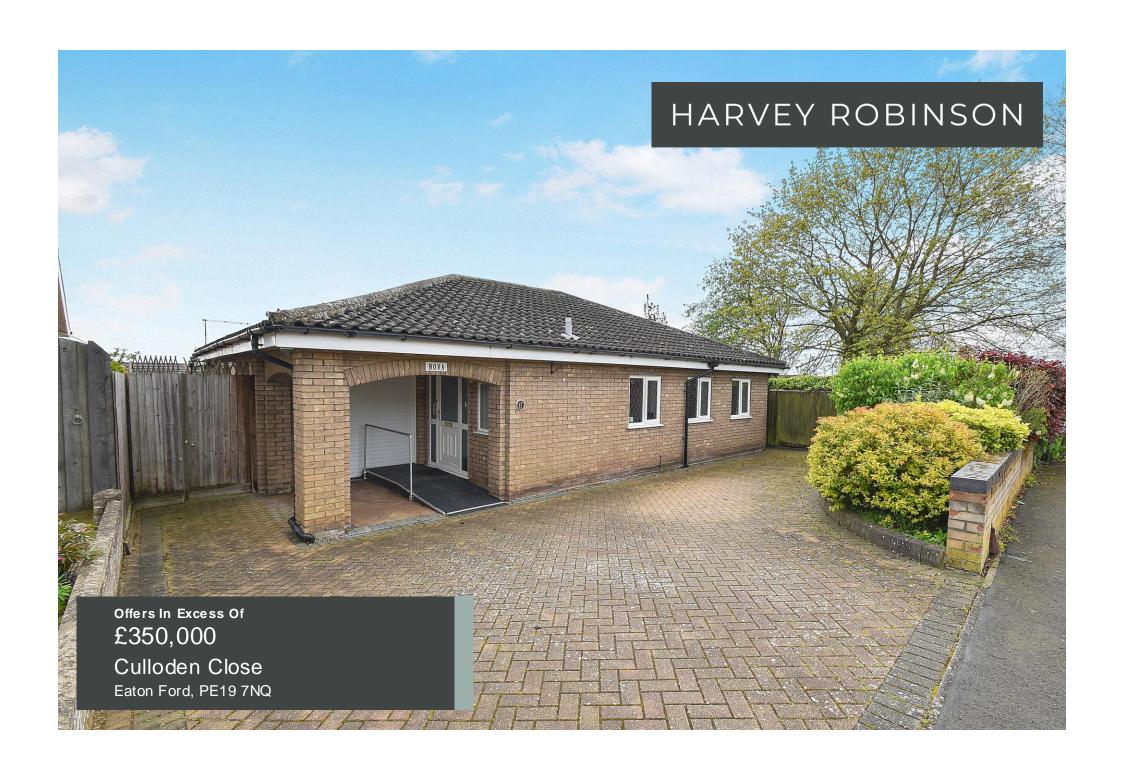

# PROPERTY SUMMARY

Harvey Robinson Estate agents in St Neots are delighted to offer for sale with no onward chain this three bedroom detached bungalow located within the hugely sought-after location in Eaton Ford. The property is ideally situated at the end of a quiet cul-de-sac, within walking distance of many amenities, scenic riverside walks and the town centre. The property also benefits from fully-owned solar panels

### **FAQs**

Property Tenure: Freehold

Built: 1972

Council Tax: Band E

Rear Garden Aspect: South Onward Movements: No Chain

EPC Rating: C

Boiler: Installed 2023

Note: The property benefits from fully-owned solar