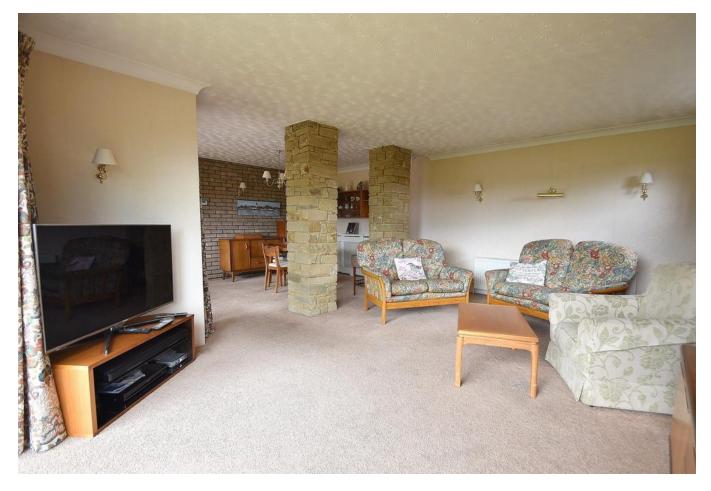

The spacious, versatile accommodation consists of an entrance hall providing access to the cloakroom and inner hall with doors to two double bedrooms and a single bedroom, a four-piece bathroom, and the kitchen which leads through to the 23ft lounge with dining area, and the garage.