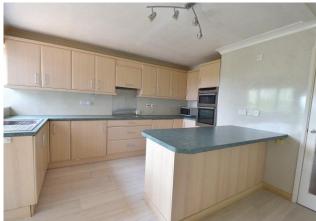

The spacious, versatile accommodation consists of an entrance hall providing access to the cloakroom and inner hall with doors to two double bedrooms and a single bedroom, a four-piece bathroom, and the kitchen which leads through to the 23ft lounge with dining area, and the garage.