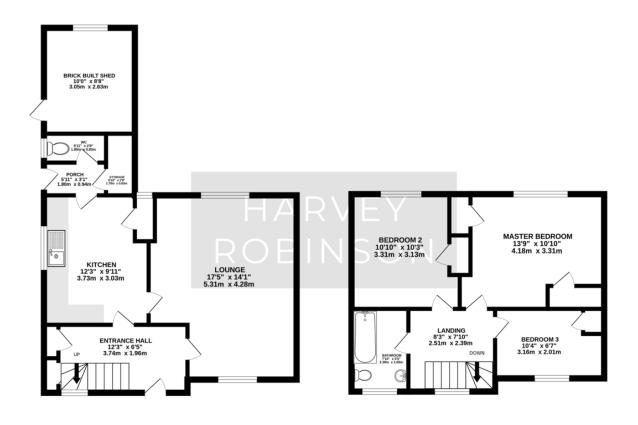

## PROPERTY SUMMARY

Harvey Robinson Estate Agents in Huntingdon proudly present this exceptional Three Bedroom Semi Detached Home, in the sought-after area of Godmanchester. Situated on an expansive plot, this residence offers a generous garden area, with potential for extension (subject to the relevant planning permissions). Requiring comprehensive modernization, it presents an opportunity to add your own stamp to. The accommodation comprises an entrance hall, a spacious lounge/diner, kitchen/breakfast room, and a ground floor WC. The first floor, you'll find two generous double bedrooms, a third single bedroom, and a family bathroom. This property, available without an onward chain, is a must see to appreciate it's potential. For additional details or to arrange a viewing, please contact our Huntingdon Office.

GROUND FLOOR 572 sq.ft. (53.2 sq.m.) approx.

1ST FLOOR 435 sq.ft. (40.4 sq.m.) approx.

TOTAL FLOOR AREA: 1008 sq.ft. (93.6 sq.m.) approx.

Made with Metropix ©2023