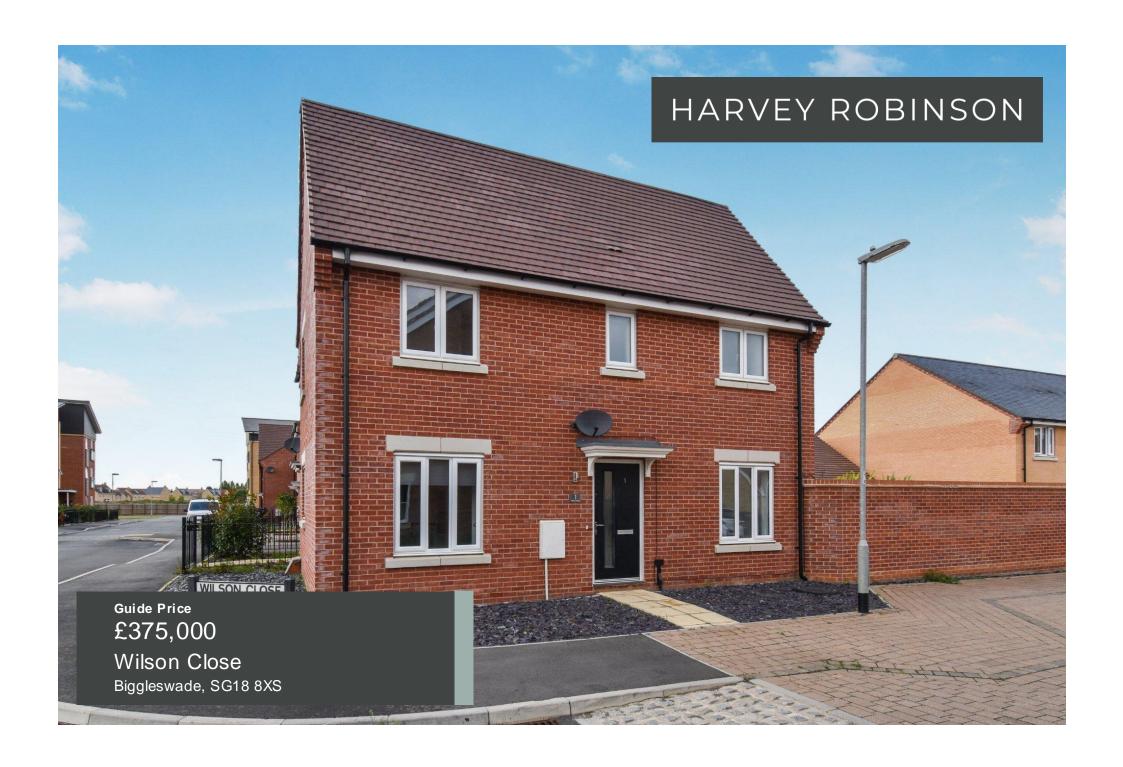

Harvey Robinson estate agents in Biggleswade are delighted to offer for sale this well presented three-bedroom family home with no onward chain, located within the popular and sought-after Kings Reach development. The well-proportioned and maintained accommodation in brief consists of an Entrance Hall, Cloakroom, Lounge with French-style doors opening on to the rear Garden, and a spacious Kitchen/Dining Room packed with integrated appliances to include a fridge/freezer, washing machine and dishwasher, to the Ground Floor. Three good size bedrooms and an Ensuite to the Master Bedroom, and a Family Bathroom can be found occupying the First Floor. Outside, the property has a landscaped brick-wall enclosed Garden laid to lawn with paved patio area for seating, as well as off road parking leading to the single Garage. The property is located a short distance from Central Square with amenities to include a local convenience store, primary schooling, a community centre and a popular cafe and would make for an ideal family home. Biggleswade Town is located just over 1 mile away with various shops, bars and restaurants with further big-branded shopping located at the Retail Park on the outskirts of the town. The mainline train station provides access into London Kings Cross within 40 minutes making it ideal for the commuter. Viewings can be arranged by contacting our Biggleswade estate agent offices.