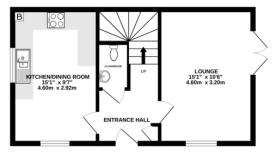

Harvey Robinson estate agents in Biggleswade are delighted to offer for sale this well presented three-bedroom family home with no onward chain, located within the popular and sought-after Kings Reach development. The well-proportioned and maintained accommodation in brief consists of an Entrance Hall, Cloakroom, Lounge with French-style doors opening on to the rear Garden, and a spacious Kitchen/Dining Room packed with integrated appliances to include a fridge/freezer, washing machine and dishwasher, to the Ground Floor. Three good size bedrooms and an Ensuite to the Master Bedroom, and a Family Bathroom can be found occupying the First Floor. Outside, the property has a landscaped brick-wall enclosed Garden laid to lawn with paved patio area for seating, as well as off road parking leading to the single Garage. The property is located a short distance from Central Square with amenities to include a local convenience store, primary schooling, a community centre and a popular cafe and would make for an ideal family home. Biggleswade Town is located just over 1 mile away with various shops, bars and restaurants with further big-branded shopping located at the Retail Park on the outskirts of the town. The mainline train station provides access into London Kings Cross within 40 minutes making it ideal for the commuter. Viewings can be arranged by contacting our Biggleswade estate agent offices.

GROUND FLOOR 1ST FLOOR 409 sq.ft. (38.0 sq.m.) approx. 405 sq.ft. (37.6 sq.m.) approx

TOTAL FLOOR AREA: 993 sq.ft. (92.2 sq.m.) approx.

Made with Metropix ©2023