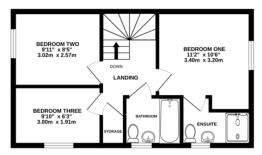

Harvey Robinson estate agents in Biggleswade are delighted to offer for sale this well presented three-bedroom family home with no onward chain, located within the popular and sought-after Kings Reach development. The well-proportioned and maintained accommodation in brief consists of an Entrance Hall, Cloakroom, Lounge with French-style doors opening on to the rear Garden, and a spacious Kitchen/Dining Room packed with integrated appliances to include a fridge/freezer, washing machine and dishwasher, to the Ground Floor. Three good size bedrooms and an Ensuite to the Master Bedroom, and a Family Bathroom can be found occupying the First Floor. Outside, the property has a landscaped brick-wall enclosed Garden laid to lawn with paved patio area for seating, as well as off road parking leading to the single Garage. The property is located a short distance from Central Square with amenities to include a local convenience store, primary schooling, a community centre and a popular cafe and would make for an ideal family home. Biggleswade Town is located just over 1 mile away with various shops, bars and restaurants with further big-branded shopping located at the Retail Park on the outskirts of the town. The mainline train station provides access into London Kings Cross within 40 minutes making it ideal for the commuter. Viewings can be arranged by contacting our Biggleswade estate agent offices.

GROUND FLOOR 1ST FLOOR 409 sq.ft. (38.0 sq.m.) approx. 405 sq.ft. (37.6 sq.m.) approx

TOTAL FLOOR AREA: 993 sq.ft. (92.2 sq.m.) approx.

Made with Metropix ©2023