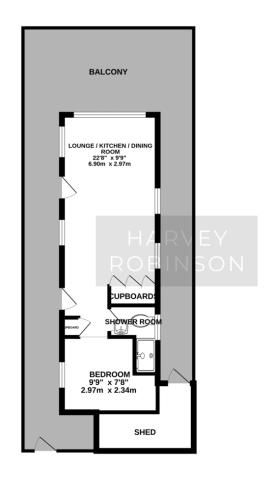

## PROPERTY SUMMARY

Harvey Robinson Estate Agents in St Ives are pleased to offer for sale this one-bedroom houseboat within the ever-popular Hartford Marina complex. Located on the West Pontoon, the property enjoys unrivalled and uninterrupted views across the marina which hosts a vast selection of wildlife. The houseboat itself in brief comprises an open plan lounge, kitchen dining room, a refitted shower room and a double bedroom to the rear. The kitchen is fitted with ample storage and houses the hot water boiler, a freestanding oven and fridge whilst the lounge has space and availability for a wood burner to be fit ted. Outside, there is storage surrounding the property for outdoor equipment as well as a timber shed and to the front. There is a pleasant area of decking overlooking the water which is perfect for enjoying the surroundings. There is also a private mooring alongside the property, which is suitable for a narrow boat, cruiser or even a canoe. This property would make an excellent holiday home for anyone who enjoys boating or even a residential property for someone who just wants to enjoy a slower pace of life. Viewing of this property is highly recommended and can be organised by contacting our St Ives office.

TOTAL FLOOR AREA: 345 sq.ft. (32.1 sq.m.) approx.

Agents Note: Whilst every care has been taken to prepare these particulars, they are for guidance purposes only. All measurements are approximate and are for general guidance purposes only and whilst every care has been taken to ensure their accuracy, they should not be relied upon and potential buyers/tenants are advised to recheck the measurements