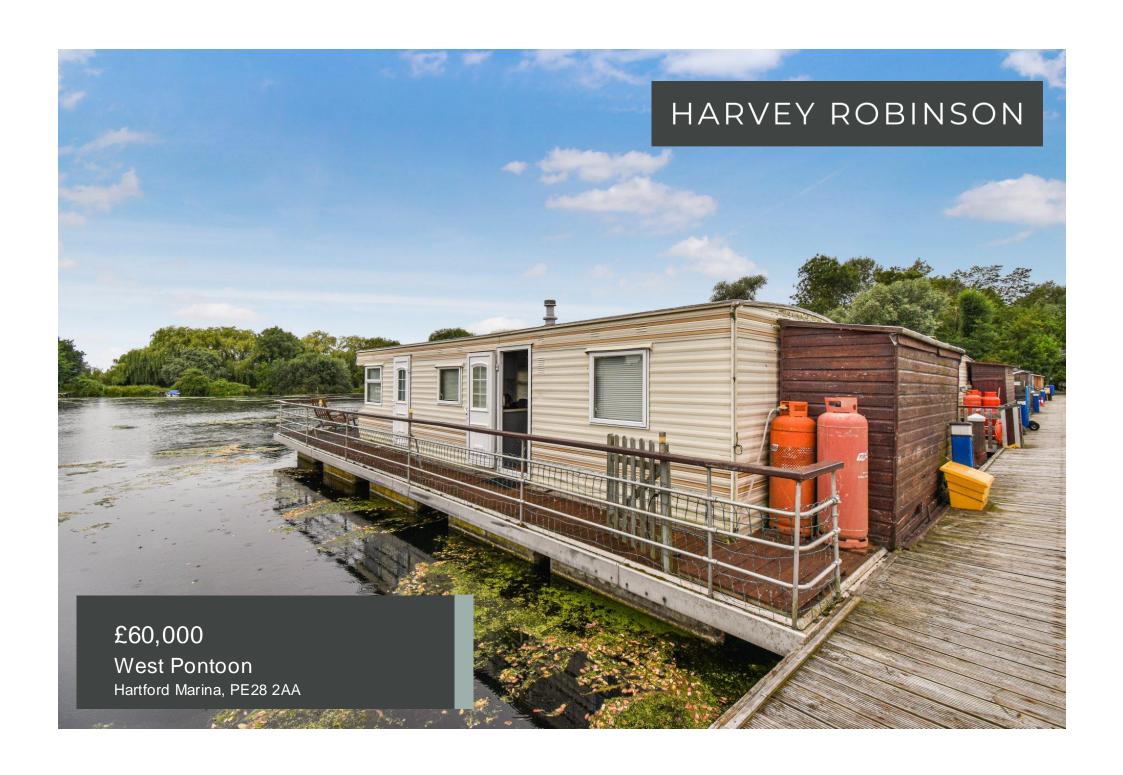

- One Bedroom Houseboat
- Refitted Shower Room
- Double Bedroom
- Open Plan Living Area

- Impressive River Views
- Attached Mooring
- Outside Decking Area
- Holiday Home Potential

1 🕮

## PROPERTY SUMMARY

Harvey Robinson Estate Agents in St Ives are pleased to offer for sale this one-bedroom houseboat within the ever-popular Hartford Marina complex. Located on the West Pontoon, the property enjoys unrivalled and uninterrupted views across the marina which hosts a vast selection of wildlife. The houseboat itself in brief comprises an open plan lounge, kitchen dining room, a refitted shower room and a double bedroom to the rear. The kitchen is fitted with ample storage and houses the hot water boiler, a freestanding oven and fridge whilst the lounge has space and availability for a wood burner to be fit ted. Outside, there is storage surrounding the property for outdoor equipment as well as a timber shed and to the front. There is a pleasant area of decking overlooking the water which is perfect for enjoying the surroundings. There is also a private mooring alongside the property, which is suitable for a narrow boat, cruiser or even a canoe. This property would make an excellent holiday home for anyone who enjoys boating or even a residential property for someone who just wants to enjoy a slower pace of life. Viewing of this property is highly recommended and can be organised by contacting our St Ives office.

## LOCATION AND AMENITIES

Located within the picturesque Hartford Marina development the property enjoys beautiful views across the marina and ample secure parking behind a gated access. Hartford Marina is on the Great River Ouse located approximately 20 miles away from Cambridge and a short distance to the two market towns of Huntingdon and St Ives. On-site facilities include a full chandlery, family restaurant/carvery, canoe-hire and a members social club. The property is perfectly located as a holiday home and can be found just over a mile from Huntingdon station which provides a mainline route to central London in just over an hour. In the other direction, the guided bus can be found in nearby St Ives offering regular services to Cambridge in just over half an hour. The marina is centrally located between both Huntingdon and St Ives which offer an array of shops, restaurants and leisure centres. For those who enjoy the outdoors, there are excellent walks that can be found nearby particularly along the Ouse Valley Way.