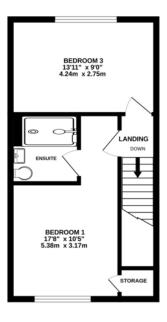

Harvey Robinson estate agents in Biggleswade are delighted to offer for sale this well presented four bedroom end of terrace family home located within the hugely popular and sought-after Kings Reach development in Biggleswade. The spacious accommodation, spread over three floors, in brief consists of an Entrance Hall, Cloakroom, a stylish-fitted Kitchen and a good size Lounge/Dining Room completing the downstairs living space. Two double Bedrooms and a family Bathroom can be found occupying the First Floor, with the Master Bedroom complete with its own Ensuite facilities and a further double Bedroom found located on the Second Floor. Outside, the property has low maintenance enclosed Gardens to the front and rear with two allocated car parking spaces located to the rear of this home. The property is located a short distance from Central Square with amenities to include a local convenience store, primary schooling, a community centre and a popular cafe and would make for an ideal family home. Biggleswade Town is located just over 1 mile away with various shops, bars and restaurants with further bigbranded shopping located at the Retail Park on the outskirts of the town. The mainline train station provides access into London Kings Cross within 40 minutes making it ideal for the commuter. Viewings can be arranged by contacting our Biggleswade estate agent offices.

 GROUND FLOOR
 1ST FLOOR
 2ND FLOOR

 376 sq.ft. (34.9 sq.m.) approx.
 364 sq.ft. (33.8 sq.m.) approx.
 369 sq.ft. (34.2 sq.m.) approx.

TOTAL FLOOR AREA: 1109 sq.ft. (103.0 sq.m.) approx Made with Metropix ©2023