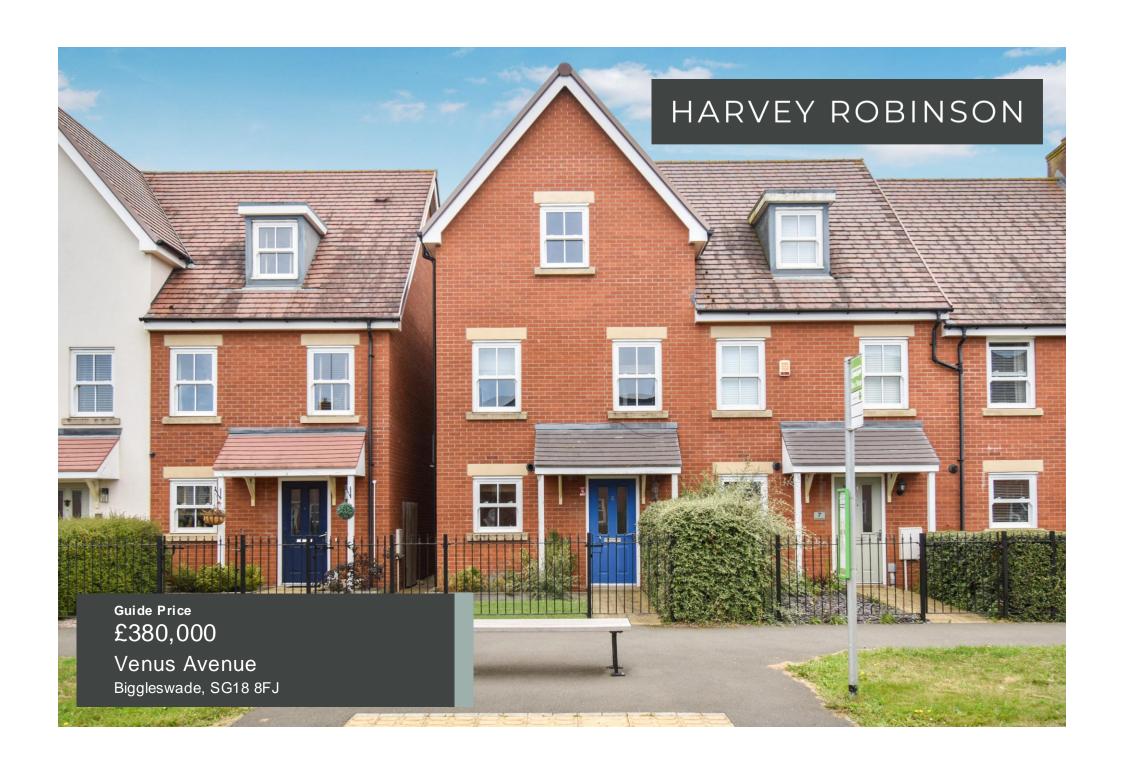

Harvey Robinson estate agents in Biggleswade are delighted to offer for sale this well presented four bedroom end of terrace family home located within the hugely popular and sought-after Kings Reach development in Biggleswade. The spacious accommodation, spread over three floors, in brief consists of an Entrance Hall, Cloakroom, a stylish-fitted Kitchen and a good size Lounge/Dining Room completing the downstairs living space. Two double Bedrooms and a family Bathroom can be found occupying the First Floor, with the Master Bedroom complete with its own Ensuite facilities and a further double Bedroom found located on the Second Floor. Outside, the property has low maintenance enclosed Gardens to the front and rear with two allocated car parking spaces located to the rear of this home. The property is located a short distance from Central Square with amenities to include a local convenience store, primary schooling, a community centre and a popular cafe and would make for an ideal family home. Biggleswade Town is located just over 1 mile away with various shops, bars and restaurants with further bigbranded shopping located at the Retail Park on the outskirts of the town. The mainline train station provides access into London Kings Cross within 40 minutes making it ideal for the commuter. Viewings can be arranged by contacting our Biggleswade estate agent offices.