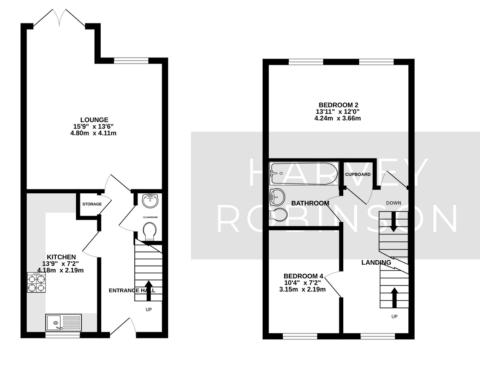

Harvey Robinson estate agents in Biggleswade are delighted to offer for sale this well presented four bedroom end of terrace family home located within the hugely popular and sought-after Kings Reach development in Biggleswade. The spacious accommodation, spread over three floors, in brief consists of an Entrance Hall, Cloakroom, a stylish-fitted Kitchen and a good size Lounge/Dining Room completing the downstairs living space. Two double Bedrooms and a family Bathroom can be found occupying the First Floor, with the Master Bedroom complete with its own Ensuite facilities and a further double Bedroom found located on the Second Floor. Outside, the property has low maintenance enclosed Gardens to the front and rear with two allocated car parking spaces located to the rear of this home. The property is located a short distance from Central Square with amenities to include a local convenience store, primary schooling, a community centre and a popular cafe and would make for an ideal family home. Biggleswade Town is located just over 1 mile away with various shops, bars and restaurants with further bigbranded shopping located at the Retail Park on the outskirts of the town. The mainline train station provides access into London Kings Cross within 40 minutes making it ideal for the commuter. Viewings can be arranged by contacting our Biggleswade estate agent offices.

 GROUND FLOOR
 1ST FLOOR
 2ND FLOOR

 376 sq.ft. (34.9 sq.m.) approx.
 364 sq.ft. (33.8 sq.m.) approx.
 369 sq.ft. (34.2 sq.m.) approx.

TOTAL FLOOR AREA: 1109 sq.ft. (103.0 sq.m.) approx Made with Metropix ©2023