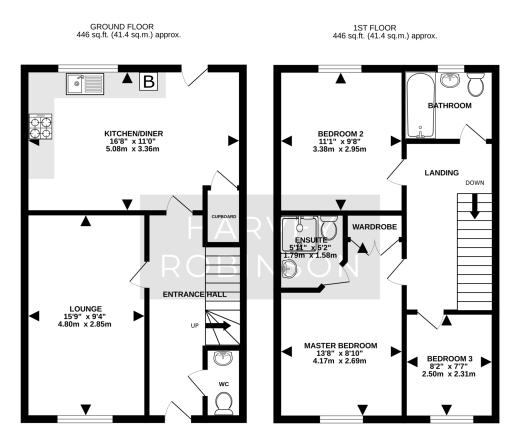

TOTAL FLOOR AREA : 892 sq.ft. (82.8 sq.m.) approx. Made with Metropix ©2024

## PROPERTY SUMMARY

Harvey Robinson Estate Agents in Huntingdon are proud to bring to market this stunning Three Bedroom Semi Detached Home in Huntingdon. This Linden Homes, built in 2015, offers great space throughout including three bedrooms, two of which are double bedrooms with an ensuite to the master bedroom, separate family bathroom, lounge, open plan kitchen/diner, cloakroom, off road parking to the front & an enclosed garden to the rear. The current owners have really looked after the property and is a must see to truly appreciate the condition and space throughout. For further information, please contact our Huntingdon Offices.