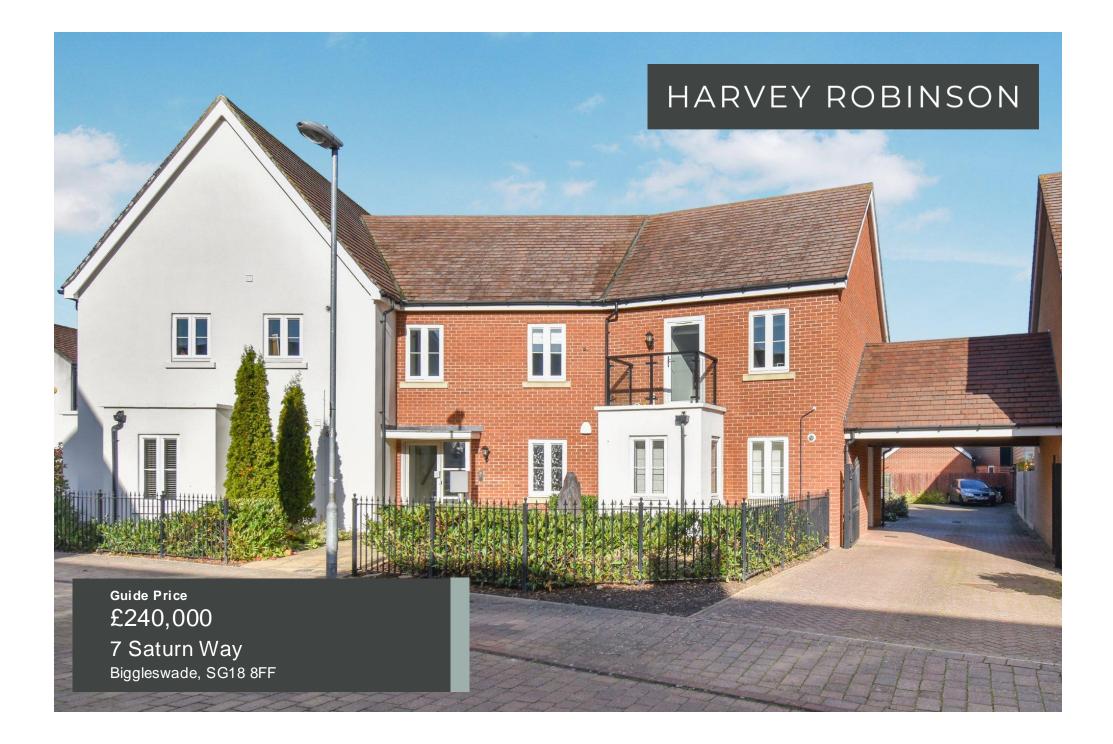

Harvey Robinson estate agents in Biggleswade are delighted to offer for sale with no onward chain this bright and spacious two double bedroom first floor apartment located within the popular and highly sought after Kings Reach development. Constructed in 2011 by Martin Grant Homes, the accommodation is beautifully presented and in brief consists of an entrance hall leading to a good size lounge/dining room which is open plan to the Kitchen area. A balcony, two double bedrooms and a bathroom complete the living space. Outside, the property has an allocated car parking space within a gated courtyard, alongside communal bicycle and refuse storage areas. The property is located a short distance from Central Square with amenities to inc lude a local convenience store, takeaw ay outlets, a popular independently ow ned café, primary schooling, and a community centre with play parks also nearby, making this a great purchase for the first time buyer or investor alike. Bigglesw ade Tow n Centre is located just over 1 mile away with various shops, bars and restaurants to choose from with further big-brand shopping located at the Retail Park on the outskirts of the tow n. The mainline train station provides a regular service into London Kings Cross and St Pancras within 40 minutes making it ideal for the commuter too. To appreciate the size of the accommodation on offer, viewings can be arranged by contacting our Bigglesw ade estate agent offices.