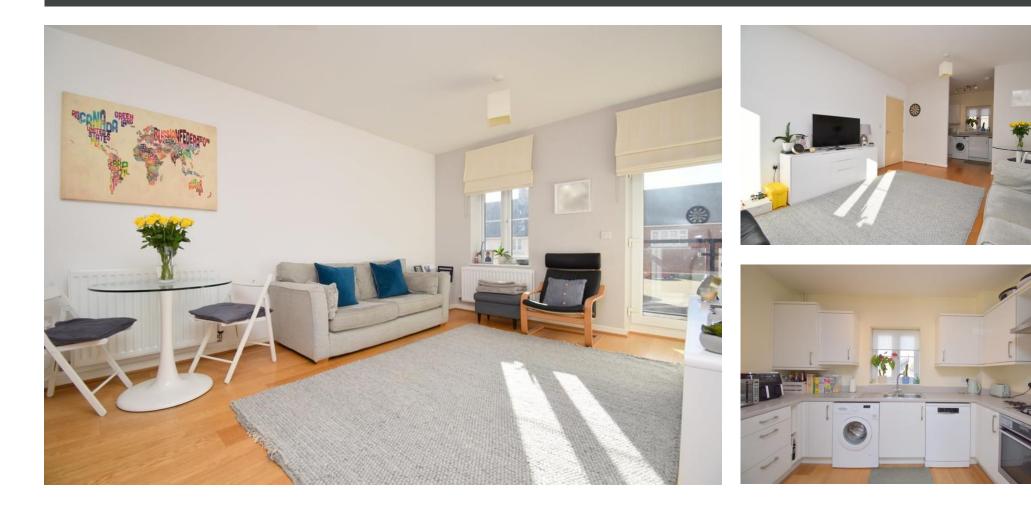

Harvey Robinson estate agents in Biggleswade are delighted to offer for sale with no onward chain this bright and spacious two double bedroom first floor apartment located within the popular and highly sought after Kings Reach development. Constructed in 2011 by Martin Grant Homes, the accommodation is beautifully presented and in brief consists of an entrance hall leading to a good size lounge/dining room which is open plan to the Kitchen area. A balcony, two double bedrooms and a bathroom complete the living space. Outside, the property has an allocated car parking space within a gated courtyard, alongside communal bicycle and refuse storage areas. The property is located a short distance from Central Square with amenities to inc lude a local convenience store, takeaw ay outlets, a popular independently ow ned café, primary schooling, and a community centre with play parks also nearby, making this a great purchase for the first time buyer or investor alike. Bigglesw ade Tow n Centre is located just over 1 mile away with various shops, bars and restaurants to choose from with further big-brand shopping located at the Retail Park on the outskirts of the tow n. The mainline train station provides a regular service into London Kings Cross and St Pancras within 40 minutes making it ideal for the commuter too. To appreciate the size of the accommodation on offer, viewings can be arranged by contacting our Bigglesw ade estate agent offices.