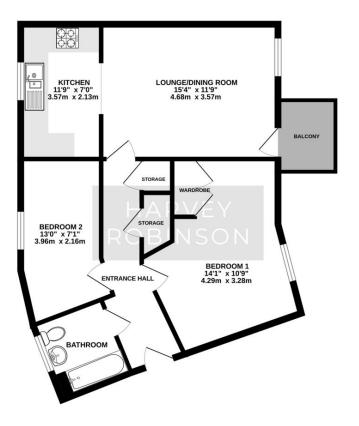

## FIRST FLOOR 654 sq.ft. (60.7 sq.m.) approx.

FAQs

Tenure: Share of Freehold Property Built: By Martin Grant in 2011 Council Tax Band: B Maintenance Charge: £1,135 for year 2024 Water Meter: Yes Lower School Catchment: St Andrews East Middle School Catchment: Edward Peake Upper School Catchment: Stratton No Onward Chain

## OFFICE ADDRESS

5 Purcell Place, Sullivan Court, Biggleswade, Bedfordshire, SG18 8SX

TOTAL FLOOR AREA : 654 sq.ft. (60.7 sq.m.) approx. Made with Metropix ©2023

> **CONTACT** 01767 660770 biggleswade@harveyrobinson.co.uk www.harveyrobinson.co.uk